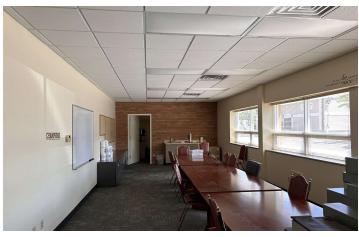

#### PROPERTY OVERVIEW

Attractive free standing building in downtown Kokomo's Riverfront District. Perfect for retail, office, or medical use that would benefit from the excellent corner exposure and ample dedicated parking the property offers.

#### PROPERTY HIGHLIGHTS

- · Former bank branch
- · 2 drive-thru lanes
- 5,766 SF main floor plus 5,766 SF usable basement
- Dedicated parking lots with 36 spaces
- Large pylon signage
- Zoned D-C (Downtown Commercial)
- Situated along the 5.88 mile long Industrial Heritage Trail (connects to the Nickel Plate Trail)