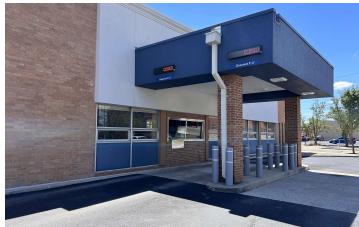

#### PROPERTY HIGHLIGHTS

- · Former bank branch
- · 2 drive-thru lanes
- 5,766 SF main floor plus 5,766 SF usable basement
- Dedicated parking lots with 36 spaces
- Large pylon signage
- Zoned D-C (Downtown Commercial)
- Situated along the 5.88 mile long Industrial Heritage Trail (connects to the Nickel Plate Trail)