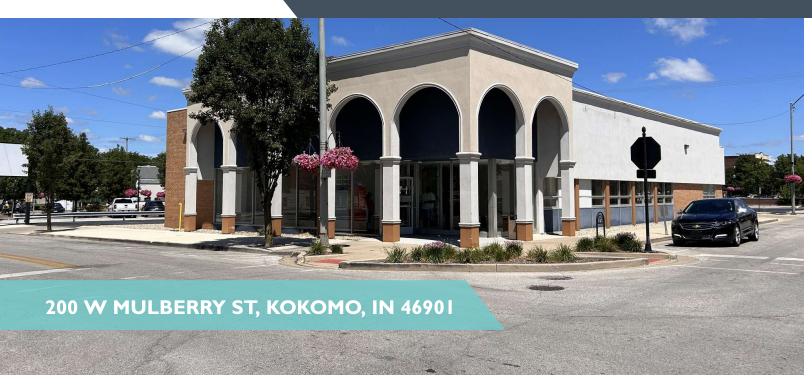

## **200 W MULBERRY ST**

#### PROPERTY OVERVIEW

Attractive free standing building in downtown Kokomo's Riverfront District. Perfect for retail, office, or medical use that would benefit from the excellent corner exposure and ample dedicated parking the property offers.

#### PROPERTY HIGHLIGHTS

- · Former bank branch
- · 2 drive-thru lanes
- 5,766 SF main floor plus 5,766 SF usable basement
- Dedicated parking lots with 36 spaces
- Large pylon signage
- Zoned D-C (Downtown Commercial)
- Situated along the 5.88 mile long Industrial Heritage Trail (connects to the Nickel Plate Trail)