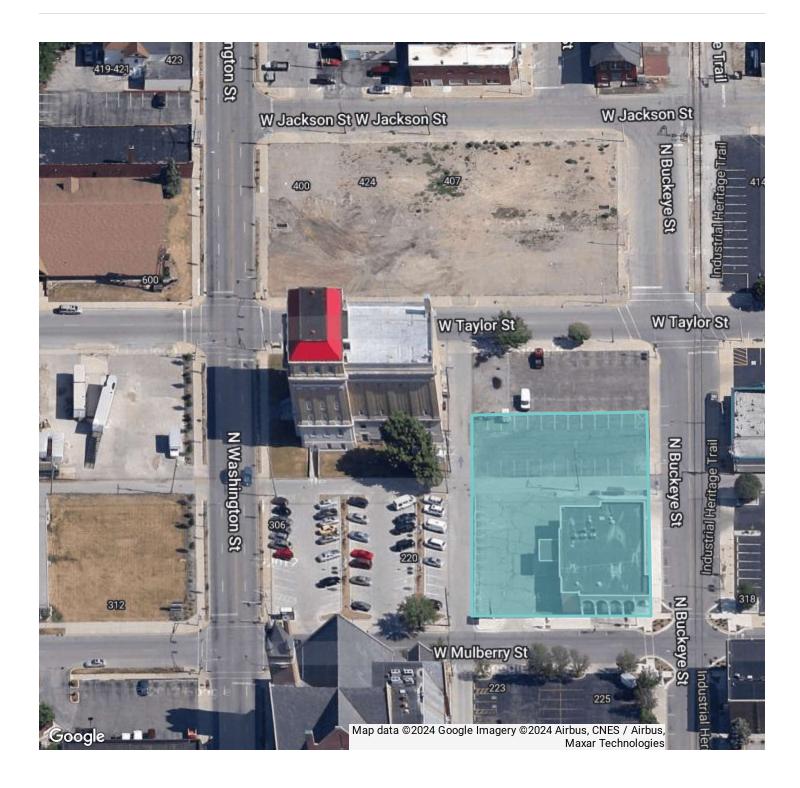

#### PROPERTY HIGHLIGHTS

- · Former bank branch
- · 2 drive-thru lanes
- 5,766 SF main floor plus 5,766 SF usable basement
- Dedicated parking lots with 36 spaces
- Large pylon signage
- Zoned D-C (Downtown Commercial)
- Situated along the 5.88 mile long Industrial Heritage Trail (connects to the Nickel Plate Trail)

| SALE PRICE     | \$675,000  |
|----------------|------------|
| Lot Size:      | 0.65 Acres |
| Building Size: | 11,532 SF  |