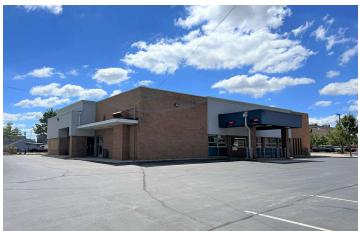

#### PROPERTY OVERVIEW

Attractive free standing building in downtown Kokomo's Riverfront District. Perfect for retail, office, or medical use that would benefit from the excellent corner exposure and ample dedicated parking the property offers.

#### PROPERTY HIGHLIGHTS

- · Former bank branch
- · 2 drive-thru lanes
- 5,766 SF main floor plus 5,766 SF usable basement
- Dedicated parking lots with 36 spaces
- Large pylon signage
- Zoned D-C (Downtown Commercial)
- Situated along the 5.88 mile long Industrial Heritage Trail (connects to the Nickel Plate Trail)