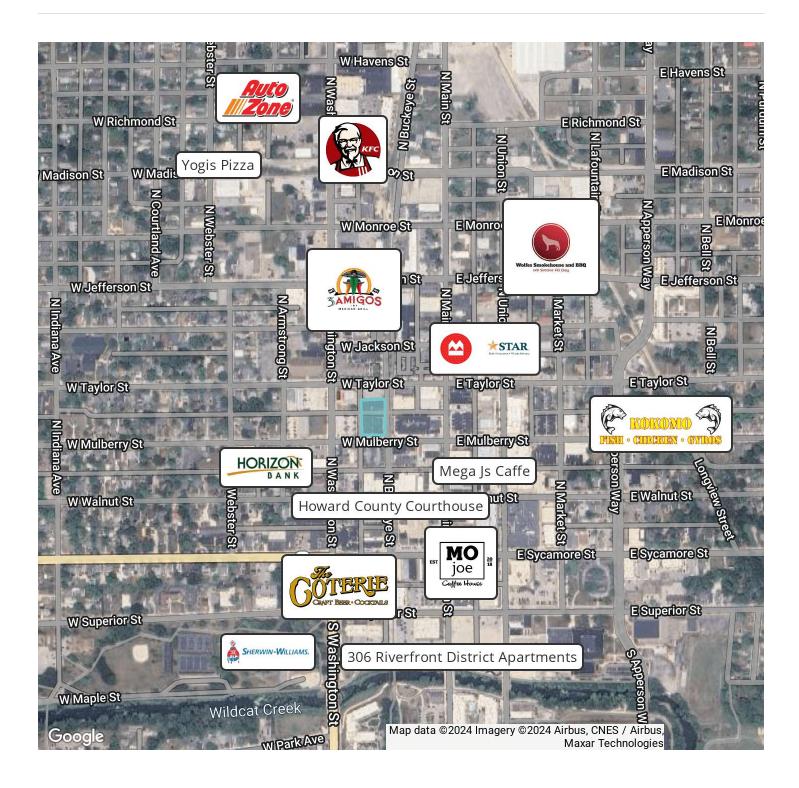

#### PROPERTY OVERVIEW

Attractive free standing building in downtown Kokomo's Riverfront District. Perfect for retail, office, or medical use that would benefit from the excellent corner exposure and ample dedicated parking the property offers.