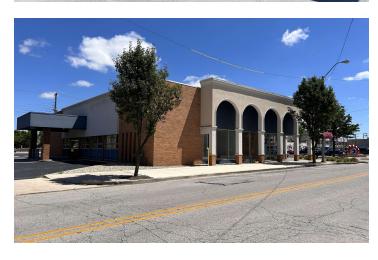

#### PROPERTY OVERVIEW

Attractive free standing building in downtown Kokomo's Riverfront District. Perfect for retail, office, or medical use that would benefit from the excellent corner exposure and ample dedicated parking the property offers.

#### PROPERTY HIGHLIGHTS

- · Former bank branch
- · 2 drive-thru lanes
- 5,766 SF main floor plus 5,766 SF usable basement
- Dedicated parking lots with 36 spaces
- Large pylon signage
- Zoned D-C (Downtown Commercial)
- Situated along the 5.88 mile long Industrial Heritage Trail (connects to the Nickel Plate Trail)

| SALE PRICE     | \$675,000  |
|----------------|------------|
| Lot Size:      | 0.65 Acres |
| Building Size: | 11,532 SF  |