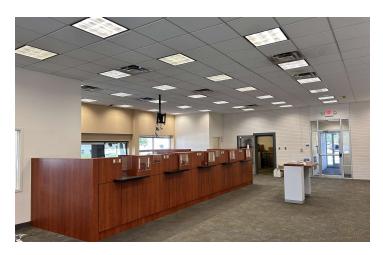

#### PROPERTY OVERVIEW

Attractive free standing building in downtown Kokomo's Riverfront District. Perfect for retail, office, or medical use that would benefit from the excellent corner exposure and ample dedicated parking the property offers.

#### PROPERTY HIGHLIGHTS

- · Former bank branch
- · 2 drive-thru lanes
- 5,766 SF main floor plus 5,766 SF usable basement
- Dedicated parking lots with 36 spaces
- Large pylon signage
- Zoned D-C (Downtown Commercial)
- Situated along the 5.88 mile long Industrial Heritage Trail (connects to the Nickel Plate Trail)