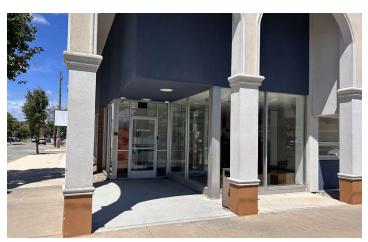

#### PROPERTY OVERVIEW

Attractive free standing building in downtown Kokomo's Riverfront District. Perfect for retail, office, or medical use that would benefit from the excellent corner exposure and ample dedicated parking the property offers.

#### PROPERTY HIGHLIGHTS

- · Former bank branch
- · 2 drive-thru lanes
- 5,766 SF main floor plus 5,766 SF usable basement
- Dedicated parking lots with 36 spaces
- Large pylon signage
- Zoned D-C (Downtown Commercial)
- Situated along the 5.88 mile long Industrial Heritage Trail (connects to the Nickel Plate Trail)