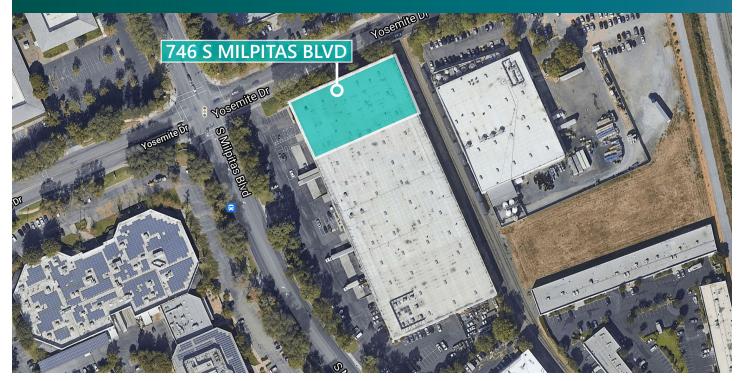

## Prologis South Milpitas Distribution Center

746 South Milpitas Boulevard Milpitas, CA 95035 USA

#### **PROPERTY HIGHLIGHTS**

- ±36,288 SF Available
- ±2,052 SF Office Area
- ±24' Clear Height
- 4 Dock Doors
- 2 Drive in Doors
- Sprinklered Warehouse

#### LOCATION

- Excellent Access to I-680, I-880, Hwy 237
- Adjacent to Newly Constructed Milpitas BART Station
- VTA Light Rail Accessible