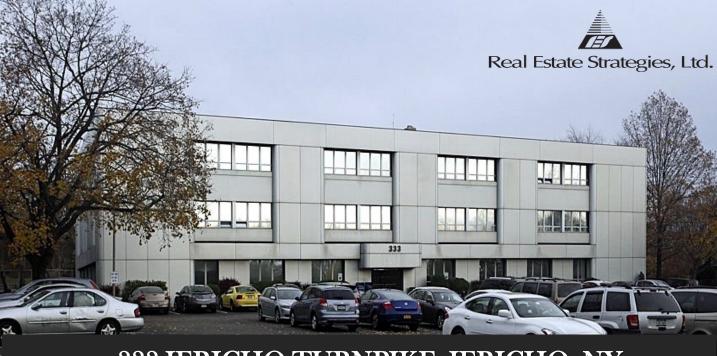

# 333 JERICHO TURNPIKE, JERICHO, NY

| Stories: 3      | Building Size   | e: 33,000 SF                  | Parking: Ample |
|-----------------|-----------------|-------------------------------|----------------|
| <u>Floor</u>    | Space Available | Rental Rate                   | Possession:    |
| 1 <sup>st</sup> | 1,282 SF        | \$28.50 <b>PSF</b> + electric | Immediate      |
| 3rd             | 963 SF*         | \$28.50 <b>PSF</b> + electric | Immediate      |
| 3rd             | 1,052 SF*       | \$28.50 <b>PSF</b> + electric | Immediate      |
| 3rd             | 1,425 SF        | \$28.50 <b>PSF</b> + electric | Immediate      |