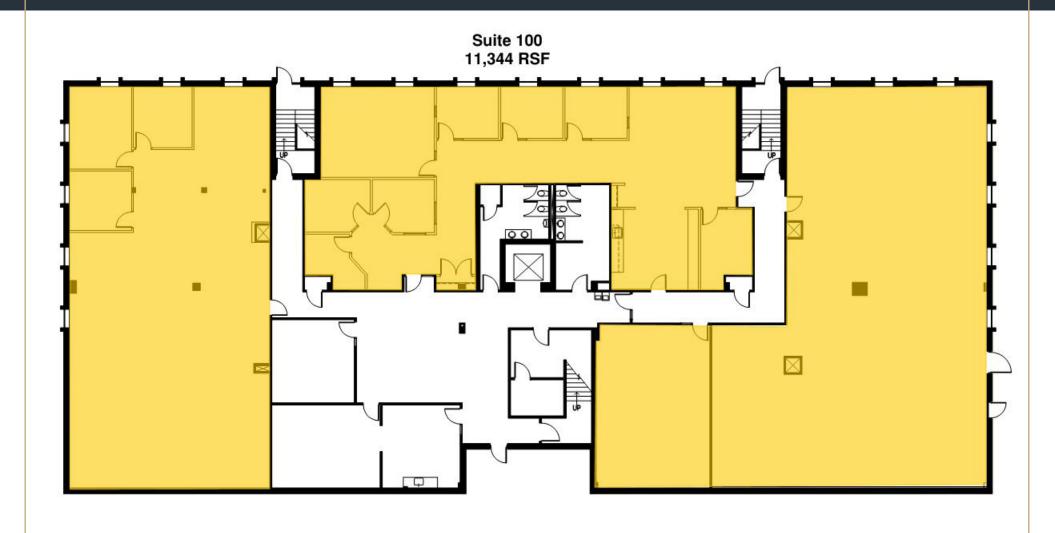

## 7801 METRO OFFICE PARK → FOR LEASE → FIRST FLOOR

7801 Metro Parkway + Bloomington, MN 55425 + www.metroofficepark.com

Suite 100 11.344 RSF Suite 200 13,499 RSF Suite 300 13,410 RSF