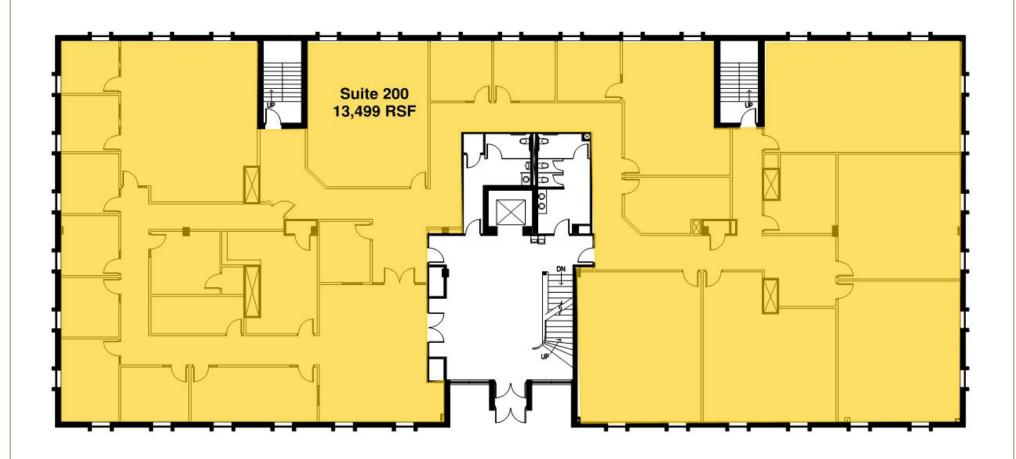

## 7801 METRO OFFICE PARK + FOR LEASE + SECOND FLOOR

7801 Metro Parkway + Bloomington, MN 55425 + www.metroofficepark.com

JASON A. BUTTERFIELD

Suite 100 11.344 RSF Suite 200 13,499 RSF Suite 300 13,410 RSF