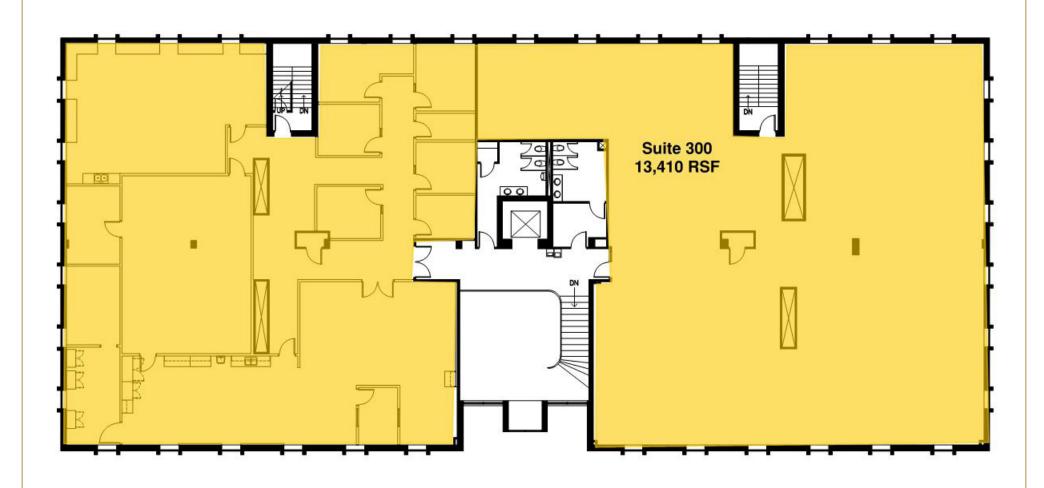

## 7801 METRO OFFICE PARK \* FOR LEASE \* THIRD FLOOR

7801 Metro Parkway + Bloomington, MN 55425 + www.metroofficepark.com

Suite 100 11.344 RSF Suite 200 13,499 RSF Suite 300 13,410 RSF