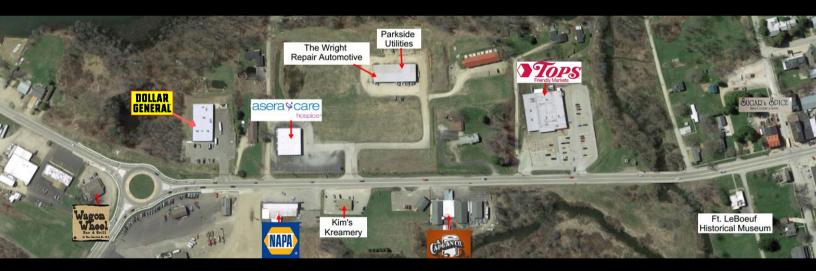

# 230 S. High St - Waterford, PA

Tops

# 230 S. High St - Waterford, PA

### **TOPS Market:**

- **Acres**: 6.011
- **SqFt**: 21,500
- **Zoning**: B-1
- Sewer: Public
- Water: Public