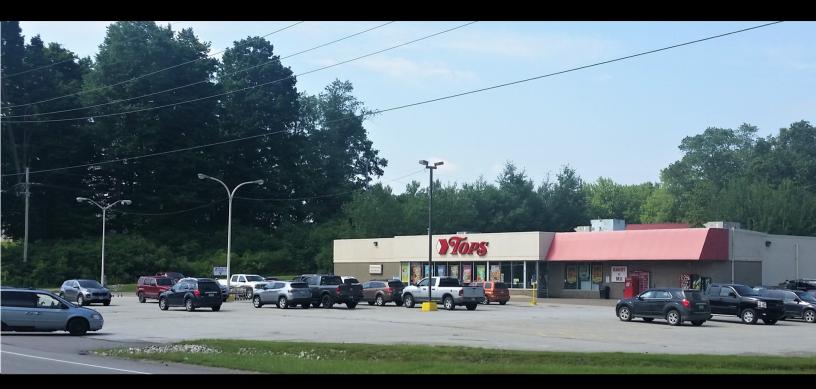

## TOPS Market Waterford, PA

### For Sale: \$1,550,000

- A supermarket has been at this location for more than 40 years.
- This TOPS Market has been at this location since 2005.
- Income of \$112,250/YR. This is a NNN Lease.
- TOPS' Lease Extensions run through the year 2035. This is the only full-service grocery store within a ten (10) mile area.
- Owner will listen to reasonable offers!

### **TOPS Market:**

- **Acres**: 6.011
- **SqFt**: 21,500
- **Zoning**: B-1
- Sewer: Public
- Water: Public