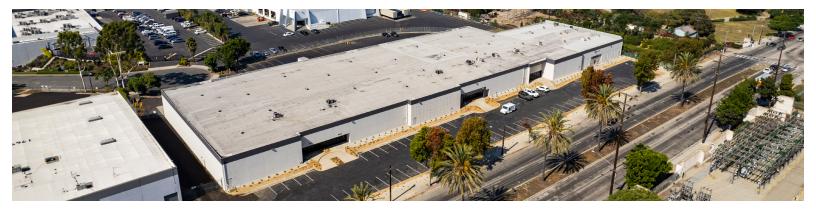

# ±10,585 SF AVAILABLE FOR LEASE

16801 S CENTRAL AVE CARSON, CA 90746

#### PROPERTY SUMMARY

- ±10,585 SF Space / ±1,570 SF Office
- \$1.46 NNN + \$0.54 Opex
- Entire Property Newly Refurbished
- 1 Dock Position, 1 Drive-In Door
- Secure and Gated Industrial Park
- Centrally Located to 91, 110, 405 Freeways

# ±10,585 SF AVAILABLE FOR LEASE

16801 S CENTRAL AVE CARSON, CA 90746

| UNIT NO. | TOTAL SF   | DOCK HIGH DOORS | OFFICE SF | DATE AVAILABLE    |
|----------|------------|-----------------|-----------|-------------------|
| 16801    | ±10,585 SF | 1               | ±1,570 SF | September 1, 2024 |