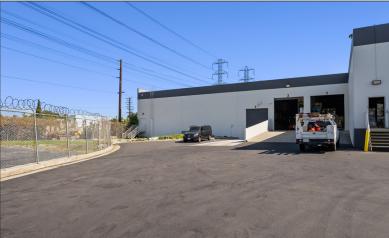

#### PROPERTY SUMMARY

- ±10,585 SF Space / ±1,570 SF Office
- \$1.46 NNN + \$0.54 Opex
- Entire Property Newly Refurbished
- 1 Dock Position, 1 Drive-In Door
- Secure and Gated Industrial Park
- Centrally Located to 91, 110, 405 Freeways