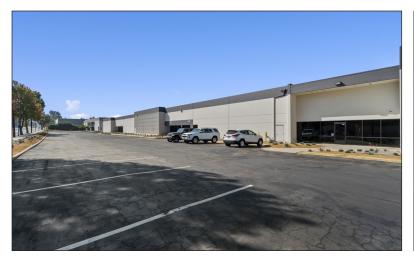

# ±10,585 SF AVAILABLE FOR LEASE

16801 S CENTRAL AVE CARSON, CA 90746

#### PROPERTY SUMMARY

- ±10,585 SF Space / ±1,570 SF Office
- \$1.46 NNN + \$0.54 Opex
- Entire Property Newly Refurbished
- 1 Dock Position, 1 Drive-In Door
- Secure and Gated Industrial Park
- Centrally Located to 91, 110, 405 Freeways