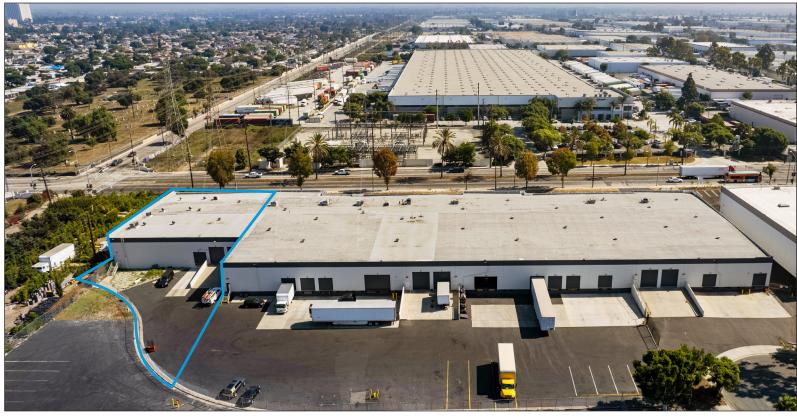

# ±10,585 SF AVAILABLE FOR LEASE

16801 S CENTRAL AVE CARSON, CA 90746

#### PROPERTY SUMMARY

- ±10,585 SF Space / ±1,570 SF Office
- \$1.46 NNN + \$0.54 Opex
- Entire Property Newly Refurbished
- 1 Dock Position, 1 Drive-In Door
- Secure and Gated Industrial Park
- Centrally Located to 91, 110, 405 Freeways

# ±10,585 SF AVAILABLE FOR LEASE

16801 S CENTRAL AVE CARSON, CA 90746

| UNIT NO. | TOTAL SF   | DOCK HIGH DOORS | OFFICE SF | DATE AVAILABLE    |
|----------|------------|-----------------|-----------|-------------------|
| 16801    | ±10,585 SF | 1               | ±1,570 SF | September 1, 2024 |