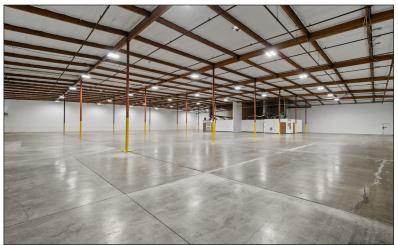

#### PROPERTY SUMMARY

- ±10,585 SF Space / ±1,570 SF Office
- \$1.46 NNN + \$0.54 Opex
- Entire Property Newly Refurbished
- 1 Dock Position, 1 Drive-In Door
- Secure and Gated Industrial Park
- Centrally Located to 91, 110, 405 Freeways