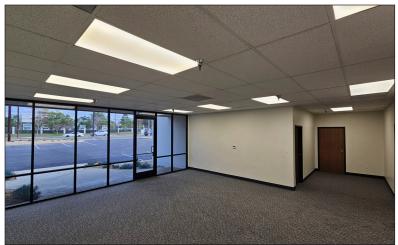

#### PROPERTY SUMMARY

- ±10,585 SF Space / ±1,570 SF Office
- \$1.46 NNN + \$0.54 Opex
- Entire Property Newly Refurbished
- 1 Dock Position, 1 Drive-In Door
- Secure and Gated Industrial Park
- Centrally Located to 91, 110, 405 Freeways