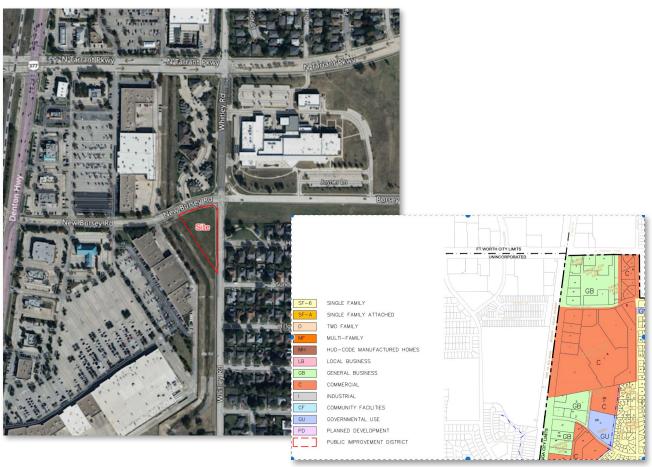

## For Sale - Watauga, TX

## 1.3 Acres Southwest Corner of Bursey and Whitley

ZONING: COMMERCIAL

UTILITIES: CITY WATER AND SEWER AVAILABLE TO THE SITE

**FRONTAGE** 

BURSEY: 230 FT WHITLEY: 400 FT

LOCATED AT THE SOUTHWEST CORNER OF BURSEY AND WHITLEY ROADS APPROXIMATELY

960' EAST OF HWY 377 DENTON HIGHWAY IN WATAUGA, TX

PRICE: \$470,000

CONTACT:
BRUCE BAUCU

BRUCE BAUCUM (817) 223-3928 bruce@baucumproperties.com

P. O. Box 161824 FORT WORTH, TEXAS, 76161

Information contaned herein is furnished from sources deemed reliable but is not guaranteed and is subject to change in price, corrections, errors and omissions, prior sales or withdrawal without notice.