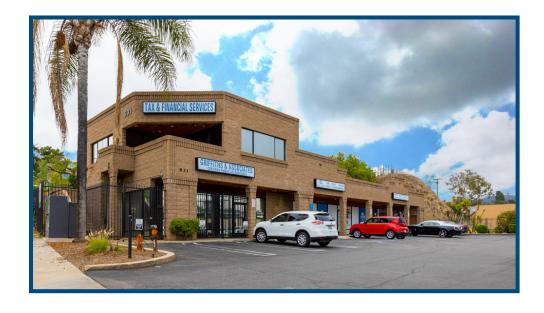

## 2,675<sup>±</sup> Sq. Ft. Professional Office (all or part)

931 Anza Avenue, Vista, California

## UNIQUE OPPORTUNITY

Nicely designed two story office suite with an interior stairwell offering easy first floor access and scenic views and balcony above.

## **PROPERTY HIGHLIGHTS**

- Conveniently located just off E. Vista Way in the heart of Vista
- Great signage opportunity
- Ample parking
- Quiet neighborhood
- Interior & exterior access to 2nd floor

- Drive up office suite
- 5 private offices with two open areas
- Private restrooms on each floor one with shower
- Ample storage
- Bright space with lots of windows