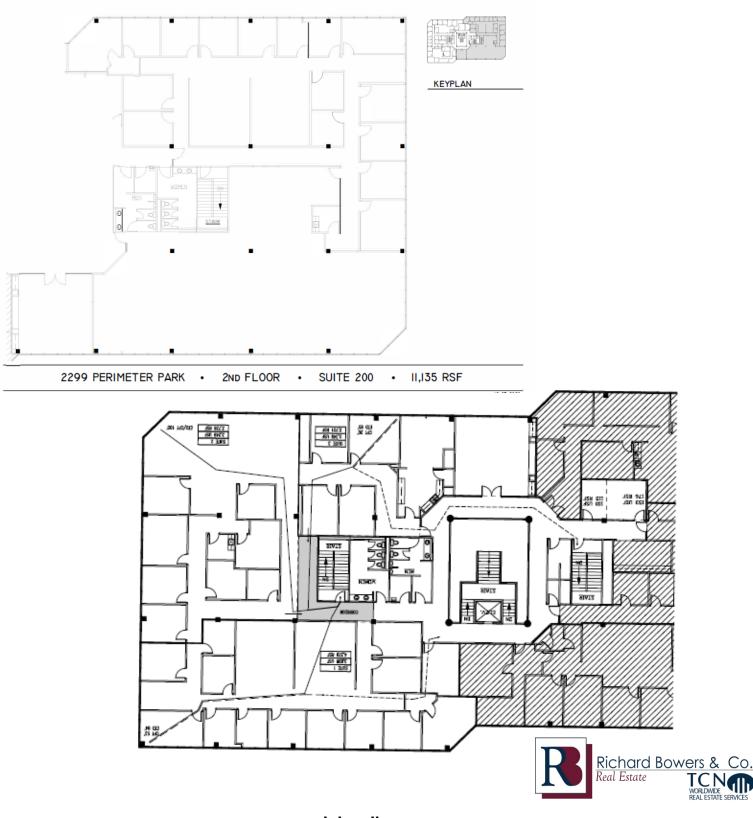

the largest office market in Atlanta. Perimeter Park is the last untapped market near the heart of Central Perimeter offering all of the amenities without the traffic congestion. The property is conveniently located just two minutes from 1-285 and is less than four miles to GA-400 and 1-85.

**Nearby restaurants include:** The Mad Italian, La Botana Tex Mex Restaurant, Goldberg's Deli, Marco's Pizza, Farm Burger, Vino Venue, Royal China, Com Dunwoody Vietnamese Grill, Takorea, Viceroy Indian Cuisine, Milano Pizza and Subs, Chick-fil-a, Subway, McDonald's, Starbucks, Simply Thai, Lucky China, A Cut Above Sandwiches, The Last Crumb, Waffle House and many more.





# 2299 Perimeter Park Drive Atlanta, GA 30341

### **FLOOR PLANS**

Suite 200 – Suites ranging from 2,701 RSF up to 11,135 RSF