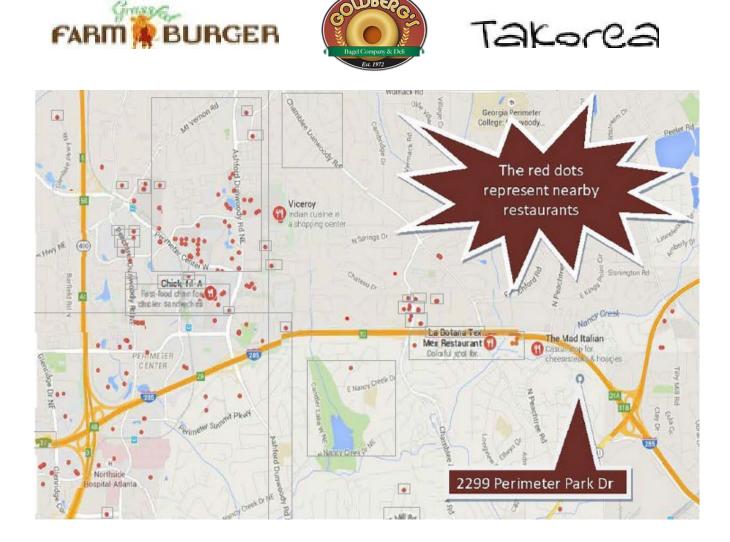

## **Property Highlights**

- Central Perimeter Location
- 2,701 SF 11,135 SF Available
- Convenient Access To I-285 at N Peachtree Rd, Less Than 4 Miles to GA-400 and I-285
- Numerous Nearby Restaurants Include Goldberg's, Takorea, Farm Burger, McKendrick's, and Southbound
- On Site Ownership and Management
- MARTA Bus Stop Within One Block, Connects to Chamblee
  Transit Station 10 Minutes Away

### **Nearby Amenities**

**2299 Perimeter Park** is a well-located property flanked by Central Perimeter, which represents the largest office market in Atlanta. Perimeter Park is the last untapped market near the heart of Central Perimeter offering all of the amenities without the traffic congestion. The property is conveniently located just two minutes from 1-285 and is less than four miles to GA-400 and 1-85.

**Nearby restaurants include:** The Mad Italian, La Botana Tex Mex Restaurant, Goldberg's Deli, Marco's Pizza, Farm Burger, Vino Venue, Royal China, Com Dunwoody Vietnamese Grill, Takorea, Viceroy Indian Cuisine, Milano Pizza and Subs, Chick-fil-a, Subway, McDonald's, Starbucks, Simply Thai, Lucky China, A Cut Above Sandwiches, The Last Crumb, Waffle House and many more.