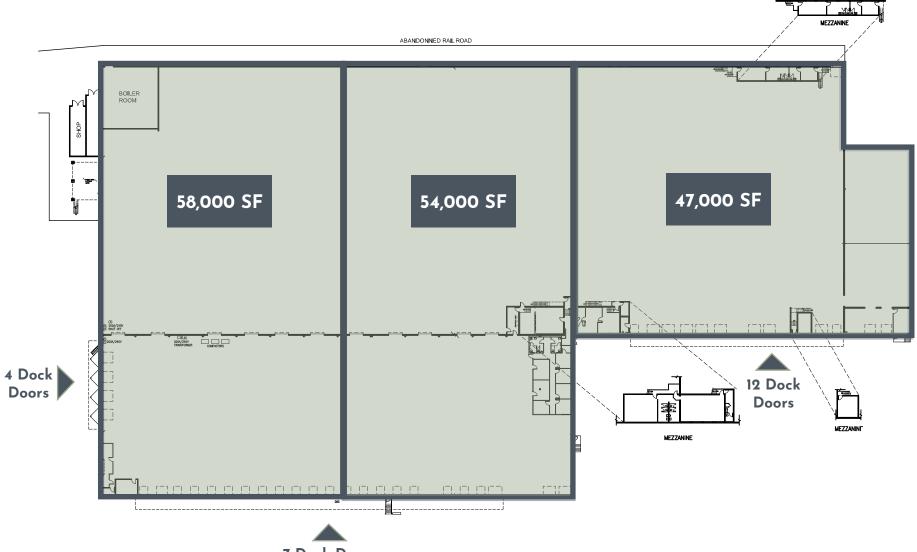

### **PROPERTY** FLOOR PLAN

7 Dock Doors

### **PROPERTY FEATURES**

- > New ownership
- > 47,000-160,166 SF for lease
- > Up to 1.1 acres of IOS/Parking
- > 23 total dock positions (9'x10')
- > Planned improvements:
  - > New roof
  - > Fresh paint
  - > Perimeter fencing with gated access
  - > Exterior lighting
  - > Improved dock high loading
- > Opportunity for additional parking and outdoor storage
- LED motion sensor lights throughout warehouse
- > Wet sprinkler
- > 16-22' clear height
- > Renovated offices
- > M-1 zoning