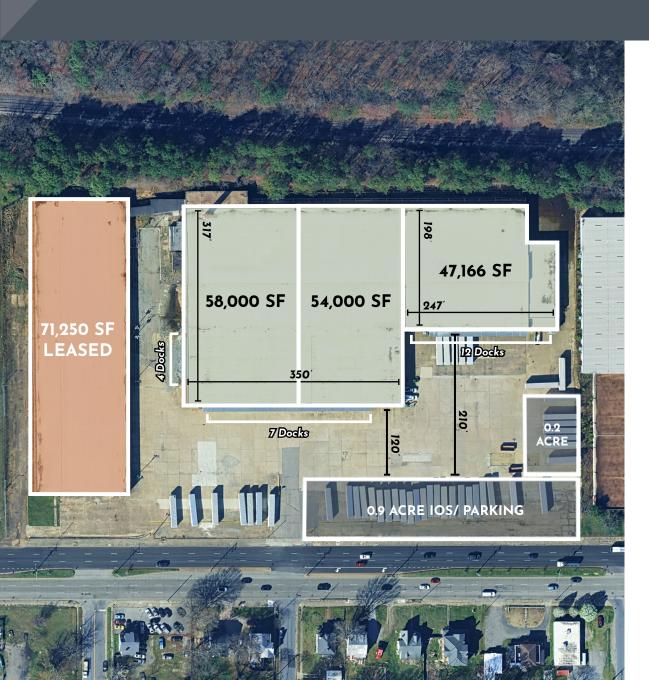

## **PROPERTY** HIGHLIGHTS

### **PROPERTY FEATURES**

- > New ownership
- > 47,000-160,166 SF for lease
- > Up to 1.1 acres of IOS/Parking
- > 23 total dock positions (9'x10')
- > Planned improvements:
  - > New roof
  - > Fresh paint
  - > Perimeter fencing with gated access
  - > Exterior lighting
  - > Improved dock high loading
- > Opportunity for additional parking and outdoor storage
- LED motion sensor lights throughout warehouse
- > Wet sprinkler
- > 16-22' clear height
- > Renovated offices
- > M-1 zoning

### **PROPERTY** FLOOR PLAN

7 Dock Doors