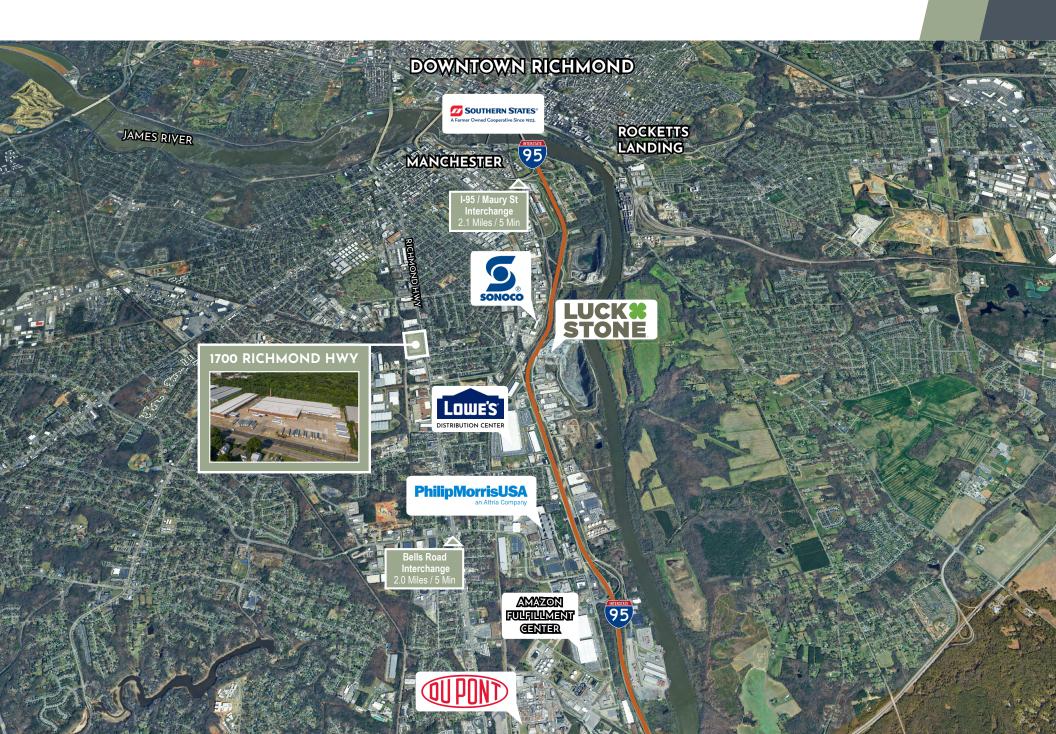

# **CENTER OF** INDUSTRIAL DEVELOPMENT

## CENTRAL EAST COAST LOCATION DRIVE TIME MAP

- Within 500 miles of 60% of the nation's consumers
- Access to an extensive network of highways, including 1-64, 1-95, 1-85, and 1-295
- Access to more than 100 motor freight companies serving the area
- Access to rail freight service through CSX and Norfolk Southern
- Access to Richmond International Airport (RIC) which transports more than 85 million lbs of cargo annually
- Located in foreign trade zone #207
- Port of Virginia is under 100 miles away