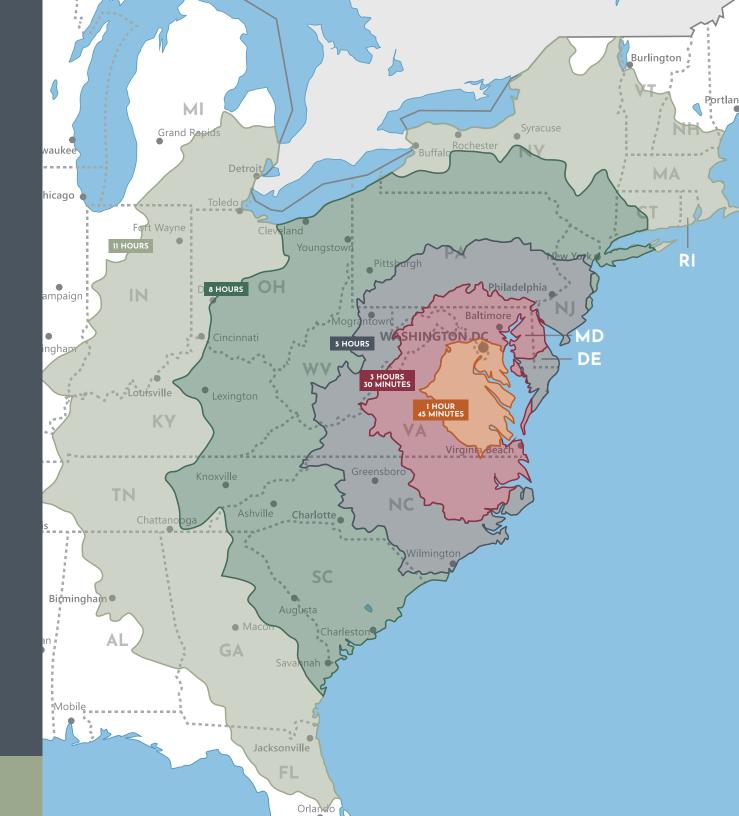

# **CENTER OF** INDUSTRIAL DEVELOPMENT

## CENTRAL EAST COAST LOCATION DRIVE TIME MAP

- Within 500 miles of 60% of the nation's consumers
- Access to an extensive network of highways, including 1-64, 1-95, 1-85, and 1-295
- Access to more than 100 motor freight companies serving the area
- Access to rail freight service through CSX and Norfolk Southern
- Access to Richmond International Airport (RIC) which transports more than 85 million lbs of cargo annually
- Located in foreign trade zone #207
- Port of Virginia is under 100 miles away