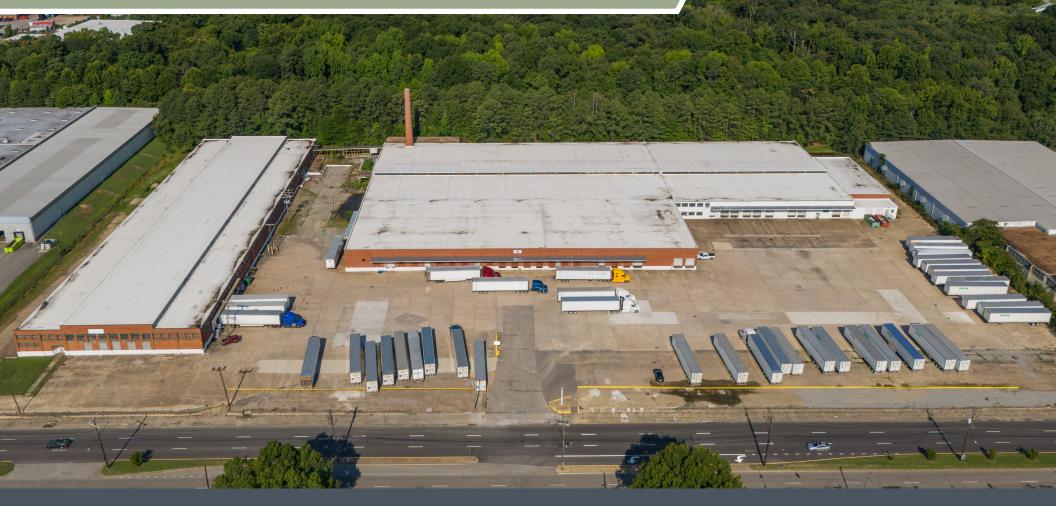

FOR LEASE | 47,000-160,166 SF WAREHOUSE FACILITY

### **1700 RICHMOND HIGHWAY** RICHMOND, VA 23224

## **PROPERTY** HIGHLIGHTS