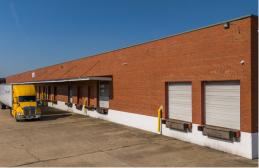

FOR LEASE | 47,000-160,166 SF WAREHOUSE FACILITY

### **PROPERTY FEATURES**

- > New ownership
- > 47,000-160,166 SF for lease
- > Up to 1.1 acres of IOS/Parking
- > 23 total dock positions (9'x10')
- > Planned improvements:
  - > New roof
  - > Fresh paint
  - > Perimeter fencing with gated access
  - > Exterior lighting
  - > Improved dock high loading
- > Opportunity for additional parking and outdoor storage
- LED motion sensor lights throughout warehouse
- > Wet sprinkler
- > 16-22' clear height
- > Renovated offices
- > M-1 zoning