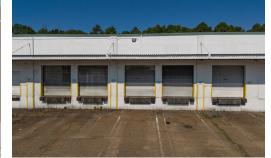

FOR LEASE | 47,000-160,166 SF WAREHOUSE FACILITY

### **PROPERTY FEATURES**

- > New ownership
- > 47,000-160,166 SF for lease
- > Up to 1.1 acres of IOS/Parking
- > 23 total dock positions (9'x10')
- > Planned improvements:
  - > New roof
  - > Fresh paint
  - > Perimeter fencing with gated access
  - > Exterior lighting
  - > Improved dock high loading
- > Opportunity for additional parking and outdoor storage
- LED motion sensor lights throughout warehouse
- > Wet sprinkler
- > 16-22' clear height
- > Renovated offices
- > M-1 zoning