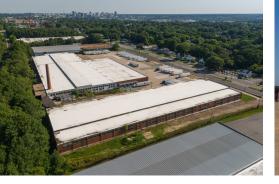

FOR LEASE | 47,000-160,166 SF WAREHOUSE FACILITY

### **PROPERTY FEATURES**

- > New ownership
- > 47,000-160,166 SF for lease
- > Up to 1.1 acres of IOS/Parking
- > 23 total dock positions (9'x10')
- > Planned improvements:
  - > New roof
  - > Fresh paint
  - > Perimeter fencing with gated access
  - > Exterior lighting
  - > Improved dock high loading
- > Opportunity for additional parking and outdoor storage
- LED motion sensor lights throughout warehouse
- > Wet sprinkler
- > 16-22' clear height
- > Renovated offices
- > M-1 zoning