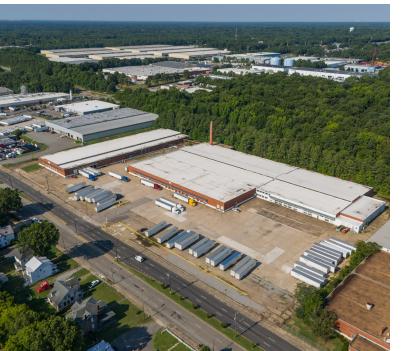

### **PROPERTY FEATURES**

- > New ownership
- > 47,000-160,166 SF for lease
- > Up to 1.1 acres of IOS/Parking
- > 23 total dock positions (9'x10')
- > Planned improvements:
  - > New roof
  - > Fresh paint
  - > Perimeter fencing with gated access
  - > Exterior lighting
  - > Improved dock high loading
- > Opportunity for additional parking and outdoor storage
- LED motion sensor lights throughout warehouse
- > Wet sprinkler
- > 16-22' clear height
- > Renovated offices
- > M-1 zoning