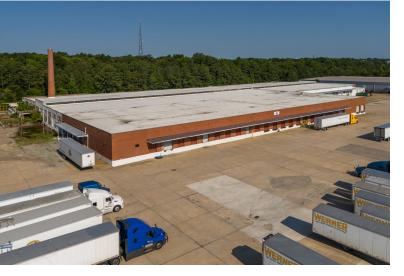

## **PROPERTY** HIGHLIGHTS

### **PROPERTY FEATURES**

- > New ownership
- > 47,000-160,166 SF for lease
- > Up to 1.1 acres of IOS/Parking
- > 23 total dock positions (9'x10')
- > Planned improvements:
  - > New roof
  - > Fresh paint
  - > Perimeter fencing with gated access
  - > Exterior lighting
  - > Improved dock high loading
- > Opportunity for additional parking and outdoor storage
- LED motion sensor lights throughout warehouse
- > Wet sprinkler
- > 16-22' clear height
- > Renovated offices
- > M-1 zoning