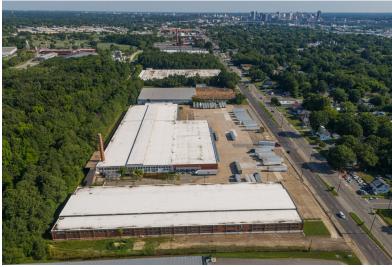

loading
- > Opportunity for additional parking and outdoor storage
- LED motion sensor lights throughout warehouse
- > Wet sprinkler
- > 16-22' clear height
- > Renovated offices
- > M-1 zoning

### **PROPERTY** FLOOR PLAN



7 Dock Doors

# **CENTER OF** INDUSTRIAL DEVELOPMENT



## CENTRAL EAST COAST LOCATION DRIVE TIME MAP

- Within 500 miles of 60% of the nation's consumers
- Access to an extensive network of highways, including 1-64, 1-95, 1-85, and 1-295
- Access to more than 100 motor freight companies serving the area
- Access to rail freight service through CSX and Norfolk Southern
- Access to Richmond International Airport (RIC) which transports more than 85 million lbs of cargo annually
- Located in foreign trade zone #207
- Port of Virginia is under 100 miles away



















#### HARRISON MCVEY

VICE PRESIDENT 804.512.3243 hmcvey@rangecommercial.com

#### MATT ANDERSON, SIOR

EXECUTIVE VICE PRESIDENT 804.240.8833 manderson@rangecommercial.com



Range Commercial Partners 4235 Innslake Drive, Suite 200 Glen Allen, VA 23060 (804) 796-0500 rangecommercial.com