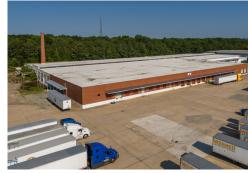

## **PROPERTY** HIGHLIGHTS

### **PROPERTY FEATURES**

- > New ownership
- > 47,000-160,166 SF for lease
- > Up to 1.1 acres of IOS/Parking
- > 23 total dock positions (9'x10')
- > Planned improvements:
  - > New roof
  - > Fresh paint
  - > Perimeter fencing with gated access
  - > Exterior lighting
  - > Improved dock high loading
- > Opportunity for additional parking and outdoor storage
- LED motion sensor lights throughout warehouse
- > Wet sprinkler
- > 16-22' clear height
- > Renovated offices
- > M-1 zoning