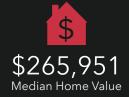

## FOR SALE



K N A P P PROPERTIES

# INTERSTATE ACRES

Urbandale, Iowa 50322 South of Meredith Drive & West of NW Urbandale Drive

Development Land For Sale 5.558 Acres +/-

ANGIETESSAU, CCIM, SIOR 515.707.6889

AngieT@KnappLC.com Licensed in IA

**KOREY BIRKENHOLTZ** 

515.480.6596 Korey@KnappLC.com Licensed in IA



#### **INTERSTATE ACRES** FOR SALE



## DEMOGRAPHICS

### **INTERSTATE ACRES**

5 mile radius

#### **INCOME**









#### **EDUCATION**



#### **BUSINESS**





7,401
Total Businesses

113,336

Total Employees

#### **KEY FACTS**









#### **TRAFFIC**





40,600

NW Urbandale Dr

30,800

Meredith Dr

#### **EMPLOYMENT**



2.3%

**Unemployment Rate** 

5 Mile Radius





351

Restaurants



C-Stores



Bars and **Pubs** 



130

Retail Shopping



33

Coffee Shops



Hotels



Grocers



Attractions/ Entertainment

#### Average Annual Spend per Household on Eating Out



\$470





\$2,261



### FOR SALE **INTERSTATE ACRES**

Urbandale, Iowa 50322