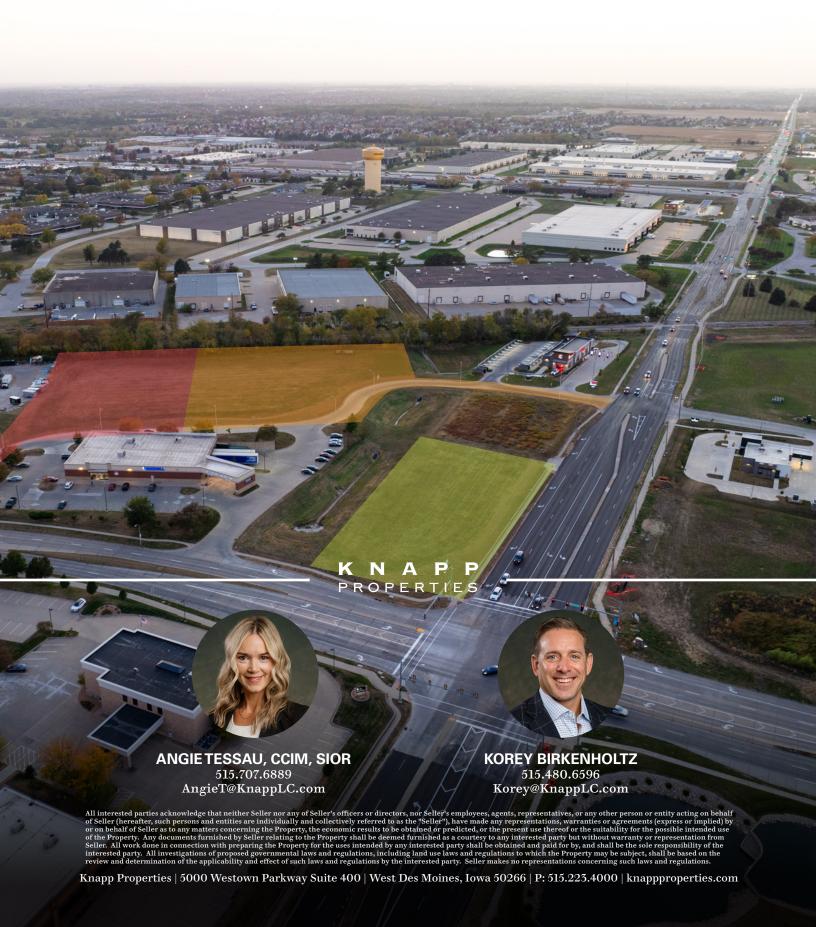

# INTERSTATE ACRES

Urbandale, Iowa 50322 South of Meredith Drive & West of NW Urbandale Drive

Development Land For Sale 5.558 Acres +/-

ANGIETESSAU, CCIM, SIOR 515.707.6889

AngieT@KnappLC.com Licensed in IA

#### **INTERSTATE ACRES** FOR SALE

### FOR SALE **INTERSTATE ACRES**

Urbandale, Iowa 50322