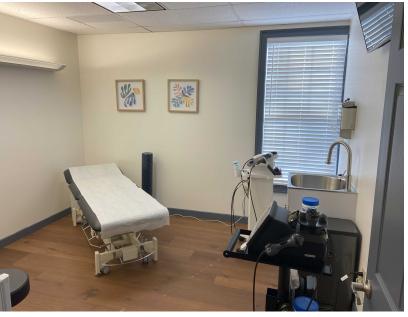

# PROPERTY PHOTOS

366 NORTH MAIN STREET

Reception, three offices, three exam rooms, one xray/office, 14' x 18' open area, nurse station/clerical area, two restrooms, and a breakroom. Perfect for professional or medical office use.

For more information call Chad Brown 678-641-8273 or Alan Wyatt 770-361-0566