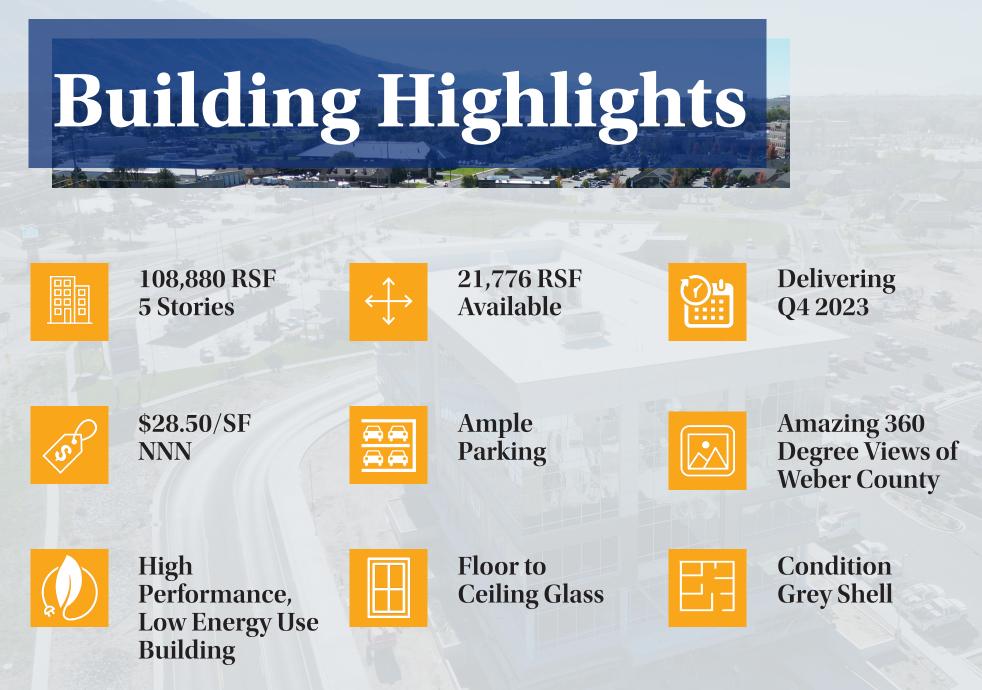

# Goldenwest Corporate Campus

# Washington Terrace, Utah 84405

# 3rd Floor: 21,776 RSF

Jones Lang LaSalle Brokerage, Inc.

Goldenwest

**Goldenwest Corporate Campus** | 2