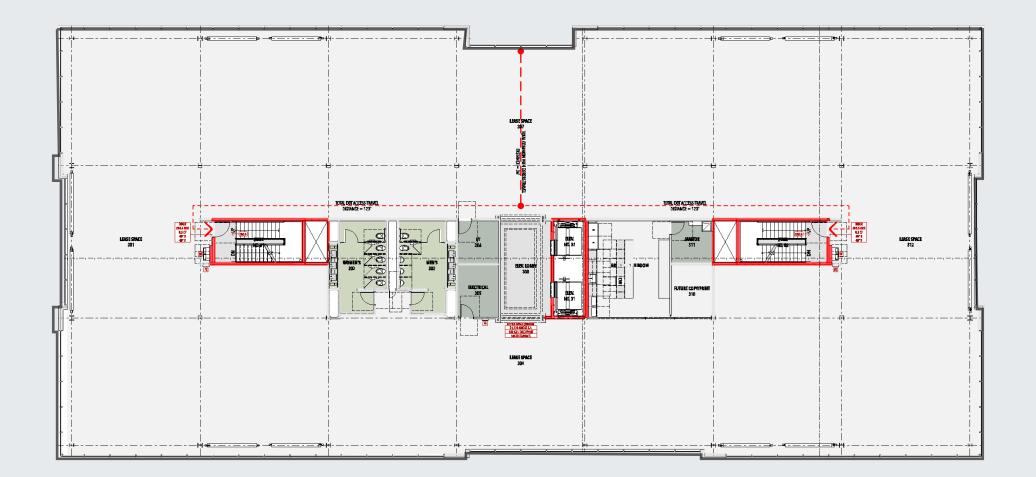

# Goldenwest Corporate Campus

# Washington Terrace, Utah 84405



# 3rd Floor: 21,776 RSF

Jones Lang LaSalle Brokerage, Inc.

Goldenwest

**Goldenwest Corporate Campus** | 2





### **Floor Plan**

### Floor 3: 21,776 RSF Available



### **Potential Buildout** Floor 3: 21,776 RSF Available

#### 000.00' N 0" 00' 00' W 32.05 85 567 42 -3304 3226\_f 12.02 03.02 32.22 32.24 32.04 32.11 GWCU CORPORATI OFFICE BUILDING 15 15 all N 19 Was Q\_\_\_\_\_ 03.04 03.04 03.04 66 22,12 32.87 32.19 EXISTING NULDING 32.19

### Site Plan

108,880 RSF

#### Goldenwest Corporate Campus | 5

#### Goldenwest Corporate Campus | 6



## Sample Buildout



Easy Access to **I-84, I-15 & Hwy 89** 

Conviently located near shopping centers and resturants





Jones Lang LaSalle Brokerage, Inc. 111 S Main Street, Suite 300, Salt Lake City, Utah 84111 ©2024 Jones Lang LaSalle LP, Inc. All rights reserved. All information contained herein is from sources deemed reliable; however, no represent