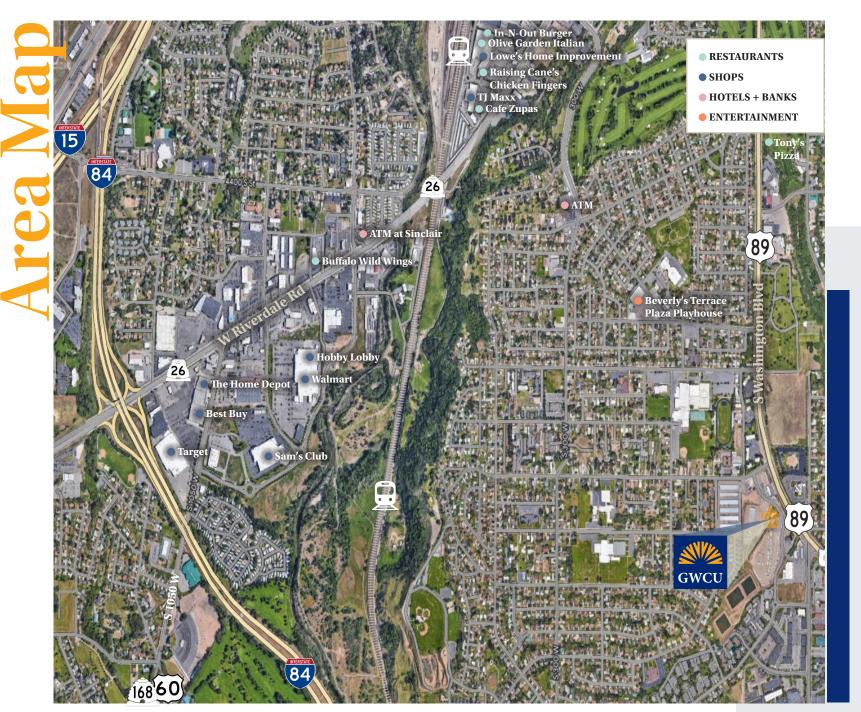

## Sample Buildout

Easy Access to **I-84, I-15 & Hwy 89** 

Conviently located near shopping centers and resturants

Jones Lang LaSalle Brokerage, Inc. 111 S Main Street, Suite 300, Salt Lake City, Utah 84111 ©2024 Jones Lang LaSalle LP, Inc. All rights reserved. All information contained herein is from sources deemed reliable; however, no representation or warranty is made to the accuracy thereof.