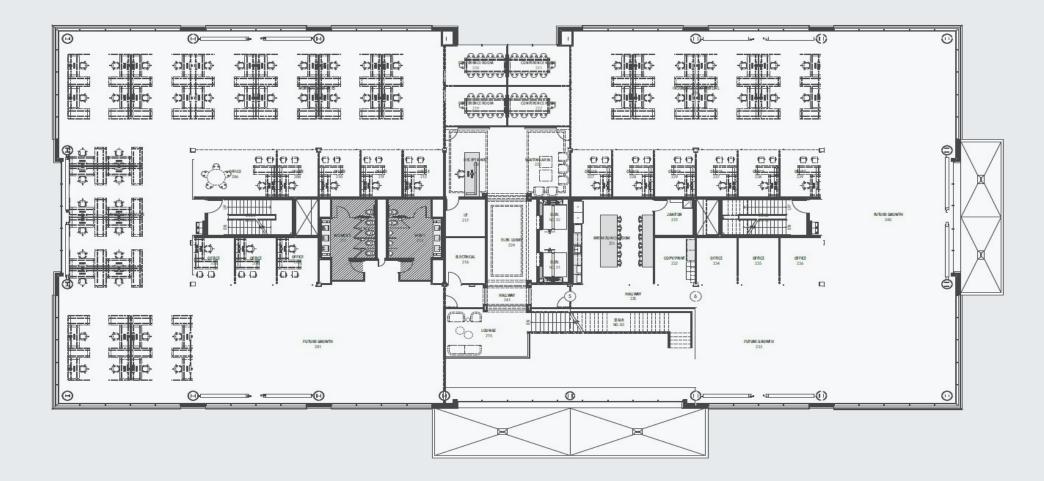

# Goldenwest Corporate Campus

# Washington Terrace, Utah 84405



# 3rd Floor: 21,776 RSF

Jones Lang LaSalle Brokerage, Inc.

Goldenwest

**Goldenwest Corporate Campus** | 2





### **Floor Plan**

### Floor 3: 21,776 RSF Available



### **Potential Buildout** Floor 3: 21,776 RSF Available

#### 000.00' N 0" 00' 00' W 32.05 85 567 42 -3304 3226\_f 12.02 03.02 32.22 32.24 32.04 32.11 GWCU CORPORATI OFFICE BUILDING 15 15 all N 19 Was Q\_\_\_\_\_ 03.04 03.04 03.04 66 22,12 32.87 32.19 EXISTING NULDING 32.19

### Site Plan

108,880 RSF

#### Goldenwest Corporate Campus | 5

#### Goldenwest Corporate Campus | 6



## Sample Buildout



Easy Access to **I-84, I-15 & Hwy 89** 

Conviently located near shopping centers and resturants





Jones Lang LaSalle Brokerage, Inc. 111 S Main Street, Suite 300, Salt Lake City, Utah 84111 ©2024 Jones Lang LaSalle LP, Inc. All rights reserved. All information contained herein is from sources deemed reliable; however, no representation or warranty is made to the accuracy thereof.

**Bro