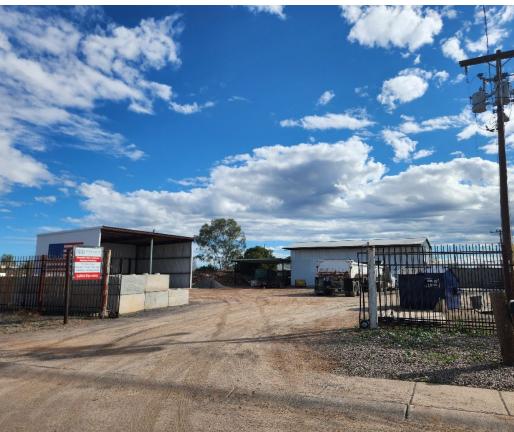

# INDUSTRIAL BUILDINGS W/ YARD FORSALE 230 E COOLIDGE AVE I COOLIDGE, AZ 85128

COMMERCIAL PROPERTIES INC.

## PROPERTY DETAILS

- (4) Buildings Totaling ±11,000 SF
  - » (2) Metal Warehouses
  - » (1) Warehouse / Office
  - » (1) Mini Office Building
- ±0.7 AC Lot
- Gated Yard
- Code Approved Fire System
- 220 Amp, 3 Phase Power
- Covered Parking
- 16' Clear Height
- Built in 1929
- Zoned I-2, City of Coolidge
- APN: 205-06-2460
- Sale Price: \$990,000.00

## INDUSTRIAL BUILDINGS WITH YARD