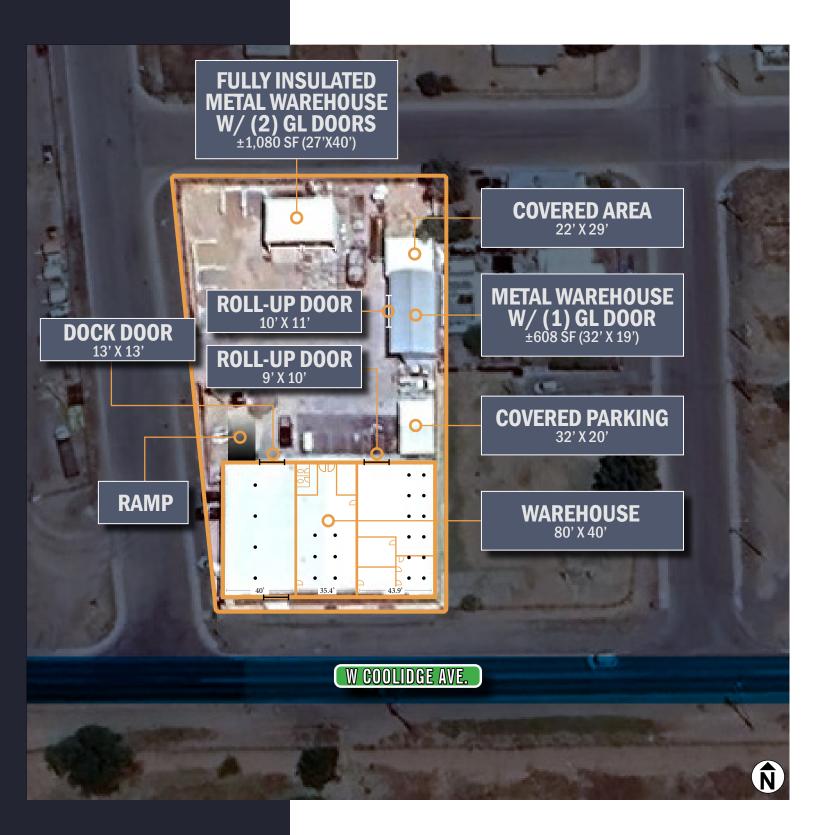

## PROPERTY DETAILS

- (4) Buildings Totaling ±11,000 SF
  - » (2) Metal Warehouses
  - » (1) Warehouse / Office
  - » (1) Mini Office Building
- ±0.7 AC Lot
- Gated Yard
- Code Approved Fire System
- 220 Amp, 3 Phase Power
- Covered Parking
- 16' Clear Height
- Built in 1929
- Zoned I-2, City of Coolidge
- APN: 205-06-2460
- Sale Price: \$990,000.00

## INDUSTRIAL BUILDINGS WITH YARD

## 230 E COOLIDGE AVE I COOLIDGE, AZ 85128

The information contained neterin has been obtained from various sources, we have no reason to doubil its accuracy; however, 1 & J Commercial Properties, Inc. has not verified such information and makes no guarantee, warranty or representation about such information. The prospective buyer or lessee should independently verify all dimensions, specifications, floor plans, and all information prior to the lease or purchase of the property All offerings are subject to prior sale, lease, or withdrawal from the market without prior notice.

### **INDUSTRIAL BUILDINGS WITH YARD** 230 E COOLIDGE AVE I COOLIDGE, AZ 85128