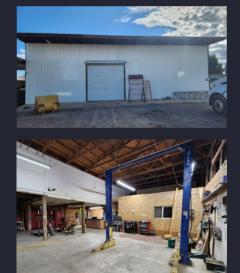

## PROPERTY DETAILS

- (4) Buildings Totaling ±11,000 SF
  - » (2) Metal Warehouses
  - » (1) Warehouse / Office
  - » (1) Mini Office Building
- ±0.7 AC Lot
- Gated Yard
- Code Approved Fire System
- 220 Amp, 3 Phase Power
- Covered Parking
- 16' Clear Height
- Built in 1929
- Zoned I-2, City of Coolidge
- APN: 205-06-2460
- Sale Price: \$990,000.00

## 230 E COOLIDGE AVE I COOLIDGE, AZ 85128

The information contained neterin has been obtained from various sources, we have no reason to doubil its accuracy; however, 1 & J Commercial Properties, Inc. has not verified such information and makes no guarantee, warranty or representation about such information. The prospective buyer or lessee should independently verify all dimensions, specifications, floor plans, and all information prior to the lease or purchase of the property All offerings are subject to prior sale, lease, or withdrawal from the market without prior notice.