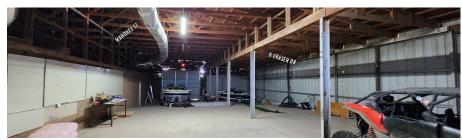

## PROPERTY DETAILS

- (4) Buildings Totaling ±11,000 SF
  - » (2) Metal Warehouses
  - » (1) Warehouse / Office
  - » (1) Mini Office Building
- ±0.7 AC Lot
- Gated Yard
- Code Approved Fire System
- 220 Amp, 3 Phase Power
- Covered Parking
- 16' Clear Height
- Built in 1929
- Zoned I-2, City of Coolidge
- APN: 205-06-2460
- Sale Price: \$990,000.00

## 230 E COOLIDGE AVE I COOLIDGE, AZ 85128

The information contained neterin has been obtained from various sources, we have no reason to doubil its accuracy; however, 1 & J Commercial Properties, Inc. has not verified such information and makes no guarantee, warranty or representation about such information. The prospective buyer or lessee should independently verify all dimensions, specifications, floor plans, and all information prior to the lease or purchase of the property All offerings are subject to prior sale, lease, or withdrawal from the market without prior notice.