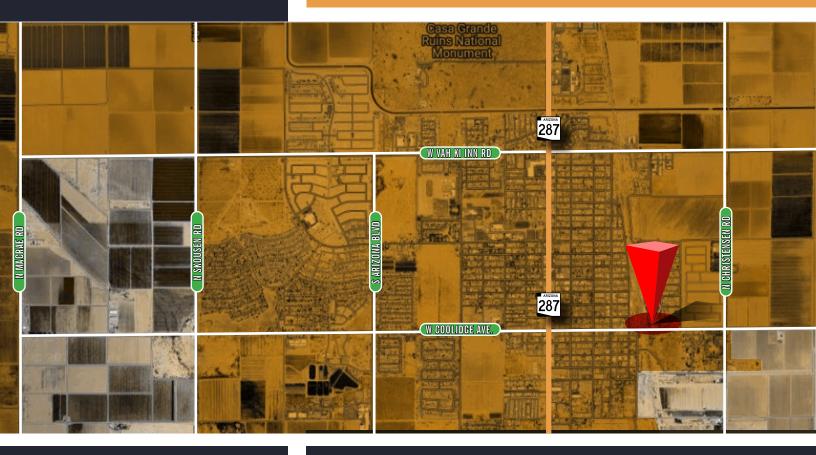

# INDUSTRIAL BUILDINGS W/ YARD FORSALE 230 E COOLIDGE AVE I COOLIDGE, AZ 85128

COMMERCIAL PROPERTIES INC.

# **FORSALE** 230 E COOLIDGE AVE I COOLIDGE, AZ 85128

## 230 E COOLIDGE AVE I COOLIDGE, AZ 85128

The information contained neterin has been obtained from various sources, we have no reason to doubil its accuracy; however, 1 & J Commercial Properties, Inc. has not verified such information and makes no guarantee, warranty or representation about such information. The prospective buyer or lessee should independently verify all dimensions, specifications, floor plans, and all information prior to the lease or purchase of the property All offerings are subject to prior sale, lease, or withdrawal from the market without prior notice.

### **INDUSTRIAL BUILDINGS WITH YARD** 230 E COOLIDGE AVE I COOLIDGE, AZ 85128