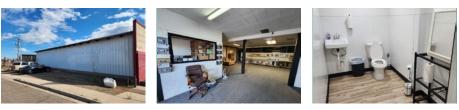

## PROPERTY DETAILS

- (4) Buildings Totaling ±11,000 SF
  - » (2) Metal Warehouses
  - » (1) Warehouse / Office
  - » (1) Mini Office Building
- ±0.7 AC Lot
- Gated Yard
- Code Approved Fire System
- 220 Amp, 3 Phase Power
- Covered Parking
- 16' Clear Height
- Built in 1929
- Zoned I-2, City of Coolidge
- APN: 205-06-2460
- Sale Price: \$990,000.00

## 230 E COOLIDGE AVE I COOLIDGE, AZ 85128

The information contained neterin has been obtained from various sources, we have no reason to doubil its accuracy; however, 1 & J Commercial Properties, Inc. has not verified such information and makes no guarantee, warranty or representation about such information. The prospective buyer or lessee should independently verify all dimensions, specifications, floor plans, and all information prior to the lease or purchase of the property All offerings are subject to prior sale, lease, or withdrawal from the market without prior notice.