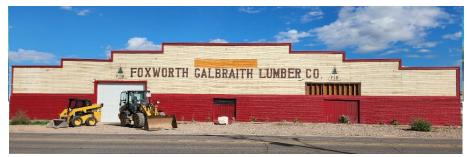

# INDUSTRIAL BUILDINGS W/ YARD FORSALE 230 E COOLIDGE AVE I COOLIDGE, AZ 85128

COMMERCIAL PROPERTIES INC.

## PROPERTY DETAILS

- (4) Buildings Totaling ±11,000 SF
  - » (2) Metal Warehouses
  - » (1) Warehouse / Office
  - » (1) Mini Office Building
- ±0.7 AC Lot
- Gated Yard
- Code Approved Fire System
- 220 Amp, 3 Phase Power
- Covered Parking
- 16' Clear Height
- Built in 1929
- Zoned I-2, City of Coolidge
- APN: 205-06-2460
- Sale Price: \$990,000.00

## 230 E COOLIDGE AVE I COOLIDGE, AZ 85128

The information contained neterin has been obtained from various sources, we have no reason to doubil its accuracy; however, 1 & J Commercial Properties, Inc. has not verified such information and makes no guarantee, warranty or representation about such information. The prospective buyer or lessee should independently verify all dimensions, specifications, floor plans, and all information prior to the lease or purchase of the property All offerings are subject to prior sale, lease, or withdrawal from the market without prior notice.