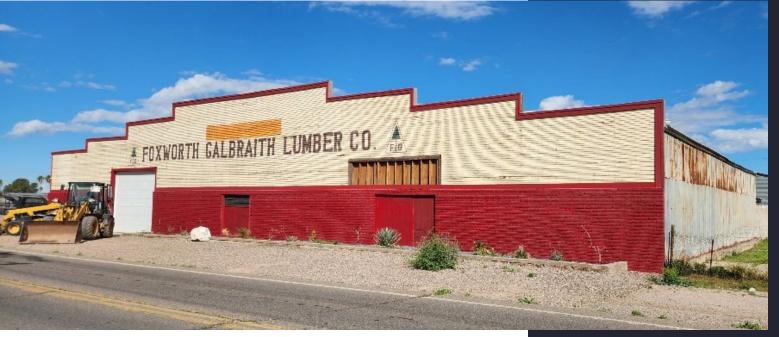

# INDUSTRIAL BUILDINGS W/ YARD FORSALE 230 E COOLIDGE AVE I COOLIDGE, AZ 85128

COMMERCIAL PROPERTIES INC.

## PROPERTY DETAILS

- (4) Buildings Totaling ±11,000 SF
  - » (2) Metal Warehouses
  - » (1) Warehouse / Office
  - » (1) Mini Office Building
- ±0.7 AC Lot
- Gated Yard
- Code Approved Fire System
- 220 Amp, 3 Phase Power
- Covered Parking
- 16' Clear Height
- Built in 1929
- Zoned I-2, City of Coolidge
- APN: 205-06-2460
- Sale Price: \$990,000.00

## INDUSTRIAL BUILDINGS WITH YARD