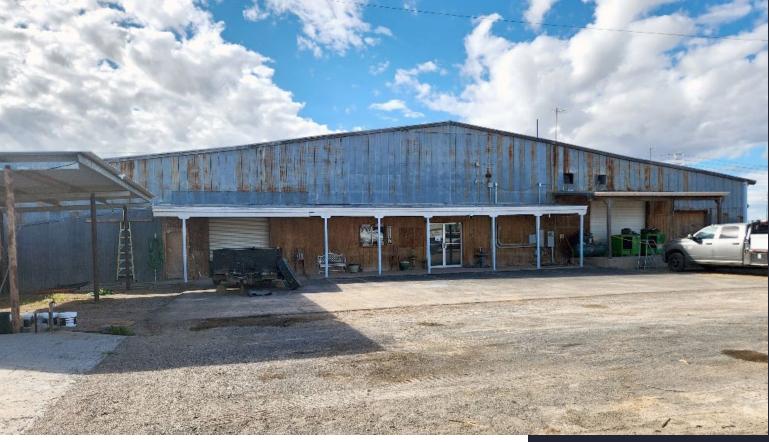

# INDUSTRIAL BUILDINGS W/ YARD FORSALE 230 E COOLIDGE AVE I COOLIDGE, AZ 85128

COMMERCIAL PROPERTIES INC.

## PROPERTY DETAILS

- (4) Buildings Totaling ±11,000 SF
  - » (2) Metal Warehouses
  - » (1) Warehouse / Office
  - » (1) Mini Office Building
- ±0.7 AC Lot
- Gated Yard
- Code Approved Fire System
- 220 Amp, 3 Phase Power
- Covered Parking
- 16' Clear Height
- Built in 1929
- Zoned I-2, City of Coolidge
- APN: 205-06-2460
- Sale Price: \$990,000.00

## INDUSTRIAL BUILDINGS WITH YARD