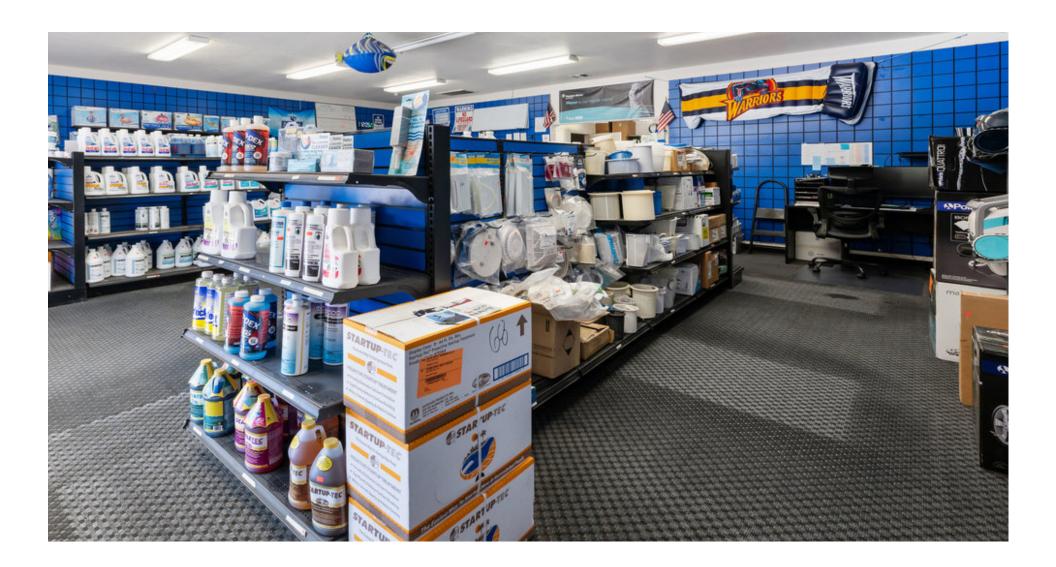

### Prime Menlo Park retail 763 Marsh Road OM





#### Marc Bryman

DRE# 01906976 (650) 646-1150 Marc.Bryman@Compass.com www.mhbadvisors.com

### COMPASS COMMERCIAL

# **Offering Summary**

This highly visible retail spot on Marsh Road near Fair Oaks Avenue in Menlo Park is along the main artery from Highway 101 toward Middlefield road and Menlo-Atherton. Zoned C1-S1 by the County, this property has tremendous zoning flexibility with respect to uses and development standards. An ideal location and opportunity for an end user, investor, or developer.

### **Price upon Request**

- 1354 SF building
- 6771 SF lot
- 10 dedicated parking spaces
- Gated exterior storge



## Interiors









## Back aerial, rear, floor/site plan, and plat map



#### COMPASS COMMERCIAL

763 Marsh Rd, Menlo Park, CA 94025 Building Area: 1,354 sq.ft.\* Lot Area: 6,771 sq.ft\*

(\*Approximate, buyer to verify)





## Current Rent, Operating Expenses, and Services

- \$78,000 annual gross rent
- \$6200 annual property tax
- Month to month occupancy
- \$2532 annual insurance
- \$1920 annual utilities cost
- 100AMP phase 1 power
- Attic fans
- \$8400 annual dumpster trash service
- Composite roof shingles

## Subject Property & Points of Interest