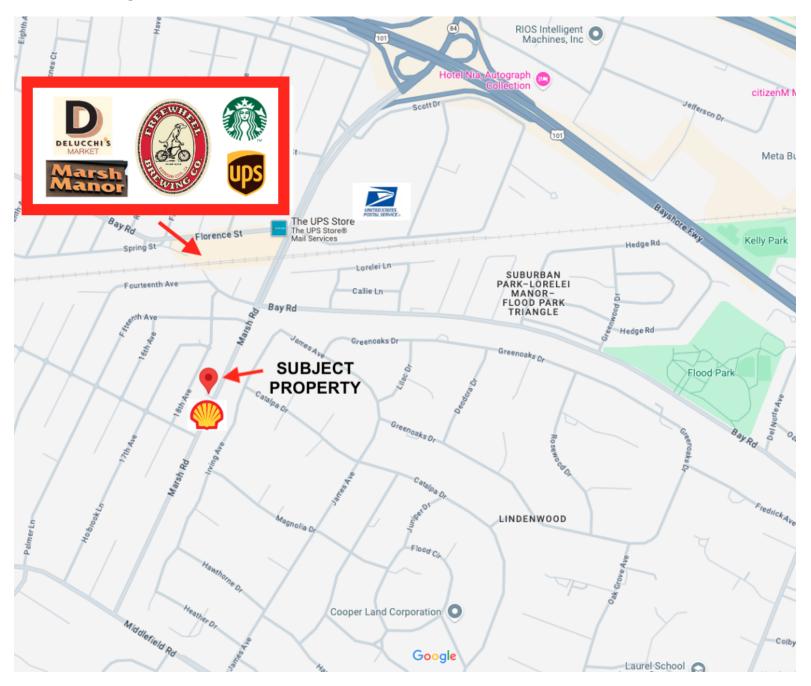

ect to uses and development standards. An ideal location and opportunity for an end user, investor, or developer.

### **Price upon Request**

- 1354 SF building
- 6771 SF lot
- 10 dedicated parking spaces
- Gated exterior storge



## Interiors









## Back aerial, rear, floor/site plan, and plat map



#### COMPASS COMMERCIAL

763 Marsh Rd, Menlo Park, CA 94025 Building Area: 1,354 sq.ft.\* Lot Area: 6,771 sq.ft\*

(\*Approximate, buyer to verify)





## Current Rent, Operating Expenses, and Services

- \$78,000 annual gross rent
- \$6200 annual property tax
- Month to month occupancy
- \$2532 annual insurance
- \$1920 annual utilities cost
- 100AMP phase 1 power
- Attic fans
- \$8400 annual dumpster trash service
- Composite roof shingles

## Subject Property & Points of Interest