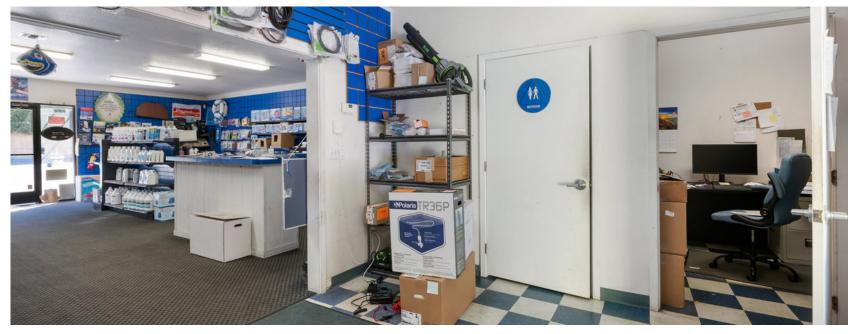

### Prime Menlo Park retail 763 Marsh Road OM





#### Marc Bryman

DRE# 01906976 (650) 646-1150 Marc.Bryman@Compass.com www.mhbadvisors.com

### COMPASS COMMERCIAL

# **Offering Summary**

This highly visible retail spot on Marsh Road near Fair Oaks Avenue in Menlo Park is along the main artery from Highway 101 toward Middlefield road and Menlo-Atherton. Zoned C1-S1 by the County, this property has tremendous zoning flexibility with respect to uses and development standards. An ideal location and opportunity for an end user, investor, or developer.

### **Price upon Request**

- 1354 SF building
- 6771 SF lot
- 10 dedicated parking spaces
- Gated exterior storge



## Interiors









## Back aerial, rear, floor/site plan, and plat map



#### COMPASS COMMERCIAL

763 Marsh Rd, Menlo Park, CA 94025 Building Area: 1,354 sq.ft.\* Lot Area: 6,771 sq.ft\*

(\*Approximate, buyer to verify)





## Current Rent, Operating Expenses, and Services

- \$78,000 annual gross rent
- \$6200 annual property tax
- Month to month occupancy
- \$2532 annual insurance
- \$1920 annual utilities cost
- 100AMP phase 1 power
- Attic fans
- \$8400 annual dumpster trash service
- Composite roof shingles

## Subject Property & Points of Interest