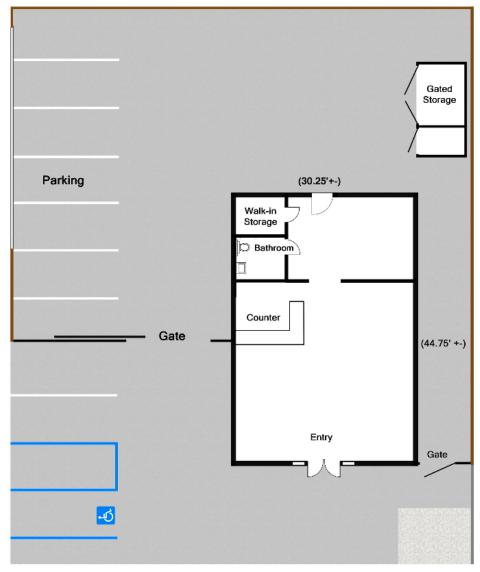

## Back aerial, rear, floor/site plan, and plat map

#### COMPASS COMMERCIAL

763 Marsh Rd, Menlo Park, CA 94025 Building Area: 1,354 sq.ft.\* Lot Area: 6,771 sq.ft\*

(\*Approximate, buyer to verify)