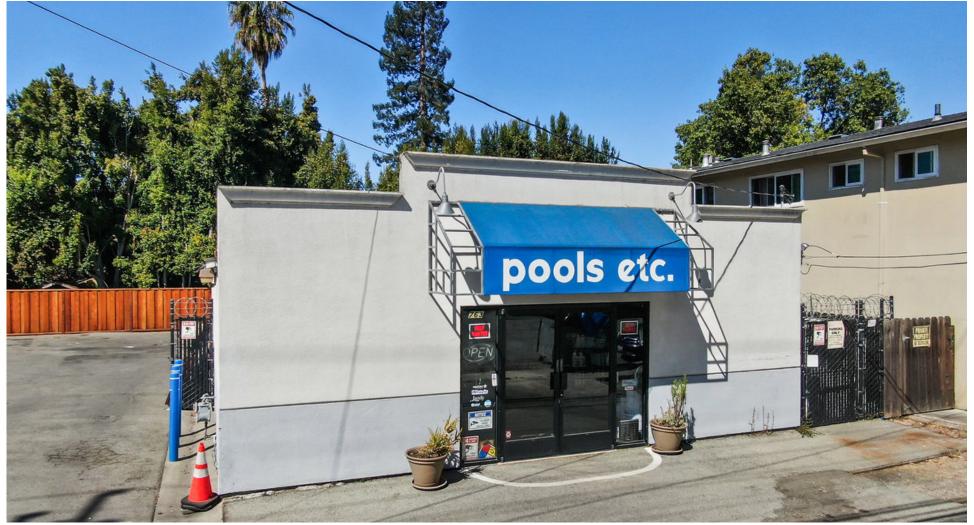

# **Offering Summary**

This highly visible retail spot on Marsh Road near Fair Oaks Avenue in Menlo Park is along the main artery from Highway 101 toward Middlefield road and Menlo-Atherton. Zoned C1-S1 by the County, this property has tremendous zoning flexibility with respect to uses and development standards. An ideal location and opportunity for an end user, investor, or developer.

### **Price upon Request**

- 1354 SF building
- 6771 SF lot
- 10 dedicated parking spaces
- Gated exterior storge

#### COMPASS COMMERCIAL

763 Marsh Rd, Menlo Park, CA 94025 Building Area: 1,354 sq.ft.\* Lot Area: 6,771 sq.ft\*

(\*Approximate, buyer to verify)