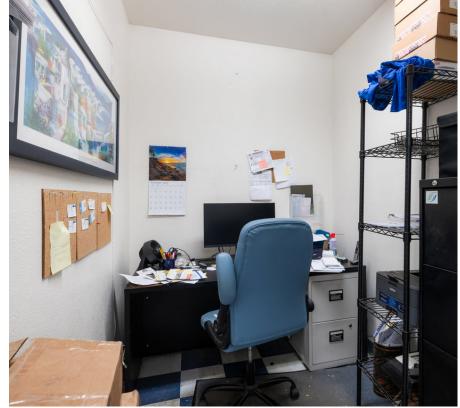

### Prime Menlo Park retail 763 Marsh Road OM





#### Marc Bryman

DRE# 01906976 (650) 646-1150 Marc.Bryman@Compass.com www.mhbadvisors.com

### COMPASS COMMERCIAL

# **Offering Summary**

This highly visible retail spot on Marsh Road near Fair Oaks Avenue in Menlo Park is along the main artery from Highway 101 toward Middlefield road and Menlo-Atherton. Zoned C1-S1 by the County, this property has tremendous zoning flexibility with respect to uses and development standards. An ideal location and opportunity for an end user, investor, or developer.

### **Price upon Request**

- 1354 SF building
- 6771 SF lot
- 10 dedicated parking spaces
- Gated exterior storge



## Interiors









## Back aerial, rear, floor/site plan, and plat map



#### COMPASS COMMERCIAL

763 Marsh Rd, Menlo Park, CA 94025 Building Area: 1,354 sq.ft.\* Lot Area: 6,771 sq.ft\*

(\*Approximate, buyer to verify)





## Current Rent, Operating Expenses, and Services

- \$78,000 annual gross rent
- \$6200 annual property tax
- Month to month occupancy
- \$2532 annual insurance
- \$1920 annual utilities cost
- 100AMP phase 1 power
- Attic fans
- \$8400 annual dumpster trash service
- Composite roof shingles

## Subject Property & Points of Interest