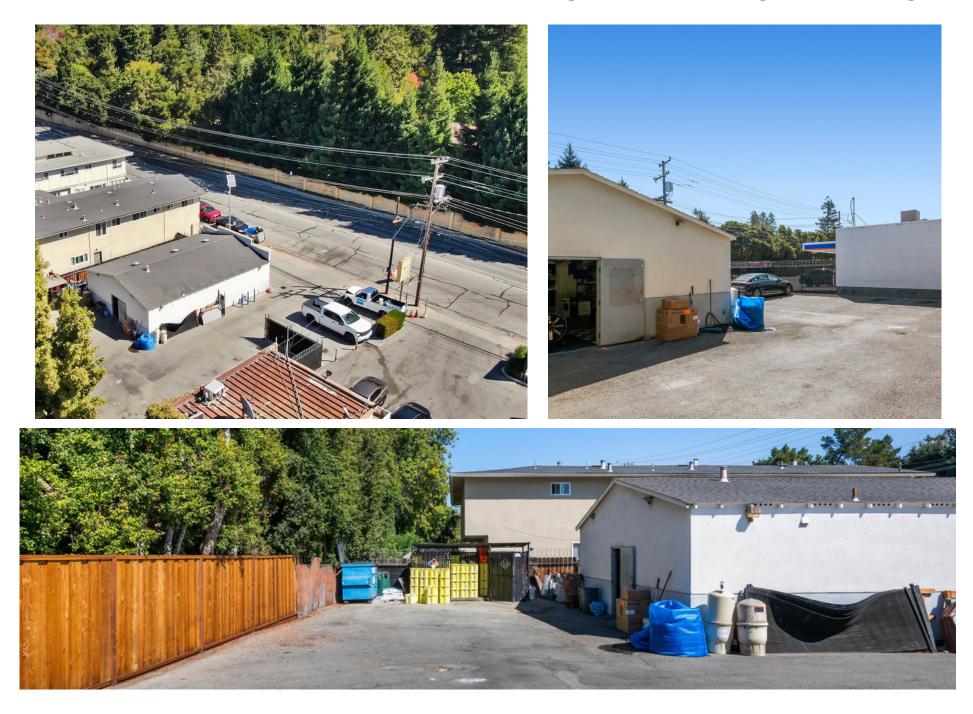

### Prime Menlo Park retail 763 Marsh Road OM





#### Marc Bryman

DRE# 01906976 (650) 646-1150 Marc.Bryman@Compass.com www.mhbadvisors.com

### COMPASS COMMERCIAL

# **Offering Summary**

This highly visible retail spot on Marsh Road near Fair Oaks Avenue in Menlo Park is along the main artery from Highway 101 toward Middlefield road and Menlo-Atherton. Zoned C1-S1 by the County, this property has tremendous zoning flexibility with respect to uses and development standards. An ideal location and opportunity for an end user, investor, or developer.

### **Price upon Request**

- 1354 SF building
- 6771 SF lot
- 10 dedicated parking spaces
- Gated exterior storge



## Interiors









## Back aerial, rear, floor/site plan, and plat map



#### COMPASS COMMERCIAL

763 Marsh Rd, Menlo Park, CA 94025 Building Area: 1,354 sq.ft.\* Lot Area: 6,771 sq.ft\*

(\*Approximate, buyer to verify)





## Current Rent, Operating Expenses, and Services

- \$78,000 annual gross rent
- \$6200 annual property tax
- Month to month occupancy
- \$2532 annual insurance
- \$1920 annual utilities cost
- 100AMP phase 1 power
- Attic fans
- \$8400 annual dumpster trash service
- Composite roof shingles

## Subject Property & Points of Interest