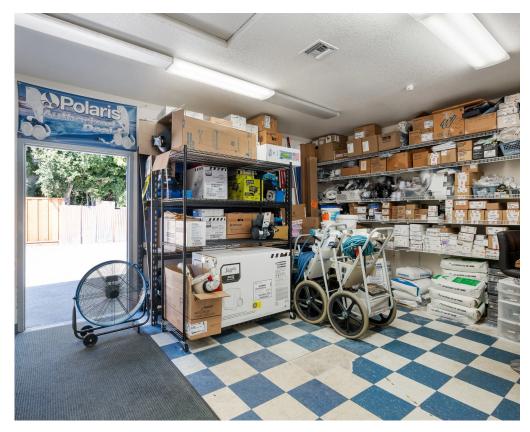

### Prime Menlo Park retail 763 Marsh Road OM





#### Marc Bryman

DRE# 01906976 (650) 646-1150 Marc.Bryman@Compass.com www.mhbadvisors.com

### COMPASS COMMERCIAL

# **Offering Summary**

This highly visible retail spot on Marsh Road near Fair Oaks Avenue in Menlo Park is along the main artery from Highway 101 toward Middlefield road and Menlo-Atherton. Zoned C1-S1 by the County, this property has tremendous zoning flexibility with respect to uses and development standards. An ideal location and opportunity for an end user, investor, or developer.

### **Price upon Request**

- 1354 SF building
- 6771 SF lot
- 10 dedicated parking spaces
- Gated exterior storge



## Interiors









## Back aerial, rear, floor/site plan, and plat map



#### COMPASS COMMERCIAL

763 Marsh Rd, Menlo Park, CA 94025 Building Area: 1,354 sq.ft.\* Lot Area: 6,771 sq.ft\*

(\*Approximate, buyer to verify)





## Current Rent, Operating Expenses, and Services

- \$78,000 annual gross rent
- \$6200 annual property tax
- Month to month occupancy
- \$2532 annual insurance
- \$1920 annual utilities cost
- 100AMP phase 1 power
- Attic fans
- \$8400 annual dumpster trash service
- Composite roof shingles

## Subject Property & Points of Interest