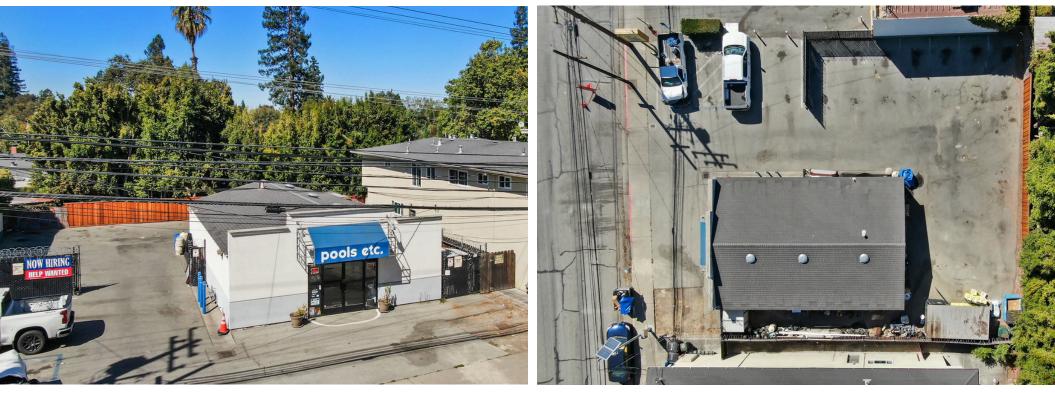

## Back aerial, rear, floor/site plan, and plat map

#### COMPASS COMMERCIAL

763 Marsh Rd, Menlo Park, CA 94025 Building Area: 1,354 sq.ft.\* Lot Area: 6,771 sq.ft\*

(\*Approximate, buyer to verify)