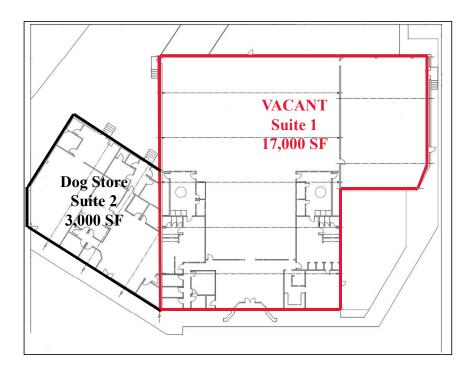

# Shops at Wisteria

2410 Wisteria Drive Snellville, GA 30078

**Suite 1: 17,000 SF** 