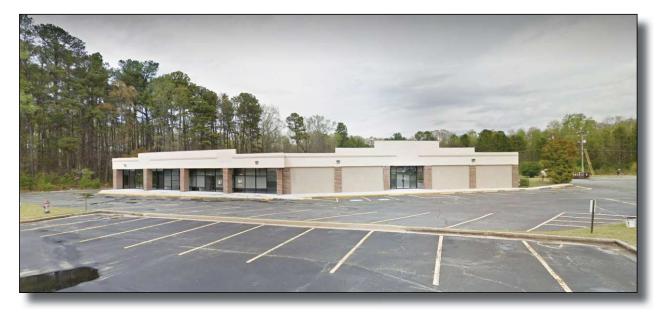

### Freestanding Former Gym / Fitness Center Available

**Located in Strong Retail Market on Main Retail Corridor** 

2410 Wisteria Drive, Snellville, GA 30078

- Built in 1986, this 17,000 SF building is situated on 3.84 acres in Gwinnett County
- Other retailers include Ollie Bargains,
  Planet Fitness, and the United State Postal
  Service
- Conveniently positioned between Highway 124 and Highway 78 in prime Snellville, GA location
- 40 surface spaces available for parking
- High Traffic Volume: 42,262 vehicles per day (Hwy 78)