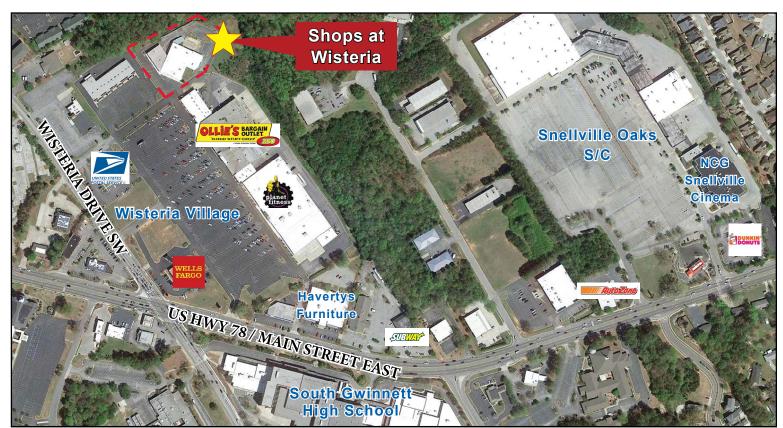

## Shops at Wisteria

### Freestanding Former Gym / Fitness Center Available

**Located in Strong Retail Market on Main Retail Corridor** 

2410 Wisteria Drive, Snellville, GA 30078

- Built in 1986, this 17,000 SF building is situated on 3.84 acres in Gwinnett County
- Other retailers include Ollie Bargains,
  Planet Fitness, and the United State Postal
  Service
- Conveniently positioned between Highway 124 and Highway 78 in prime Snellville, GA location
- 40 surface spaces available for parking
- High Traffic Volume: 42,262 vehicles per day (Hwy 78)

# Shops at Wisteria

2410 Wisteria Drive Snellville, GA 30078

**Suite 1: 17,000 SF** 