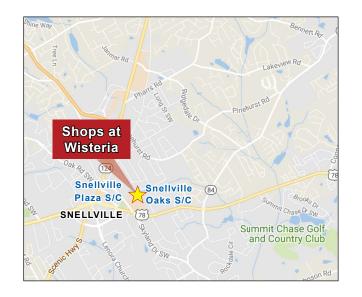

## Shops at Wisteria

### Freestanding Former Gym / Fitness Center Available

**Located in Strong Retail Market on Main Retail Corridor** 

2410 Wisteria Drive, Snellville, GA 30078

- Built in 1986, this 17,000 SF building is situated on 3.84 acres in Gwinnett County
- Other retailers include Ollie Bargains,
  Planet Fitness, and the United State Postal
  Service
- Conveniently positioned between Highway 124 and Highway 78 in prime Snellville, GA location
- 40 surface spaces available for parking
- High Traffic Volume: 42,262 vehicles per day (Hwy 78)