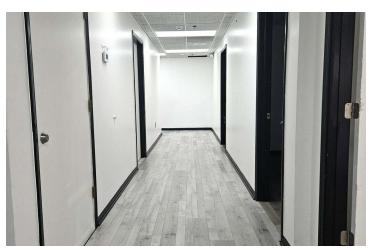

Expenses: \$6.20 SF

Total Monthly Rent: \$11.943 mo.

#### PROPERTY OVERVIEW

For lease is 5,269 SF+- 100% AC office\warehouse space. The 2,820 SF+- office has eight offices including five offices on glass, reception, conference room, break room and restrooms. The 2,449 SF+- warehouse is 100% AC with dock high loading and 18' clear ceiling height. The property is located at the signalized intersection of Marietta Boulevard and Huff Road in West Midtown.

## PROPERTY HIGHLIGHTS

- 5,269 SF 100% AC with 2,820 SF+- office and 2,449 SF+- warehouse
- 8 offices, reception, conference room break room and restrooms
- 18' clear height 100% AC warehouse / dock high loading
- Intown West Midtown location / 13,200 daily traffic count





WAREHOUSE AREA - 2,449 SF GROSS

## Additional Photos













## Additional Photos











## Demographics Map



| POPULATION                            | 1 MILE          | 3 MILES               | 5 MILES            |
|---------------------------------------|-----------------|-----------------------|--------------------|
| Total population                      | 9,110           | 110,126               | 273,387            |
| Median age                            | 32.1            | 30.4                  | 33.4               |
| Median age (Male)                     | 31.7            | 30.6                  | 33.2               |
| Median age (Female)                   | 33.2            | 30.0                  | 33.9               |
|                                       |                 |                       |                    |
| HO