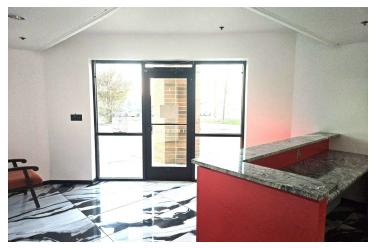

us NNN Expenses: \$6.20 SF

Total Monthly Rent: \$11.943 mo.

#### PROPERTY OVERVIEW

For lease is 5,269 SF+- 100% AC office\warehouse space. The 2,820 SF+- office has eight offices including five offices on glass, reception, conference room, break room and restrooms. The 2,449 SF+- warehouse is 100% AC with dock high loading and 18' clear ceiling height. The property is located at the signalized intersection of Marietta Boulevard and Huff Road in West Midtown.

## PROPERTY HIGHLIGHTS

- 5,269 SF 100% AC with 2,820 SF+- office and 2,449 SF+- warehouse
- 8 offices, reception, conference room break room and restrooms
- 18' clear height 100% AC warehouse / dock high loading
- Intown West Midtown location / 13,200 daily traffic count





WAREHOUSE AREA - 2,449 SF GROSS

## Additional Photos













## Additional Photos











## Demographics Map



| POPULATION                            | 1 MILE          | 3 MILES               | 5 MILES            |
|---------------------------------------|-----------------|-----------------------|--------------------|
| Total population                      | 9,110           | 110,126               | 273,387            |
| Median age                            | 32.1            | 30.4                  | 33.4               |
| Median age (Male)                     | 31.7            | 30.6                  | 33.2               |
| Median age (Female)                   | 33.2            | 30.0                  | 33.9               |
|                                       |                 |                       |