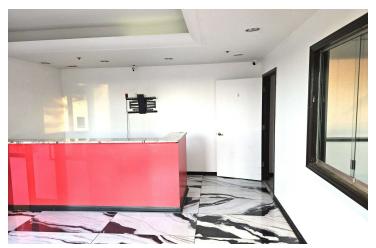

NNN Expenses: \$6.20 SF

Total Monthly Rent: \$11.943 mo.

#### PROPERTY OVERVIEW

For lease is 5,269 SF+- 100% AC office\warehouse space. The 2,820 SF+- office has eight offices including five offices on glass, reception, conference room, break room and restrooms. The 2,449 SF+- warehouse is 100% AC with dock high loading and 18' clear ceiling height. The property is located at the signalized intersection of Marietta Boulevard and Huff Road in West Midtown.

## PROPERTY HIGHLIGHTS

- 5,269 SF 100% AC with 2,820 SF+- office and 2,449 SF+- warehouse
- 8 offices, reception, conference room break room and restrooms
- 18' clear height 100% AC warehouse / dock high loading
- Intown West Midtown location / 13,200 daily traffic count





WAREHOUSE AREA - 2,449 SF GROSS

## Additional Photos













## Additional Photos











## Demographics Map



| POPULATION                            | 1 MILE          | 3 MILES               | 5 MILES            |
|---------------------------------------|-----------------|-----------------------|--------------------|
| Total population                      | 9,110           | 110,126               | 273,387            |
| Median age                            | 32.1            | 30.4                  | 33.4               |
| Median age (Male)                     | 31.7            | 30.6                  | 33.2               |
| Median age (Female)                   | 33.2            | 30.0                  | 33.9               |
|                                       |                 |                       |                    |