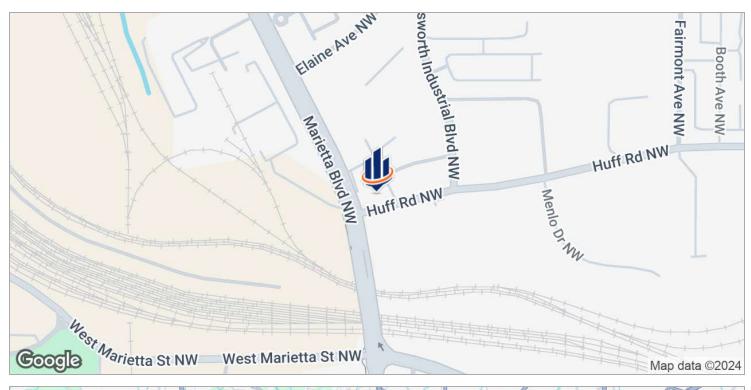

#### PROPERTY OVERVIEW

For lease is 5,269 SF+- 100% AC office\warehouse space. The 2,820 SF+- office has eight offices including five offices on glass, reception, conference room, break room and restrooms. The 2,449 SF+- warehouse is 100% AC with dock high loading and 18' clear ceiling height. The property is located at the signalized intersection of Marietta Boulevard and Huff Road in West Midtown.

## PROPERTY HIGHLIGHTS

- 5,269 SF 100% AC with 2,820 SF+- office and 2,449 SF+- warehouse
- 8 offices, reception, conference room break room and restrooms
- 18' clear height 100% AC warehouse / dock high loading
- Intown West Midtown location / 13,200 daily traffic count