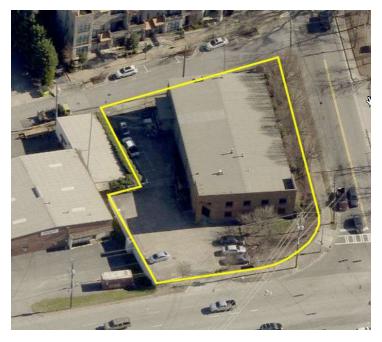

#### PROPERTY OVERVIEW

For lease is 5,269 SF+- 100% AC office\warehouse space. The 2,820 SF+- office has eight offices including five offices on glass, reception, conference room, break room and restrooms. The 2,449 SF+- warehouse is 100% AC with dock high loading and 18' clear ceiling height. The property is located at the signalized intersection of Marietta Boulevard and Huff Road in West Midtown.