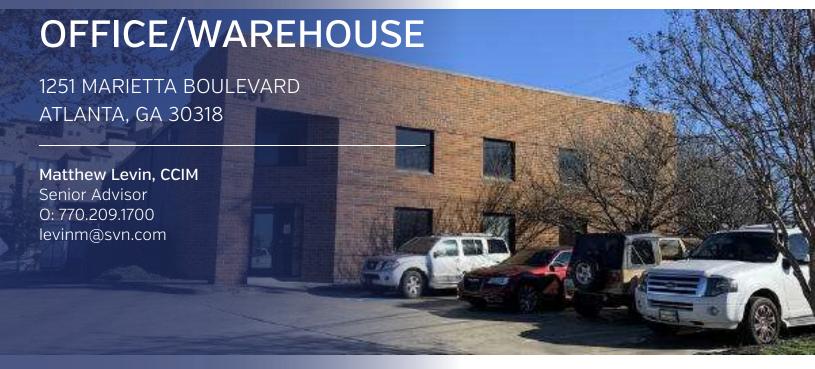

# FOR LEASE 5,269 SF 100% AC

#### PROPERTY OVERVIEW

For lease is 5,269 SF+- 100% AC office\warehouse space. The 2,820 SF+- office has eight offices including five offices on glass, reception, conference room, break room and restrooms. The 2,449 SF+- warehouse is 100% AC with dock high loading and 18' clear ceiling height. The property is located at the signalized intersection of Marietta Boulevard and Huff Road in West Midtown.

## MATTHEW LEVIN, CCIM

Senior Advisor

levinm@svn.com

**Direct:** 770.209.1700 | **Cell:** 678.467.9658

GA #119351