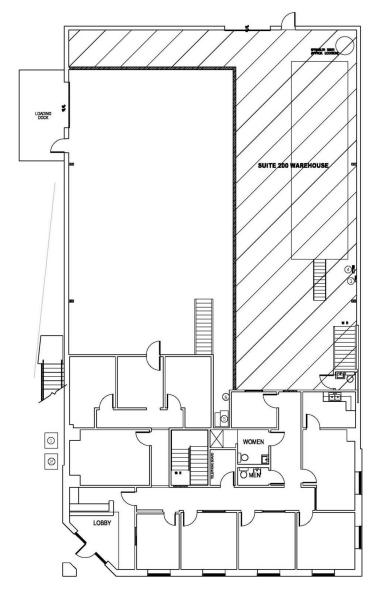

## **OFFERING SUMMARY**

 Total SF:
 5,269 SF

 Office SF:
 2,820 SF

 Warehouse SF:
 2,449 SF

 Rent:
 \$21.00 SF

Plus NNN Expenses: \$6.20 SF

Total Monthly Rent: \$11.943 mo.

#### PROPERTY OVERVIEW

For lease is 5,269 SF+- 100% AC office\warehouse space. The 2,820 SF+- office has eight offices including five offices on glass, reception, conference room, break room and restrooms. The 2,449 SF+- warehouse is 100% AC with dock high loading and 18' clear ceiling height. The property is located at the signalized intersection of Marietta Boulevard and Huff Road in West Midtown.

WAREHOUSE AREA - 2,449 SF GROSS