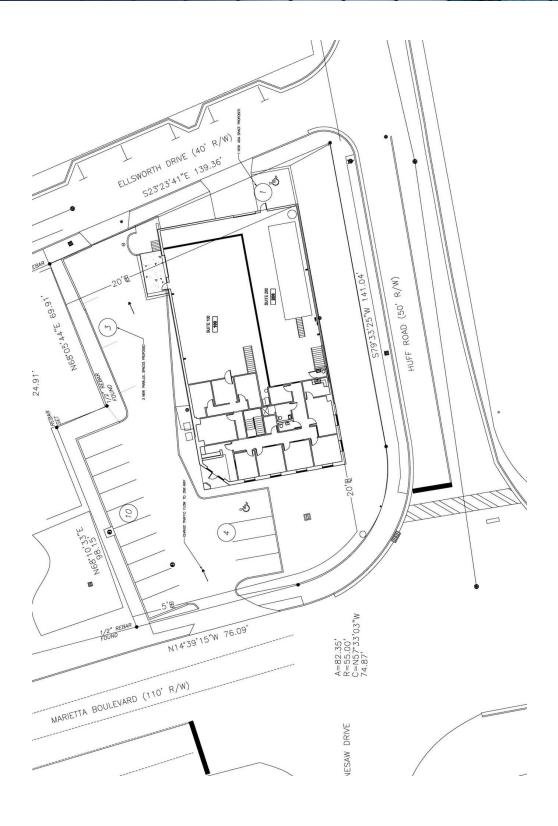

#### PROPERTY OVERVIEW

For lease is 5,269 SF+- 100% AC office\warehouse space. The 2,820 SF+- office has eight offices including five offices on glass, reception, conference room, break room and restrooms. The 2,449 SF+- warehouse is 100% AC with dock high loading and 18' clear ceiling height. The property is located at the signalized intersection of Marietta Boulevard and Huff Road in West Midtown.