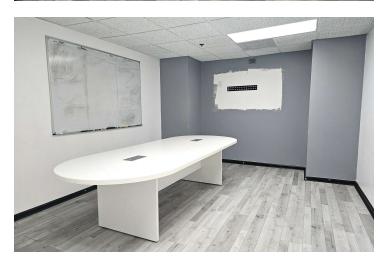

xpenses: \$6.20 SF

Total Monthly Rent: \$11.943 mo.

#### PROPERTY OVERVIEW

For lease is 5,269 SF+- 100% AC office\warehouse space. The 2,820 SF+- office has eight offices including five offices on glass, reception, conference room, break room and restrooms. The 2,449 SF+- warehouse is 100% AC with dock high loading and 18' clear ceiling height. The property is located at the signalized intersection of Marietta Boulevard and Huff Road in West Midtown.

## PROPERTY HIGHLIGHTS

- 5,269 SF 100% AC with 2,820 SF+- office and 2,449 SF+- warehouse
- 8 offices, reception, conference room break room and restrooms
- 18' clear height 100% AC warehouse / dock high loading
- Intown West Midtown location / 13,200 daily traffic count





WAREHOUSE AREA - 2,449 SF GROSS

## Additional Photos













## Additional Photos











## Demographics Map



| POPULATION                            | 1 MILE          | 3 MILES               | 5 MILES            |
|---------------------------------------|-----------------|-----------------------|--------------------|
| Total population                      | 9,110           | 110,126               | 273,387            |
| Median age                            | 32.1            | 30.4                  | 33.4               |
| Median age (Male)                     | 31.7            | 30.6                  | 33.2               |
| Median age (Female)                   | 33.2            | 30.0                  | 33.9               |
|                                       |                 |                       |                    |
| HOUS