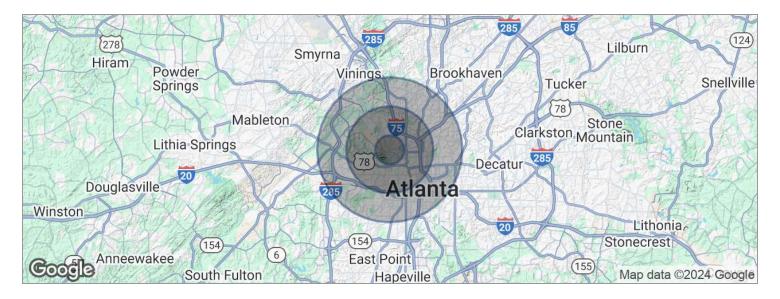

## Demographics Map

| POPULATION                            | 1 MILE          | 3 MILES               | 5 MILES            |
|---------------------------------------|-----------------|-----------------------|--------------------|
| Total population                      | 9,110           | 110,126               | 273,387            |
| Median age                            | 32.1            | 30.4                  | 33.4               |
| Median age (Male)                     | 31.7            | 30.6                  | 33.2               |
| Median age (Female)                   | 33.2            | 30.0                  | 33.9               |
|                                       |                 |                       |                    |
| HOUSEHOLDS & INCOME                   | 1 MILE          | 3 MILES               | 5 MILES            |
| HOUSEHOLDS & INCOME  Total households | 1 MILE<br>2,530 | <b>3 MILES</b> 38,847 | 5 MILES<br>116,860 |
|                                       |                 |                       |                    |
| Total households                      | 2,530           | 38,847                | 116,860            |

<sup>\*</sup> Demographic data derived from 2020 ACS - US Census