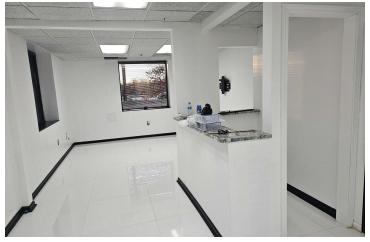

enses: \$6.20 SF

Total Monthly Rent: \$11.943 mo.

#### PROPERTY OVERVIEW

For lease is 5,269 SF+- 100% AC office\warehouse space. The 2,820 SF+- office has eight offices including five offices on glass, reception, conference room, break room and restrooms. The 2,449 SF+- warehouse is 100% AC with dock high loading and 18' clear ceiling height. The property is located at the signalized intersection of Marietta Boulevard and Huff Road in West Midtown.

## PROPERTY HIGHLIGHTS

- 5,269 SF 100% AC with 2,820 SF+- office and 2,449 SF+- warehouse
- 8 offices, reception, conference room break room and restrooms
- 18' clear height 100% AC warehouse / dock high loading
- Intown West Midtown location / 13,200 daily traffic count





WAREHOUSE AREA - 2,449 SF GROSS

## Additional Photos













## Additional Photos











## Demographics Map



| POPULATION                            | 1 MILE          | 3 MILES               | 5 MILES            |
|---------------------------------------|-----------------|-----------------------|--------------------|
| Total population                      | 9,110           | 110,126               | 273,387            |
| Median age                            | 32.1            | 30.4                  | 33.4               |
| Median age (Male)                     | 31.7            | 30.6                  | 33.2               |
| Median age (Female)                   | 33.2            | 30.0                  | 33.9               |
|                                       |                 |                       |                    |
| HOUSEH