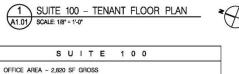

## **OFFERING SUMMARY**

 Total SF:
 5,269 SF

 Office SF:
 2,820 SF

 Warehouse SF:
 2,449 SF

 Rent:
 \$21.00 SF

Plus NNN Expenses: \$6.20 SF

Total Monthly Rent: \$11.943 mo.

#### PROPERTY OVERVIEW

For lease is 5,269 SF+- 100% AC office\warehouse space. The 2,820 SF+- office has eight offices including five offices on glass, reception, conference room, break room and restrooms. The 2,449 SF+- warehouse is 100% AC with dock high loading and 18' clear ceiling height. The property is located at the signalized intersection of Marietta Boulevard and Huff Road in West Midtown.