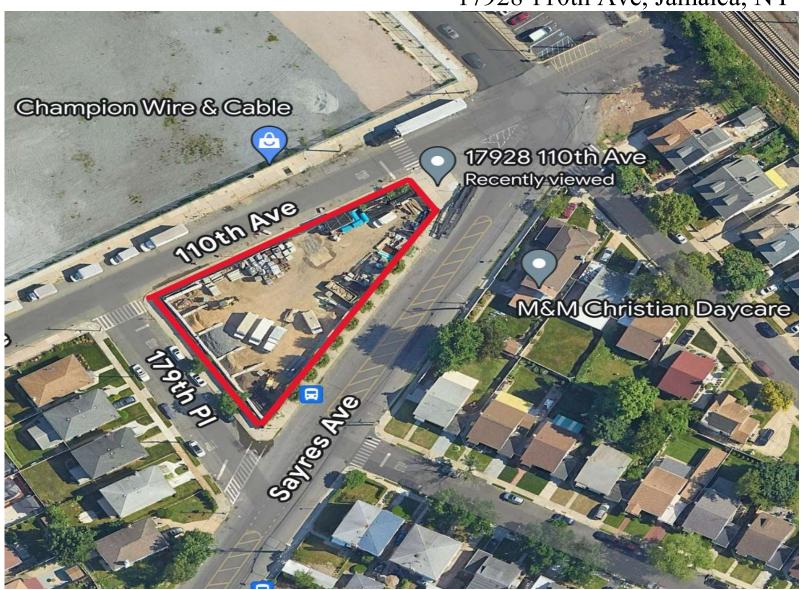

16,333 SF of Land for Lease 17928 110th Ave, Jamaica, NY

## Property Highlights:

Vacant fenced in land with 3 gates 16,333 square feet. Lot Frontage 234 ft. Lot Depth 139 ft. Zoning R2.

Permitted use for a temporary storage construction material was issued by NYC Department of Design and Construction in May 2022. Many uses available. Rental rate: \$12.35 PSF/Yr. includes base property tax, \$16,800 a month. 5-year or 10-year lease term.