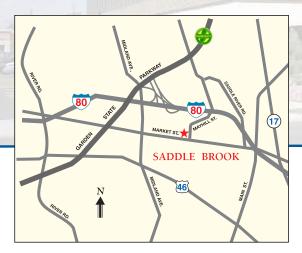

## **Location Features:**

- Across from Kessler Institute for Rehabilitation
- Convenient highway access to I-80, Garden State Parkway
  (Exit 159), Route 17 and Route 46
- Close proximity to Marriott and Howard Johnson Hotels
- Walking distance to banks, restaurants and shopping
- Public transportation (Bus Stop) at building