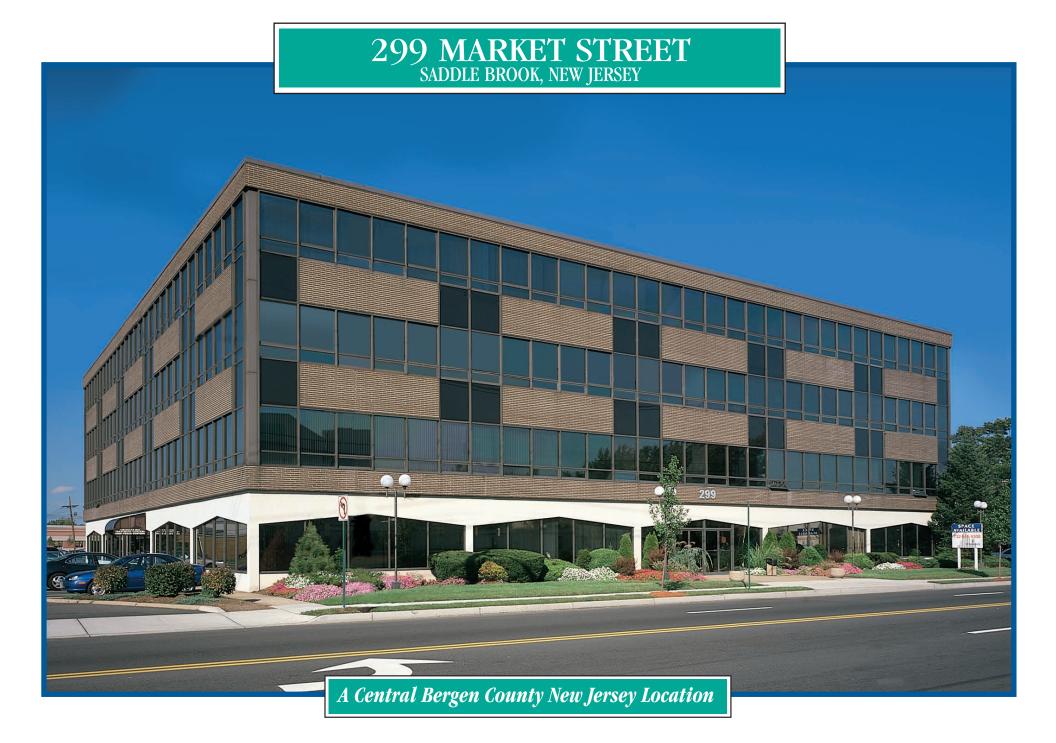

## 299 MARKET STREET SADDLE BROOK, NEW JERSEY

## **Building Features and Amenities:**

- A four-story office building comprising 80,000 sq.ft.
- Recently renovated lobby and public area upgrades
- Ample on-site parking
- Fiber optics and other high speed telecommunication service options
- After hours building security guard
- On-site building manager
- Professional ownership and management