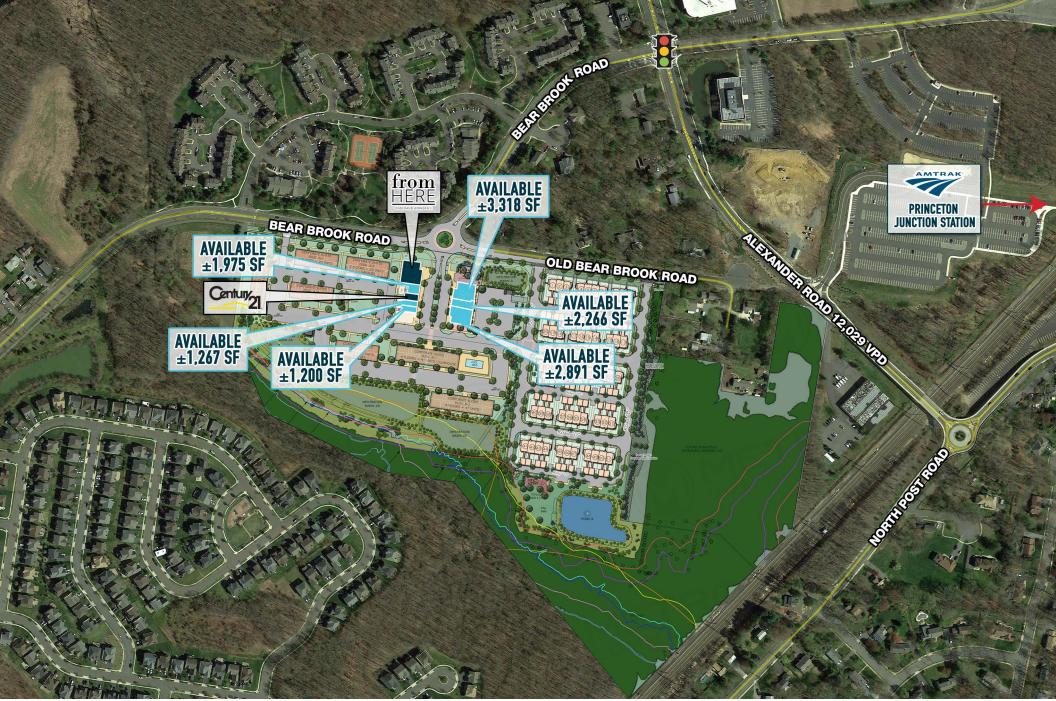

# PARC

AT PRINCETON JUNCTION

MIXED USE RETAIL CENTER
INTEGRATED WITH LUXURY LIVING
1,200 SF - 8,475 SF AVAILABLE FOR LEASE

PARC AT PRINCETON JUNCTION WEST WINDSOR TOWNSHIP, NJ

The information and images contained herein are from sources deemed reliable. However, Metro Commercial Real Estate, Inc. makes no representation whatsoever as to their accuracy or authenticity. Images shown may be modified for illustrative purposes. Images may be out-of-date and not current. 124.20