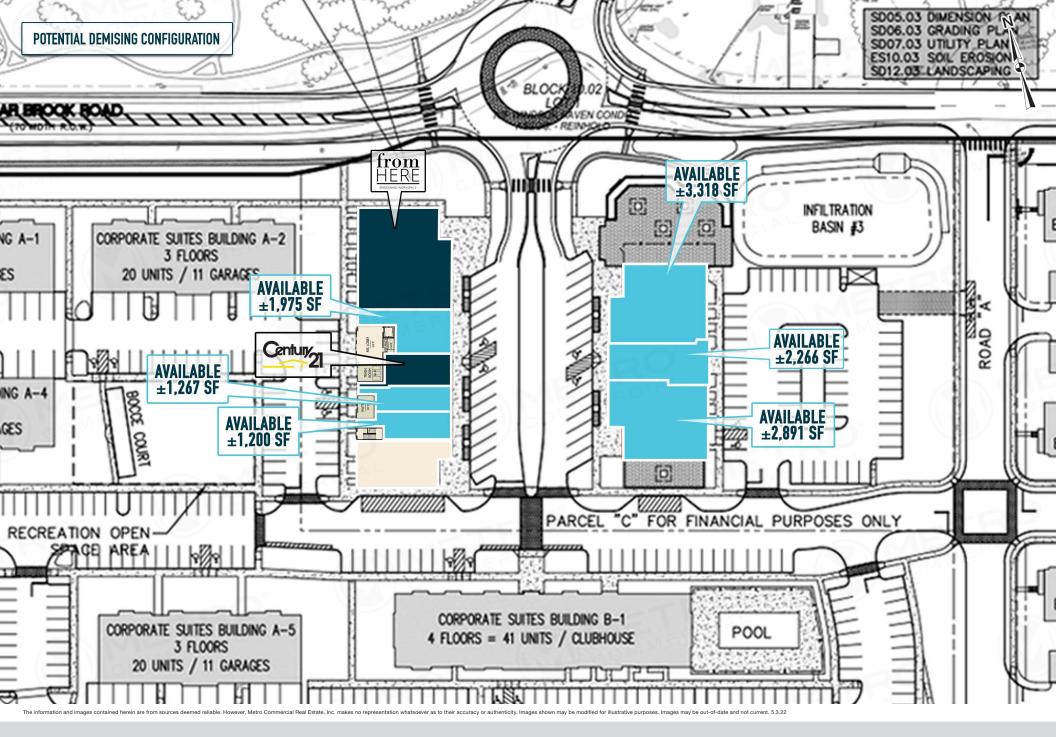

# PARC

AT PRINCETON JUNCTION

MIXED USE RETAIL CENTER
INTEGRATED WITH LUXURY LIVING
1,200 SF - 8,475 SF AVAILABLE FOR LEASE

PARC AT PRINCETON JUNCTION WEST WINDSOR TOWNSHIP, NJ

The information and images contained herein are from sources deemed reliable. However, Metro Commercial Real Estate, Inc. makes no representation whatsoever as to their accuracy or authenticity. Images shown may be modified for illustrative purposes. Images may be out-of-date and not current. 124.20