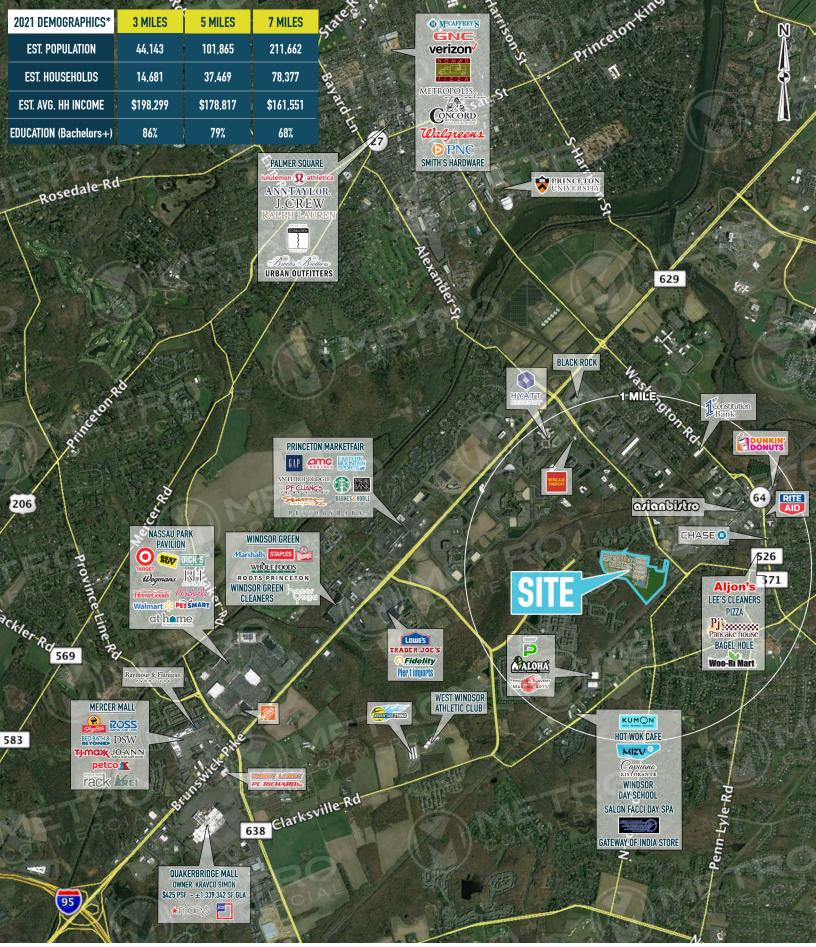

PARC AT PRINCETON JUNCTION WEST WINDSOR TOWNSHIP, NJ

The information and images contained herein are from sources deemed reliable. However, Metro Commercial Real Estate, Inc. makes no representation whatsoever as to their accuracy or authenticity. Images shown may be modified for illustrative purposes. Images may be out-of-date and not current. 124.20