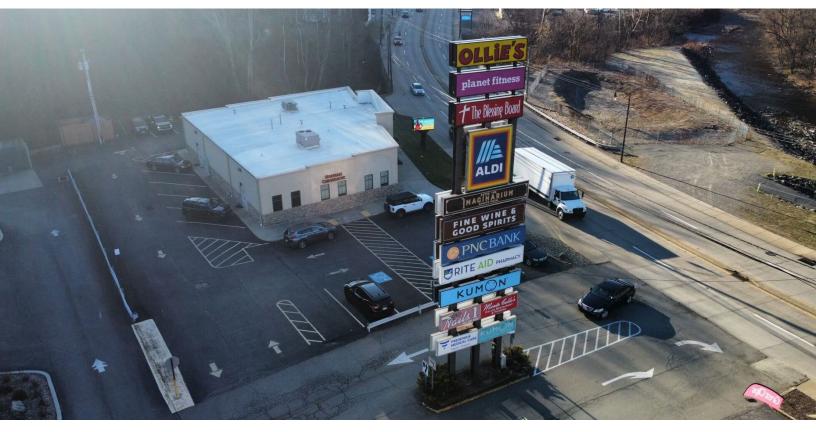

## FOR LEASE

874 WILLIAM FLYNN HWY., ROUTE 8, PITTSBURGH, PA 15223

## **PROPERTY FEATURES:**

- 2,600 SF Retail / Medical Office For Lease
- Situated at the main entrance of Shaler Plaza
- Located on Route 8 in Shaler Township, just minutes from Rt. 28 and Downtown Pittsburgh
- Great Route 8 traffic counts of 25,572 ADT
- Immediate occupancy, Move-in Ready Condition
- Zoned Highway Commercial