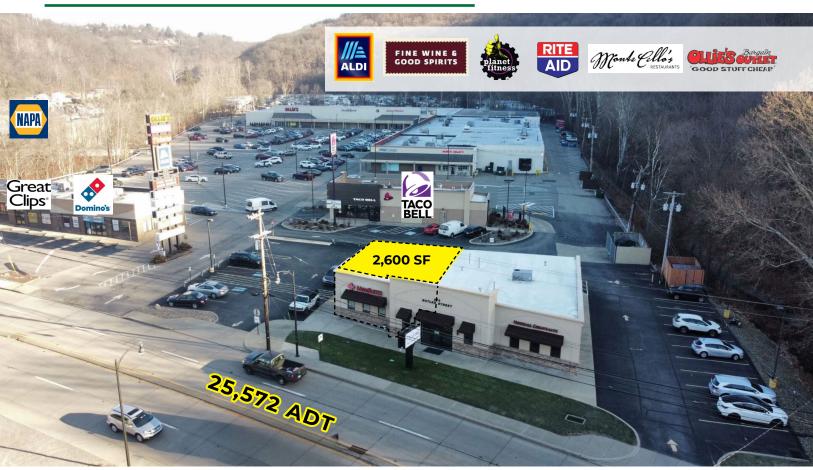

## FOR LEASE

874 WILLIAM FLYNN HWY., ROUTE 8, PITTSBURGH, PA 15223

## **PROPERTY FEATURES:**

- 2,600 SF Retail / Medical Office For Lease
- Situated at the main entrance of Shaler Plaza
- Located on Route 8 in Shaler Township, just minutes from Rt. 28 and Downtown Pittsburgh
- Great Route 8 traffic counts of 25,572 ADT
- Immediate occupancy, Move-in Ready Condition
- Zoned Highway Commercial