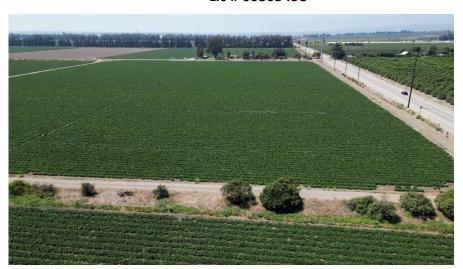

## 185 +/- Acres of Vegetable Row Crop Land - Somis, CA

Lic. #00305498

## 185 +/- Acres of Vegetable Row Crop Land - Somis, CA