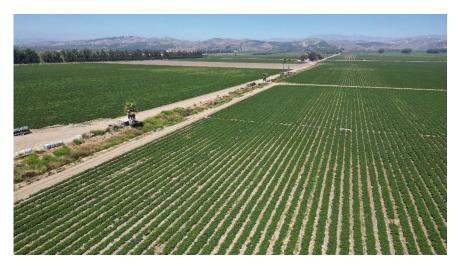

# 185+/- Acres of Ventura County Prime Income Producing Farmland

- 180+/- Farmable Acres Comprised of 3 Parcels
- APNs 109-0-061-180,-200 &-040 Parcel Acreages: 114+, 55+, 15+
- In Row Crop Production Currently planted in peppers
- · Water Source Private Ag Water Well & Domestic Water
- Improved with 2 Farm Houses, Equipment Sheds, & Access Rds
- Level Topography
- Well Maintained Ranch Leased w/ Sale Release Clause
- Located on Hwy 118 between Center School Rd & Walnut Ave
- Close Proximity to major arteries 101 Fwy, Hwy 1, & 126 Fwy
- Zoned AE 40 Acre Minimum & Subject to Ventura County SOAR

JACOBSON REALTY 5

Agricultural-Commercial-Residential

185 +/- Acres of Ventura County Prime Income Producing Farmland, Somis, CA

185 +/- Acres of Ventura County Vegetable Row Crop Land, Somis, CA

JACOBSON REALTY 8