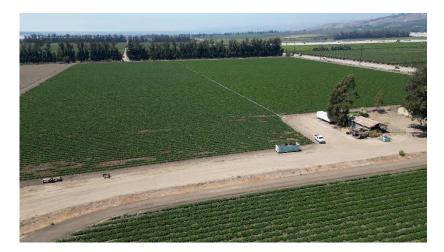

# 185+/- Acres of Ventura County Prime Income Producing Farmland

- 180+/- Farmable Acres Comprised of 3 Parcels
- APNs 109-0-061-180,-200 &-040 Parcel Acreages: 114+, 55+, 15+
- In Row Crop Production Currently planted in peppers
- · Water Source Private Ag Water Well & Domestic Water
- Improved with 2 Farm Houses, Equipment Sheds, & Access Rds
- Level Topography
- Well Maintained Ranch Leased w/ Sale Release Clause
- Located on Hwy 118 between Center School Rd & Walnut Ave
- Close Proximity to major arteries 101 Fwy, Hwy 1, & 126 Fwy
- Zoned AE 40 Acre Minimum & Subject to Ventura County SOAR

JACOBSON REALTY 5

Agricultural-Commercial-Residential

185 +/- Acres of Ventura County Prime Income Producing Farmland, Somis, CA

185 +/- Acres of Ventura County Vegetable Row Crop Land, Somis, CA

JACOBSON REALTY 8

# 185 +/- Acres of Prime Ventura County Income Producing Farmland, CA