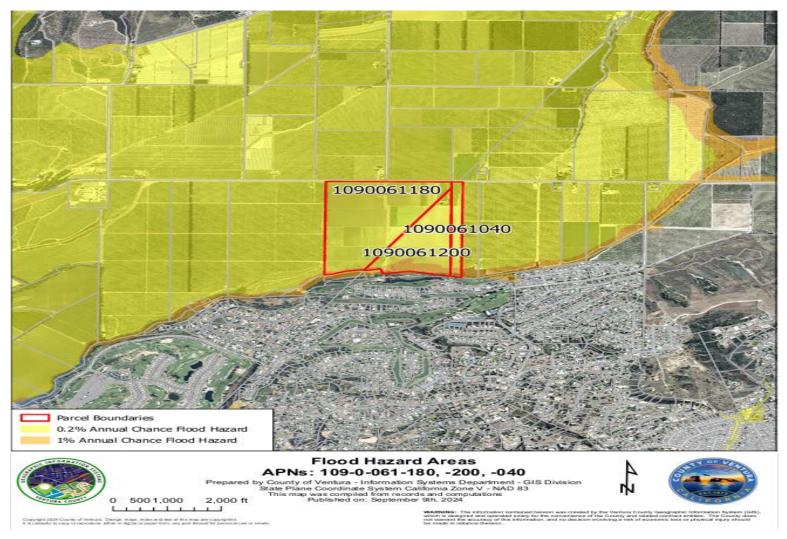

Lic. #00305498



185 +/- Acres of Ventura County Prime Income Producing Farmland, CA

Lic. #00305498



185 +/- Acres of Vegetable Row Crop Land - Somis, CA



#### i-Commercial-Residential

# 185 +/- Acres of Prime Ventura County Income Producing Farmland, CA



#### JACOBSON REALTY, INC.

General Real Estate Investments – Agricultural, Commercial & Residential 445 Rosewood Avenue, Suite J Camarillo, CA 93010 805.389.4747 phone 805.389.4744 fax

Email: jacobsonrealtyinc@gmail.com Web Address: www.jrealty.com

Lic. #00305498



## 185 +/- Acres of Vegetable Row Crop Land - Somis, CA

Lic. #00305498



## 185 +/- Acres of Vegetable Row Crop Land - Somis, CA

# 150-300 Los Angeles Ave – Hazards Map

Lic. #00305498



# 185 +/- Acres of Vegetable Row Crop Land - Somis, CA

Lic. #00305498



185 +/- Acres of Vegetable Row Crop Land - Somis, CA

Lic. #00305498



185+ Acres of Income Producing Vegetable Row Crop Farmland in Ventura County, CA

Lic. #00305498



185+ Acres of Income Producing Vegetable Row Crop Farmland in Ventura County, CA

Lic. #00305498



185+ Acres of Income Producing Vegetable Row Crop Farmland in Ventura County, CA