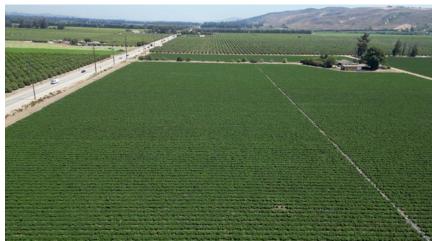

# 185 +/- Acres of Vegetable Row Crop Land - Somis, CA

Lic. #00305498

185 +/- Acres of Vegetable Row Crop Land - Somis, CA

Lic. #00305498

185+ Acres of Income Producing Vegetable Row Crop Farmland in Ventura County, CA