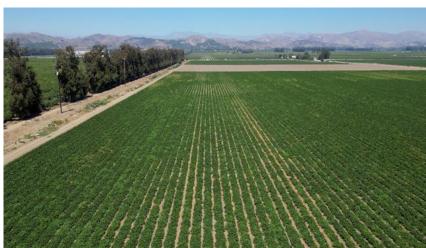

Agricultural-Commercial-Residential

185 +/- Acres of Ventura County Vegetable Row Crop Land, Somis, CA

## 185 +/- Acres of Vegetable Row Crop Land - Somis, CA

Lic. #00305498