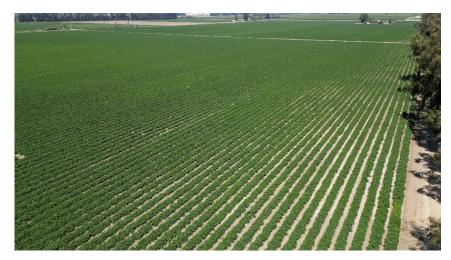

# 185+/- Acres of Ventura County Prime Income Producing Farmland

- 180+/- Farmable Acres Comprised of 3 Parcels
- APNs 109-0-061-180,-200 &-040 Parcel Acreages: 114+, 55+, 15+
- In Row Crop Production Currently planted in peppers
- · Water Source Private Ag Water Well & Domestic Water
- Improved with 2 Farm Houses, Equipment Sheds, & Access Rds
- Level Topography
- Well Maintained Ranch Leased w/ Sale Release Clause
- Located on Hwy 118 between Center School Rd & Walnut Ave
- Close Proximity to major arteries 101 Fwy, Hwy 1, & 126 Fwy
- Zoned AE 40 Acre Minimum & Subject to Ventura County SOAR

JACOBSON REALTY 5

Agricultural-Commercial-Residential

185 +/- Acres of Ventura County Prime Income Producing Farmland, Somis, CA

185 +/- Acres of Ventura County Vegetable Row Crop Land, Somis, CA

JACOBSON REALTY 8

# 185 +/- Acres of Prime Ventura County Income Producing Farmland, CA