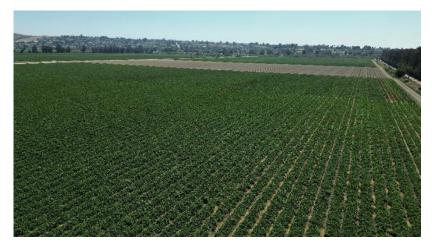

# 185 +/- Acres of Vegetable Row Crop Land - Somis, CA

Lic. #00305498

185 +/- Acres of Vegetable Row Crop Land - Somis, CA

Lic. #00305498

185+ Acres of Income Producing Vegetable Row Crop Farmland in Ventura County, CA

Lic. #00305498

185+ Acres of Income Producing Vegetable Row Crop Farmland in Ventura County, CA

Lic. #00305498

185+ Acres of Income Producing Vegetable Row Crop Farmland in Ventura County, CA