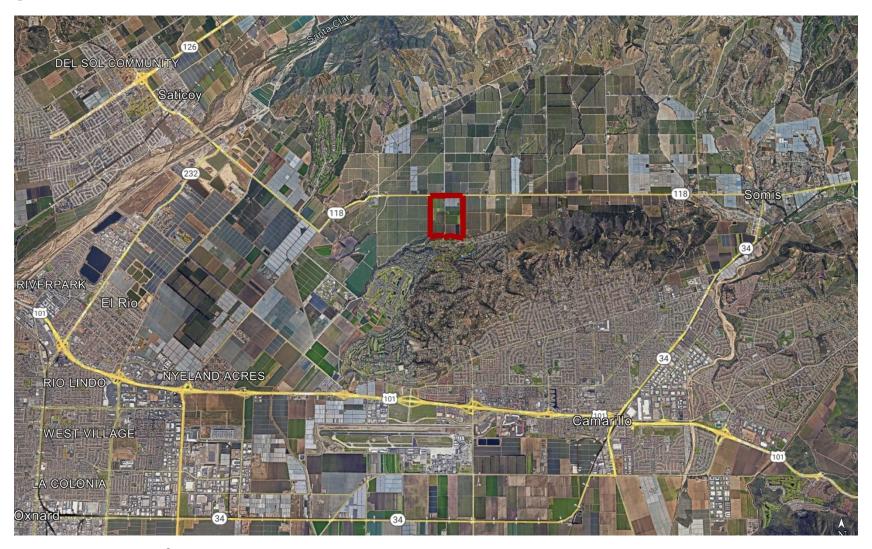

# 185+/- Acres of Ventura County Prime Income Producing Farmland

- 180+/- Farmable Acres Comprised of 3 Parcels
- APNs 109-0-061-180,-200 &-040 Parcel Acreages: 114+, 55+, 15+
- In Row Crop Production Currently planted in peppers
- · Water Source Private Ag Water Well & Domestic Water
- Improved with 2 Farm Houses, Equipment Sheds, & Access Rds
- Level Topography
- Well Maintained Ranch Leased w/ Sale Release Clause
- Located on Hwy 118 between Center School Rd & Walnut Ave
- Close Proximity to major arteries 101 Fwy, Hwy 1, & 126 Fwy
- Zoned AE 40 Acre Minimum & Subject to Ventura County SOAR