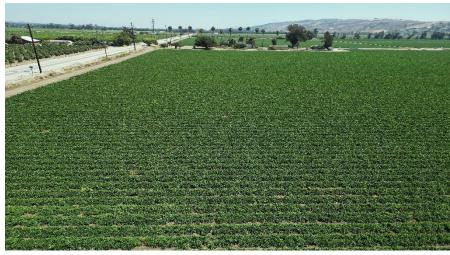

## 185 +/- Acres of Vegetable Row Crop Land - Somis, CA

Lic. #00305498

## 185 +/- Acres of Vegetable Row Crop Land - Somis, CA