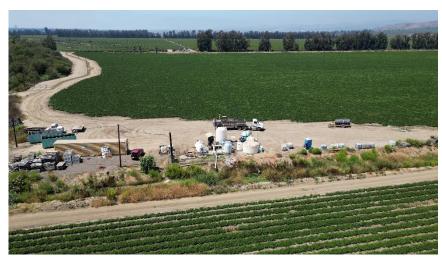

# 185+/- Acres of Ventura County Prime Income Producing Farmland

- 180+/- Farmable Acres Comprised of 3 Parcels
- APNs 109-0-061-180,-200 &-040 Parcel Acreages: 114+, 55+, 15+
- In Row Crop Production Currently planted in peppers
- · Water Source Private Ag Water Well & Domestic Water
- Improved with 2 Farm Houses, Equipment Sheds, & Access Rds
- Level Topography
- Well Maintained Ranch Leased w/ Sale Release Clause
- Located on Hwy 118 between Center School Rd & Walnut Ave
- Close Proximity to major arteries 101 Fwy, Hwy 1, & 126 Fwy
- Zoned AE 40 Acre Minimum & Subject to Ventura County SOAR

JACOBSON REALTY 5

Agricultural-Commercial-Residential

185 +/- Acres of Ventura County Prime Income Producing Farmland, Somis, CA

185 +/- Acres of Ventura County Vegetable Row Crop Land, Somis, CA

JACOBSON REALTY 8

# 185 +/- Acres of Prime Ventura County Income Producing Farmland, CA