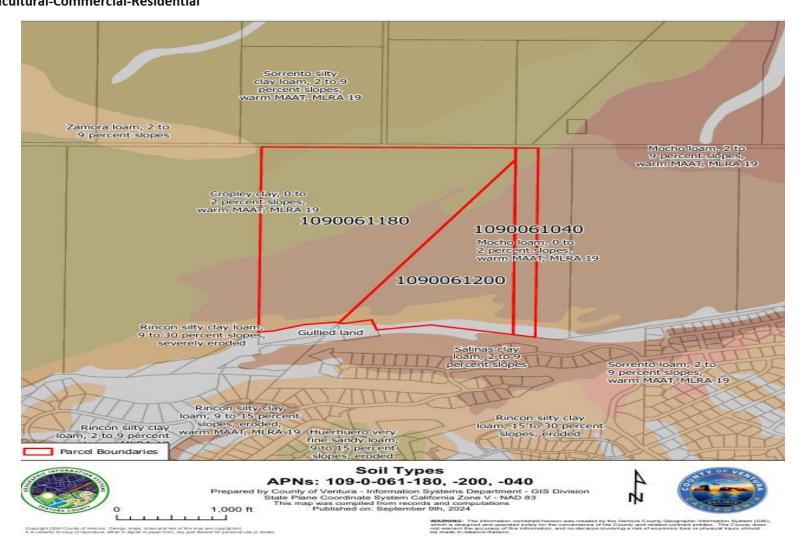

# 185+/- Acres of Ventura County Prime Income Producing Farmland

- 180+/- Farmable Acres Comprised of 3 Parcels
- APNs 109-0-061-180,-200 &-040 Parcel Acreages: 114+, 55+, 15+
- In Row Crop Production Currently planted in peppers
- · Water Source Private Ag Water Well & Domestic Water
- Improved with 2 Farm Houses, Equipment Sheds, & Access Rds
- Level Topography
- Well Maintained Ranch Leased w/ Sale Release Clause
- Located on Hwy 118 between Center School Rd & Walnut Ave
- Close Proximity to major arteries 101 Fwy, Hwy 1, & 126 Fwy
- Zoned AE 40 Acre Minimum & Subject to Ventura County SOAR

JACOBSON REALTY 5

Agricultural-Commercial-Residential

185 +/- Acres of Ventura County Prime Income Producing Farmland, Somis, CA

185 +/- Acres of Ventura County Vegetable Row Crop Land, Somis, CA

JACOBSON REALTY 8

Agricultural-Commercial-Residential

185 +/- Acres of Ventura County Vegetable Row Crop Land, Somis, CA