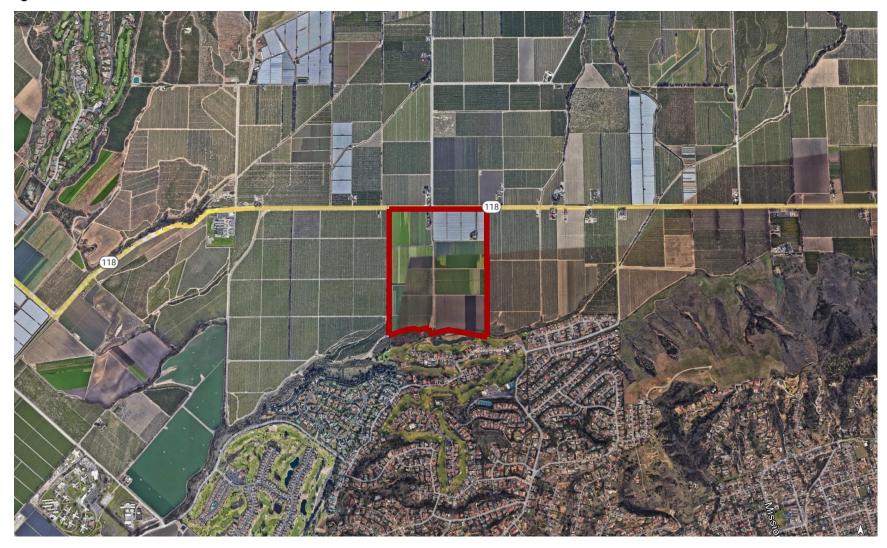

# 185+/- Acres of Ventura County Prime Income Producing Farmland

- 180+/- Farmable Acres Comprised of 3 Parcels
- APNs 109-0-061-180,-200 &-040 Parcel Acreages: 114+, 55+, 15+
- In Row Crop Production Currently planted in peppers
- · Water Source Private Ag Water Well & Domestic Water
- Improved with 2 Farm Houses, Equipment Sheds, & Access Rds
- Level Topography
- Well Maintained Ranch Leased w/ Sale Release Clause
- Located on Hwy 118 between Center School Rd & Walnut Ave
- Close Proximity to major arteries 101 Fwy, Hwy 1, & 126 Fwy
- Zoned AE 40 Acre Minimum & Subject to Ventura County SOAR