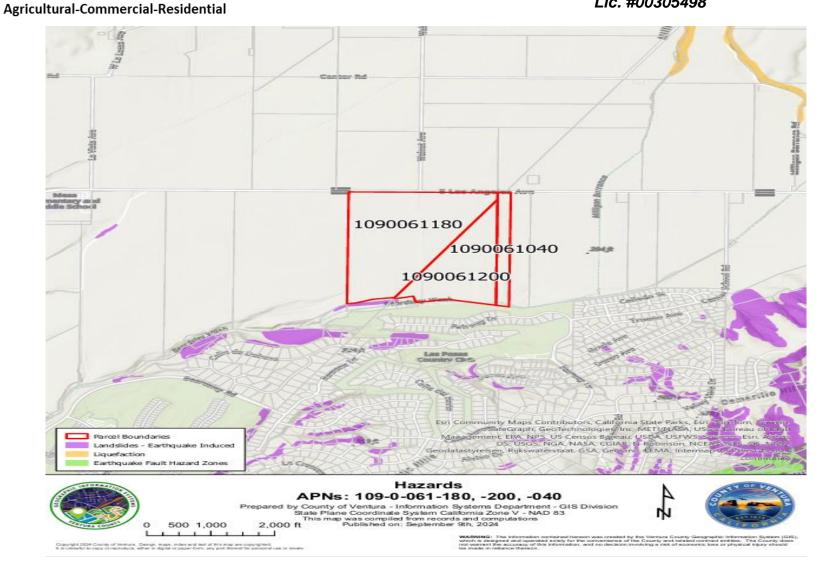

185 +/- Acres of Ventura County Prime Income Producing Farmland, CA

Lic. #00305498



185 +/- Acres of Ventura County Prime Income Producing Farmland, CA

Lic. #00305498



185 +/- Acres of Vegetable Row Crop Land - Somis, CA



#### i-Commercial-Residential

# 185 +/- Acres of Prime Ventura County Income Producing Farmland, CA



#### JACOBSON REALTY, INC.

General Real Estate Investments – Agricultural, Commercial & Residential 445 Rosewood Avenue, Suite J Camarillo, CA 93010 805.389.4747 phone 805.389.4744 fax

Email: jacobsonrealtyinc@gmail.com Web Address: www.jrealty.com

Lic. #00305498



## 185 +/- Acres of Vegetable Row Crop Land - Somis, CA

Lic. #00305498



## 185 +/- Acres of Vegetable Row Crop Land - Somis, CA

# 150-300 Los Angeles Ave – Hazards Map

Lic. #00305498



# 185 +/- Acres of Vegetable Row Crop Land - Somis, CA

Lic. #00305498



185 +/- Acres of Vegetable Row Crop Land - Somis, CA

Lic. #00305498



185+ Acres of Income Producing Vegetable Row Crop Farmland in Ventura County, CA

Lic. #00305498



185+ Acres of Income Producing Vegetable Row Crop Farmland in Ventura County, CA

Lic. #00305498



185+ Acres of Income Producing Vegetable Row Crop Farmland in Ventura County, CA