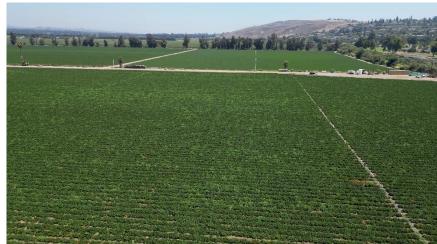

## 185 +/- Acres of Vegetable Row Crop Land - Somis, CA

# 185 +/- Acres of Vegetable Row Crop Land - Somis, CA

Lic. #00305498

185 +/- Acres of Vegetable Row Crop Land - Somis, CA

Lic. #00305498

185+ Acres of Income Producing Vegetable Row Crop Farmland in Ventura County, CA