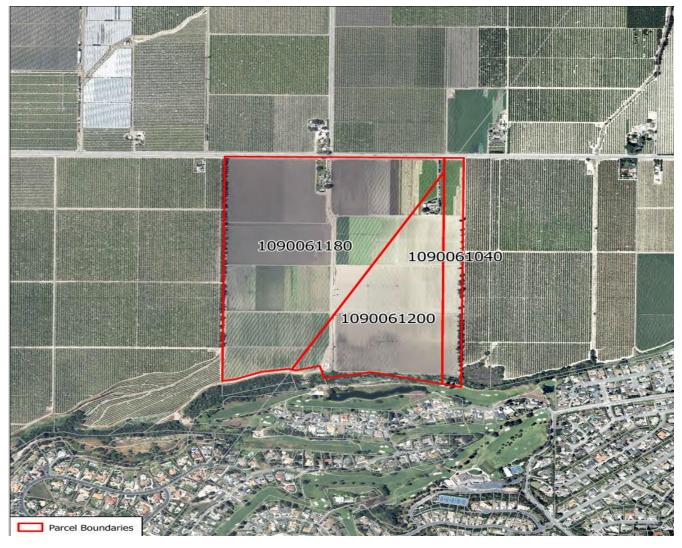

# 185+/- Acres of Ventura County Prime Income Producing Farmland

- 180+/- Farmable Acres Comprised of 3 Parcels
- APNs 109-0-061-180,-200 &-040 Parcel Acreages: 114+, 55+, 15+
- In Row Crop Production Currently planted in peppers
- · Water Source Private Ag Water Well & Domestic Water
- Improved with 2 Farm Houses, Equipment Sheds, & Access Rds
- Level Topography
- Well Maintained Ranch Leased w/ Sale Release Clause
- Located on Hwy 118 between Center School Rd & Walnut Ave
- Close Proximity to major arteries 101 Fwy, Hwy 1, & 126 Fwy
- Zoned AE 40 Acre Minimum & Subject to Ventura County SOAR

JACOBSON REALTY 5

Agricultural-Commercial-Residential

185 +/- Acres of Ventura County Prime Income Producing Farmland, Somis, CA

185 +/- Acres of Ventura County Vegetable Row Crop Land, Somis, CA

JACOBSON REALTY 8

Agricultural-Commercial-Residential

185 +/- Acres of Ventura County Vegetable Row Crop Land, Somis, CA