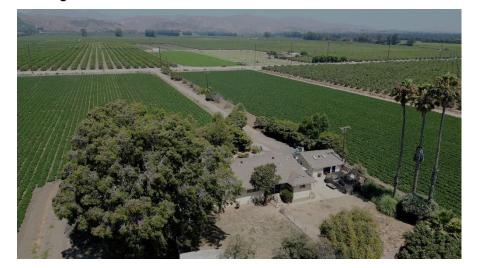

# 185+/- Acres of Ventura County Prime Income Producing Farmland

- 180+/- Farmable Acres Comprised of 3 Parcels
- APNs 109-0-061-180,-200 &-040 Parcel Acreages: 114+, 55+, 15+
- In Row Crop Production Currently planted in peppers
- · Water Source Private Ag Water Well & Domestic Water
- Improved with 2 Farm Houses, Equipment Sheds, & Access Rds
- Level Topography
- Well Maintained Ranch Leased w/ Sale Release Clause
- Located on Hwy 118 between Center School Rd & Walnut Ave
- Close Proximity to major arteries 101 Fwy, Hwy 1, & 126 Fwy
- Zoned AE 40 Acre Minimum & Subject to Ventura County SOAR

# 185 +/- Acres of Prime Ventura County Income Producing Farmland, CA