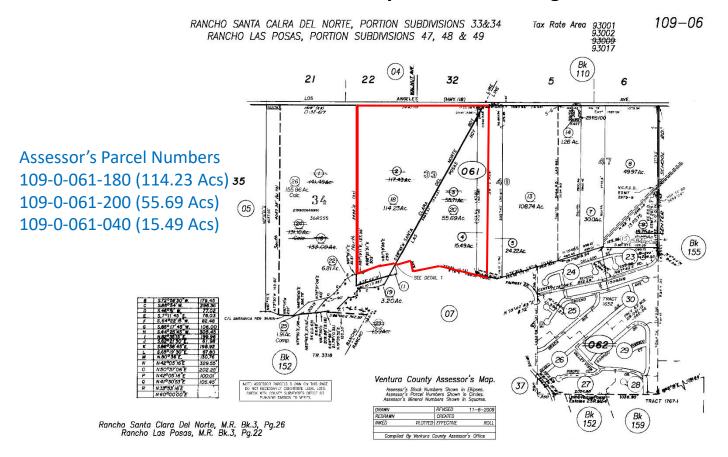

# 185+/- Acres of Ventura County Prime Income Producing Farmland

- 180+/- Farmable Acres Comprised of 3 Parcels
- APNs 109-0-061-180,-200 &-040 Parcel Acreages: 114+, 55+, 15+
- In Row Crop Production Currently planted in peppers
- · Water Source Private Ag Water Well & Domestic Water
- Improved with 2 Farm Houses, Equipment Sheds, & Access Rds
- Level Topography
- Well Maintained Ranch Leased w/ Sale Release Clause
- Located on Hwy 118 between Center School Rd & Walnut Ave
- Close Proximity to major arteries 101 Fwy, Hwy 1, & 126 Fwy
- Zoned AE 40 Acre Minimum & Subject to Ventura County SOAR

JACOBSON REALTY 5

Agricultural-Commercial-Residential

185 +/- Acres of Ventura County Prime Income Producing Farmland, Somis, CA

185 +/- Acres of Ventura County Vegetable Row Crop Land, Somis, CA

JACOBSON REALTY 8

Agricultural-Commercial-Residential

185 +/- Acres of Ventura County Vegetable Row Crop Land, Somis, CA