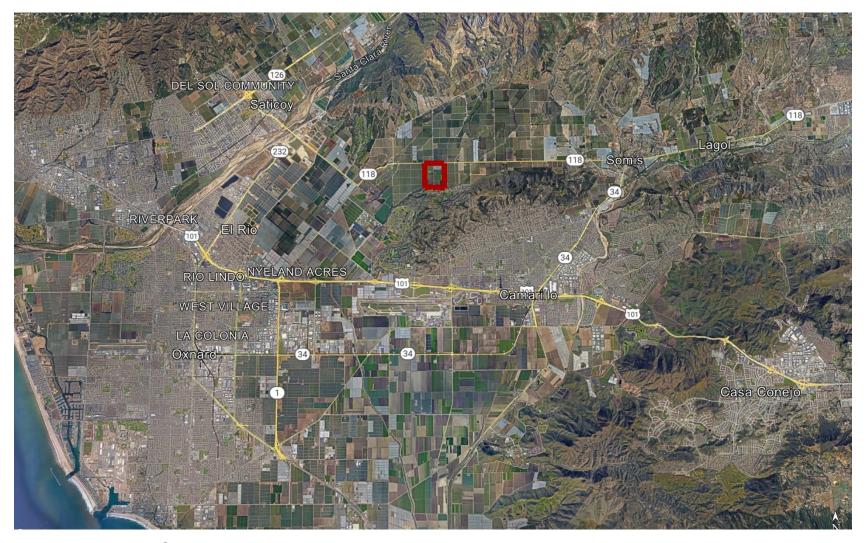

# 185+/- Acres of Ventura County Prime Income Producing Farmland

- 180+/- Farmable Acres Comprised of 3 Parcels
- APNs 109-0-061-180,-200 &-040 Parcel Acreages: 114+, 55+, 15+
- In Row Crop Production Currently planted in peppers
- · Water Source Private Ag Water Well & Domestic Water
- Improved with 2 Farm Houses, Equipment Sheds, & Access Rds
- Level Topography
- Well Maintained Ranch Leased w/ Sale Release Clause
- Located on Hwy 118 between Center School Rd & Walnut Ave
- Close Proximity to major arteries 101 Fwy, Hwy 1, & 126 Fwy
- Zoned AE 40 Acre Minimum & Subject to Ventura County SOAR

# For Sale - 150-300 Los Angeles Ave, Somis, CA

Lic # 00305498

JACOBSON REALTY, INC. 445 Rosewood Avenue, Suite J Camarillo, CA 93010 805.389.4747 phone 805.389.4744 fax

Email: jacobsonrealtyinc@gmail.com Web Address: www.jrealty.com