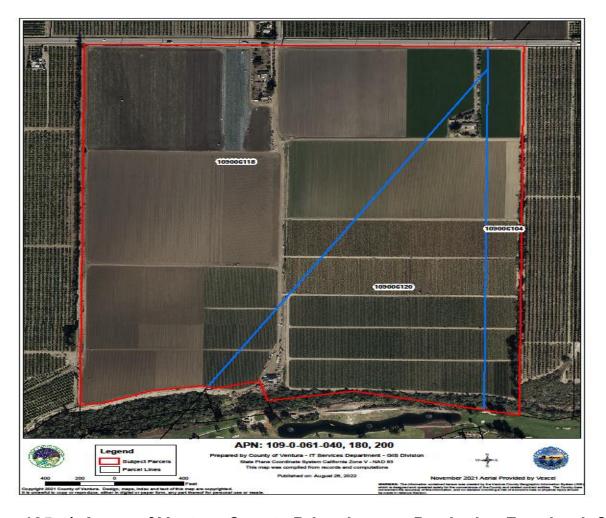

# 185+/- Acres of Ventura County Prime Income Producing Farmland

- 180+/- Farmable Acres Comprised of 3 Parcels
- APNs 109-0-061-180,-200 &-040 Parcel Acreages: 114+, 55+, 15+
- In Row Crop Production Currently planted in peppers
- · Water Source Private Ag Water Well & Domestic Water
- Improved with 2 Farm Houses, Equipment Sheds, & Access Rds
- Level Topography
- Well Maintained Ranch Leased w/ Sale Release Clause
- Located on Hwy 118 between Center School Rd & Walnut Ave
- Close Proximity to major arteries 101 Fwy, Hwy 1, & 126 Fwy
- Zoned AE 40 Acre Minimum & Subject to Ventura County SOAR

# For Sale - 150-300 Los Angeles Ave, Somis, CA

Lic # 00305498

JACOBSON REALTY, INC. 445 Rosewood Avenue, Suite J Camarillo, CA 93010 805.389.4747 phone 805.389.4744 fax

Email: jacobsonrealtyinc@gmail.com Web Address: www.jrealty.com