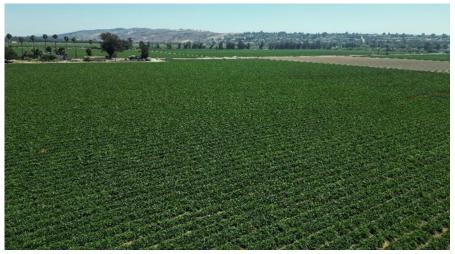

# 185 +/- Acres of Vegetable Row Crop Land - Somis, CA

Lic. #00305498

185 +/- Acres of Vegetable Row Crop Land - Somis, CA

Lic. #00305498

185+ Acres of Income Producing Vegetable Row Crop Farmland in Ventura County, CA

Lic. #00305498

185+ Acres of Income Producing Vegetable Row Crop Farmland in Ventura County, CA

Lic. #00305498

185+ Acres of Income Producing Vegetable Row Crop Farmland in Ventura County, CA