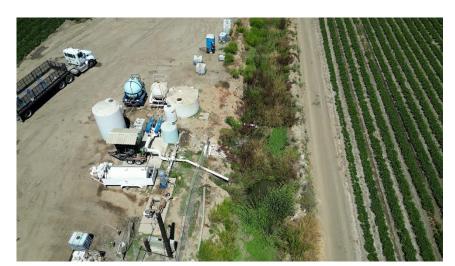

# 185+/- Acres of Ventura County Prime Income Producing Farmland

- 180+/- Farmable Acres Comprised of 3 Parcels
- APNs 109-0-061-180,-200 &-040 Parcel Acreages: 114+, 55+, 15+
- In Row Crop Production Currently planted in peppers
- · Water Source Private Ag Water Well & Domestic Water
- Improved with 2 Farm Houses, Equipment Sheds, & Access Rds
- Level Topography
- Well Maintained Ranch Leased w/ Sale Release Clause
- Located on Hwy 118 between Center School Rd & Walnut Ave
- Close Proximity to major arteries 101 Fwy, Hwy 1, & 126 Fwy
- Zoned AE 40 Acre Minimum & Subject to Ventura County SOAR

JACOBSON REALTY 5

Agricultural-Commercial-Residential

185 +/- Acres of Ventura County Prime Income Producing Farmland, Somis, CA

185 +/- Acres of Ventura County Vegetable Row Crop Land, Somis, CA

JACOBSON REALTY 8

# 185 +/- Acres of Prime Ventura County Income Producing Farmland, CA