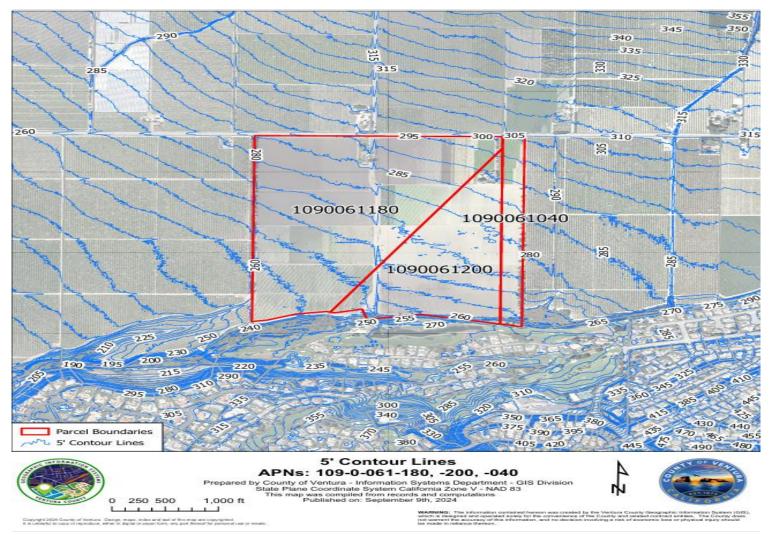

# 185+/- Acres of Ventura County Prime Income Producing Farmland

- 180+/- Farmable Acres Comprised of 3 Parcels
- APNs 109-0-061-180,-200 &-040 Parcel Acreages: 114+, 55+, 15+
- In Row Crop Production Currently planted in peppers
- · Water Source Private Ag Water Well & Domestic Water
- Improved with 2 Farm Houses, Equipment Sheds, & Access Rds
- Level Topography
- Well Maintained Ranch Leased w/ Sale Release Clause
- Located on Hwy 118 between Center School Rd & Walnut Ave
- Close Proximity to major arteries 101 Fwy, Hwy 1, & 126 Fwy
- Zoned AE 40 Acre Minimum & Subject to Ventura County SOAR

JACOBSON REALTY 5

Agricultural-Commercial-Residential

185 +/- Acres of Ventura County Prime Income Producing Farmland, Somis, CA

185 +/- Acres of Ventura County Vegetable Row Crop Land, Somis, CA

JACOBSON REALTY 8

Agricultural-Commercial-Residential

185 +/- Acres of Ventura County Vegetable Row Crop Land, Somis, CA