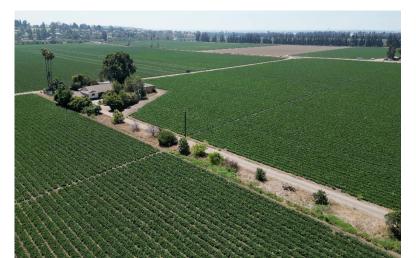

JACOBSON REALTY 5

Agricultural-Commercial-Residential

185 +/- Acres of Ventura County Prime Income Producing Farmland, Somis, CA

185 +/- Acres of Ventura County Vegetable Row Crop Land, Somis, CA

JACOBSON REALTY 8

Agricultural-Commercial-Residential

185 +/- Acres of Ventura County Vegetable Row Crop Land, Somis, CA

### Lic. #00305498

185 +/- Acres of Ventura County Prime Income Producing Farmland, CA

Lic. #00305498

185 +/- Acres of Ventura County Prime Income Producing Farmland, CA

Lic. #00305498

185 +/- Acres of Vegetable Row Crop Land - Somis, CA