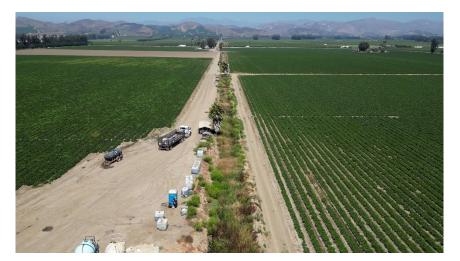

# 185+/- Acres of Ventura County Prime Income Producing Farmland

- 180+/- Farmable Acres Comprised of 3 Parcels
- APNs 109-0-061-180,-200 &-040 Parcel Acreages: 114+, 55+, 15+
- In Row Crop Production Currently planted in peppers
- · Water Source Private Ag Water Well & Domestic Water
- Improved with 2 Farm Houses, Equipment Sheds, & Access Rds
- Level Topography
- Well Maintained Ranch Leased w/ Sale Release Clause
- Located on Hwy 118 between Center School Rd & Walnut Ave
- Close Proximity to major arteries 101 Fwy, Hwy 1, & 126 Fwy
- Zoned AE 40 Acre Minimum & Subject to Ventura County SOAR

JACOBSON REALTY 5

Agricultural-Commercial-Residential

185 +/- Acres of Ventura County Prime Income Producing Farmland, Somis, CA

185 +/- Acres of Ventura County Vegetable Row Crop Land, Somis, CA

JACOBSON REALTY 8

# 185 +/- Acres of Prime Ventura County Income Producing Farmland, CA