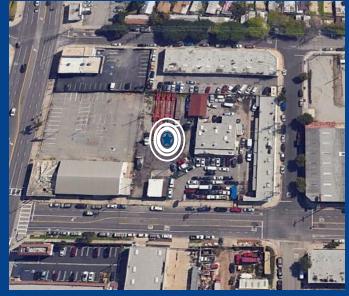

# 25824 Belle Porte Avenue Harbor City, CA 90710

#### Property Features:

- Cross Streets: Belle Porte Ave / Pacific Coast Hwy
- Lot: ± 16,570 SF
- Office Building: ± 736 SF

**Belle Porte Ave** 

- Zoning: LAMR1-1VL
- APN: 7411-007-024
- Previous Tenant: Trucking
- Location: Near World Ports of Los Angeles & Long Beach
- Location: Quick Access to 110 Freeway

# **Property Highlights**

Cross Streets: Belle Porte Ave / Pacific Coast Hwy

Location: Near World Ports of Los Angeles & Long Beach

Lot: ± 16,570 SF

Location: Quick Access to 110 Freeway

Building: ± 736 SF Office Building