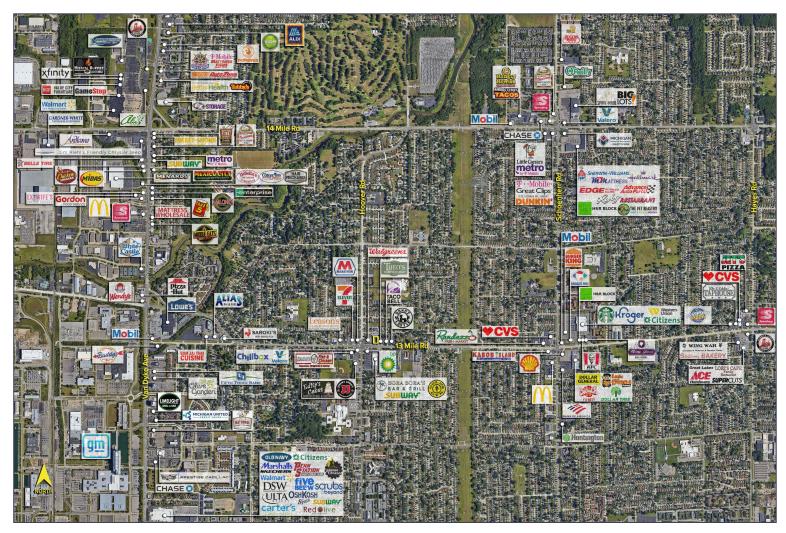

## 11701 E. Thirteen Mile Road – Warren, Michigan

Retail For Sale

3,364 **Square Feet AVAILABLE** 

| DEMOGRAPHICS |            |                |
|--------------|------------|----------------|
|              | POPULATION | MED. HH INCOME |
| 1 MILE       | 15,374     | \$79,945       |
| 3 MILE       | 105,745    | \$70,363       |
| 5 MILE       | 312,760    | \$65,297       |

| TRAFFIC COUNTS (TWO-WAY) |                              |  |
|--------------------------|------------------------------|--|
| 35,148                   | 13 Mile Rd. E of Hoover Rd.  |  |
| 35,544                   | 13 Mile Rd. W of Hoover Rd.  |  |
| 36,367                   | Hoover Rd. S. of 13 Mile Rd. |  |
| 29,456                   | Hoover Rd. N. of 13 Mile Rd. |  |