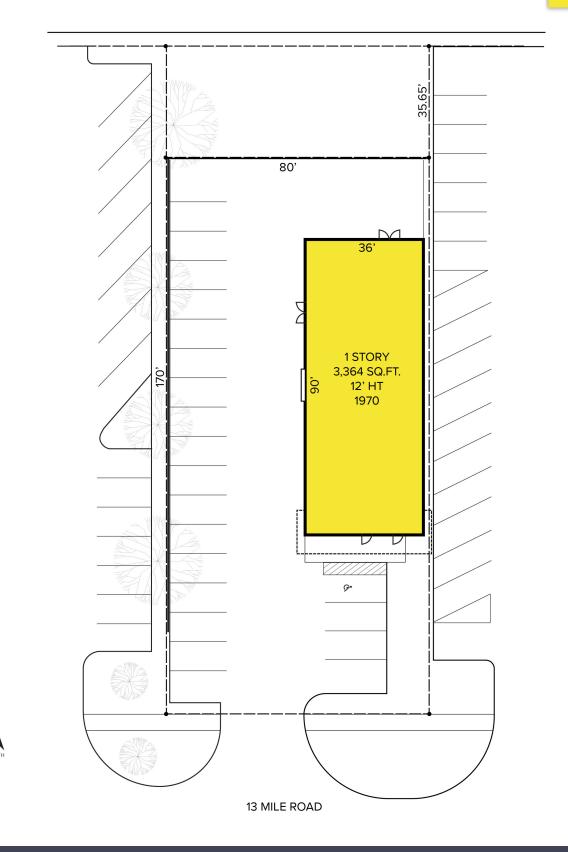

## **PROPERTY FEATURES**

- 3,364 square feet available
- 12' clear height
- 15 parking spaces
- Operational dry cleaners
- Excellent condition
- Sale Price: \$650,000 (\$193.22/sq. ft.)

For more information, please contact: