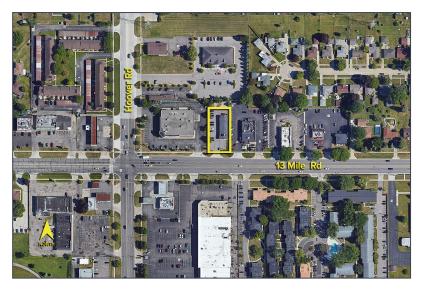

## 11701 E. THIRTEEN MILE RD. WARREN, MICHIGAN

**SIGNATURE** 

**RETAIL FOR SALE** 3,364 Square Feet Available

## **PROPERTY FEATURES**

- 3,364 square feet available
- 12' clear height
- 15 parking spaces
- Operational dry cleaners
- Excellent condition
- Sale Price: \$650,000 (\$193.22/sq. ft.)

For more information, please contact:

## 11701 E. Thirteen Mile Road – Warren, Michigan

Retail For Sale

3,364 **Square Feet AVAILABLE** 

For more information, please contact:

**JOE STACK** (248) 359 0615 jstack@signatureassociates.com cmonsour@signatureassociates.com

## 11701 E. Thirteen Mile Road – Warren, Michigan

Retail For Sale

3,364 **Square Feet AVAILABLE** 

| DEMOGRAPHICS |            |                |
|--------------|------------|----------------|
|              | POPULATION | MED. HH INCOME |
| 1 MILE       | 15,374     | \$79,945       |
| 3 MILE       | 105,745    | \$70,363       |
| 5 MILE       | 312,760    | \$65,297       |