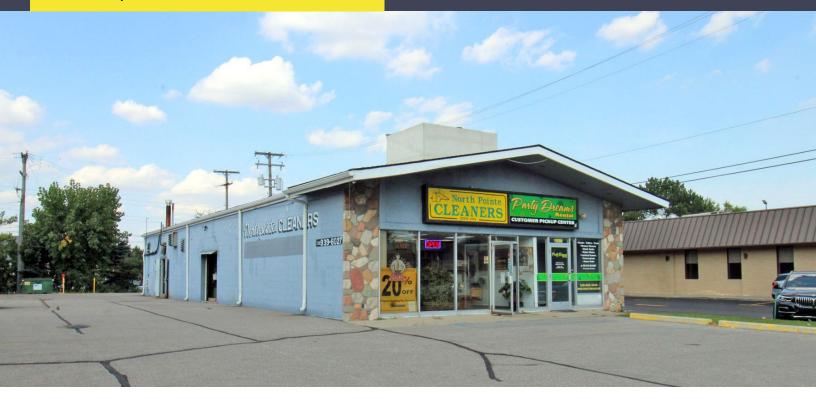

## 11701 E. THIRTEEN MILE RD. WARREN, MICHIGAN

**SIGNATURE** 

**RETAIL FOR SALE** 3,364 Square Feet Available

## **PROPERTY FEATURES**

- 3,364 square feet available
- 12' clear height
- 15 parking spaces
- Operational dry cleaners
- Excellent condition
- Sale Price: \$650,000 (\$193.22/sq. ft.)

For more information, please contact: