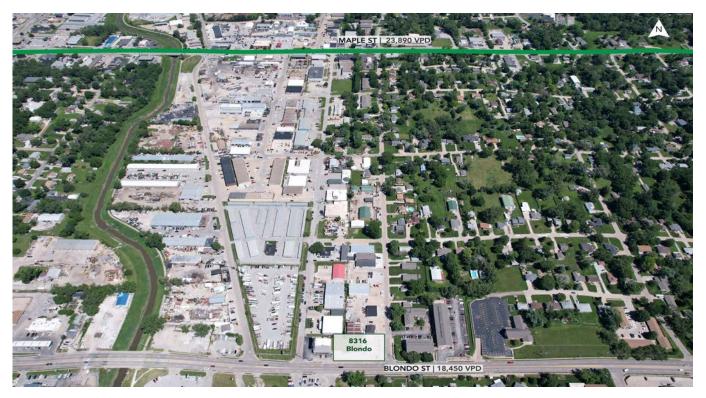

### INDUSTRIAL LOT ON 83RD & BLONDO

#### **PROPERTY HIGHLIGHTS:**

- Lot on public bus route
- Existing monument sign
- General population 12,969 (1-mile)
- Daytime population 244,331 (5-mile)
- Employees in area 175,419 (5-mile)

**ADDRESS:** 8316 Blondo Street

Omaha, Nebraska

**SPACE AVAILABLE:** .43 Acre Lot

**SALE PRICE:** Negotiable

**CONTACT LISTING AGENT FOR MORE INFORMATION:** 

Rocky Pryor rocky@accesscommercial.com C: (402) 216-7887 WWW.ACCESSCOMMERCIAL.COM