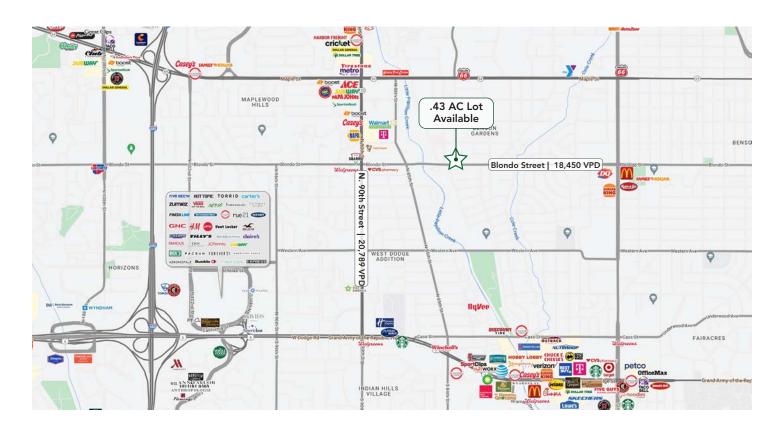

#### **PROPERTY HIGHLIGHTS:**

- Lot on public bus route
- Existing monument sign
- General population 12,969 (1-mile)
- Daytime population 244,331 (5-mile)
- Employees in area 175,419 (5-mile)

**ADDRESS:** 8316 Blondo Street

34.8
MEDIAN
AGE

18,450 VEHICLES PER DAY 175,419 EMPLOYEES IN AREA

11,004 BUSINESSES IN AREA

CONTACT LISTING AGENT FOR MORE INFORMATION:

ACCESS

ACCESS Commercial, LLC

CONTACT LISTING AGENT FOR MORE INFORMATION: