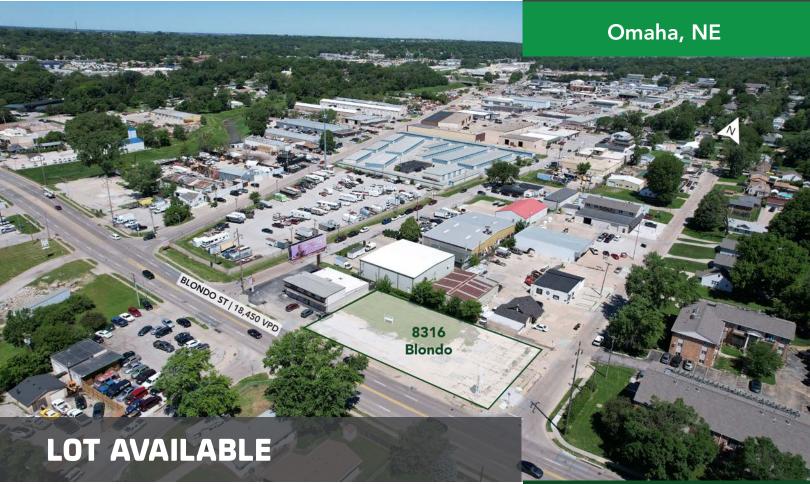

### INDUSTRIAL LOT ON 83RD & BLONDO

#### **PROPERTY HIGHLIGHTS:**

- Lot on public bus route
- Existing monument sign
- General population 12,969 (1-mile)
- Daytime population 244,331 (5-mile)
- Employees in area 175,419 (5-mile)

**ADDRESS:** 8316 Blondo Street

Omaha, Nebraska

**SPACE AVAILABLE:** .43 Acre Lot

**SALE PRICE:** Negotiable

**CONTACT LISTING AGENT FOR MORE INFORMATION:** 

Rocky Pryor rocky@accesscommercial.com C: (402) 216-7887 WWW.ACCESSCOMMERCIAL.COM