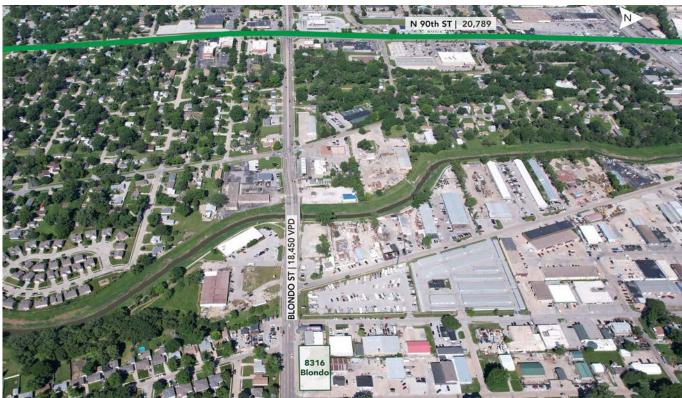

#### **PROPERTY HIGHLIGHTS:**

- Lot on public bus route
- Existing monument sign
- General population 12,969 (1-mile)
- Daytime population 244,331 (5-mile)
- Employees in area 175,419 (5-mile)

**ADDRESS:** 8316 Blondo Street

Omaha, Nebraska

**SPACE AVAILABLE:** .43 Acre Lot

**SALE PRICE:** Negotiable

**CONTACT LISTING AGENT FOR MORE INFORMATION:** 

Rocky Pryor rocky@accesscommercial.com C: (402) 216-7887 WWW.ACCESSCOMMERCIAL.COM

34.8
MEDIAN
AGE

18,450 VEHICLES PER DAY 175,419 EMPLOYEES IN AREA

11,004 BUSINESSES IN AREA

CONTACT LISTING AGENT FOR MORE INFORMATION:

ACCESS

ACCESS Commercial, LLC

CONTACT LISTING AGENT FOR MORE INFORMATION: