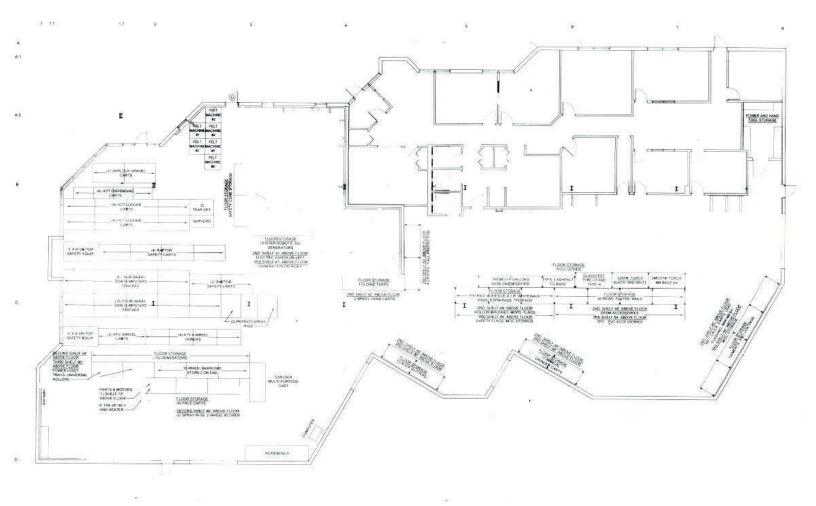

## 250-252 Chaddick Drive, Wheeling, IL

15,662 SF Available

#### **6B TAX REDUCTION IN PLACE**

#### FOR SALE: Hard to Find Free Standing Building

AVAILABLE: +/- 15,662 SF

LAND: 1.14 Acres

OFFICE: 3,500 SF

BUILT: 1989

CAR PARKING: 29 Spaces

ZONING: 12

LOADING: 2 DID's, 2 Exterior Docks

CEILING: +/- 16' Clear

TAXES: \$2.36 PSF (2023)

FOR SALE: \$1,849,995

- Single or Two Tenant Building (Separately Metered)
- Newer Roof
- Office Remodeled
- Previous Uses Include Roofing Company and Auto Sales



Brian Bocci, SIOR 847-310-4296 bbocci@entrecommercial.com





SITE PLAN





Brian Bocci, SIOR 847-310-4296 bbocci@entrecommercial.com

# **FLOOR PLAN**





Brian Bocci, SIOR 847-310-4296 bbocci@entrecommercial.com

# PHOTOS







Brian Bocci, SIOR 847-310-4296 bbocci@entrecommercial.com



# 250-252 Chaddick Drive, Wheeling

### **Amenities**

Childcare, Hotels, Recreation, Restaurants, Retail

Brian Bocci, SIOR 847-310-4296 bbocci@entrecommercial.com

www.entrecommercial.com | 3550 Salt Creek Lane, Suite 104, Arlington Heights, IL 60005