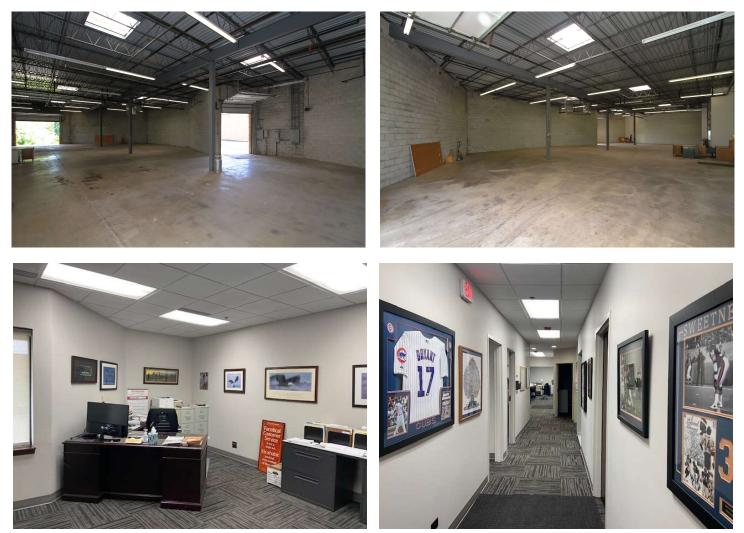

## 250-252 Chaddick Drive, Wheeling, IL

15,662 SF Available

#### **6B TAX REDUCTION IN PLACE**

#### FOR SALE: Hard to Find Free Standing Building

AVAILABLE: +/- 15,662 SF

LAND: 1.14 Acres

OFFICE: 3,500 SF

BUILT: 1989

CAR PARKING: 29 Spaces

ZONING: 12

LOADING: 2 DID's, 2 Exterior Docks

CEILING: +/- 16' Clear

TAXES: \$2.36 PSF (2023)

FOR SALE: \$1,849,995

- Single or Two Tenant Building (Separately Metered)
- Newer Roof
- Office Remodeled
- Previous Uses Include Roofing Company and Auto Sales



Brian Bocci, SIOR 847-310-4296 bbocci@entrecommercial.com





SITE PLAN





Brian Bocci, SIOR 847-310-4296 bbocci@entrecommercial.com

# **FLOOR PLAN**





Brian Bocci, SIOR 847-310-4296 bbocci@entrecommercial.com

# PHOTOS







Brian Bocci, SIOR 847-310-4296 bbocci@entrecommercial.com



# 250-252 Chaddick Drive, Wheeling

### **Amenities**

Childcare, Hotels, Recreation, Restaurants, Retail

Brian Bocci, SIOR 847-310-4296 bbocci@entrecommercial.com

www.entrecommercial.com | 3550 Salt Creek Lane, Suite 104, Arlington Heights, IL 60005