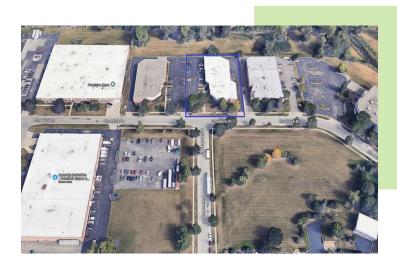

## 250-252 Chaddick Drive, Wheeling, IL

15,662 SF Available

#### FOR SALE: Hard to Find Free Standing Building

AVAILABLE: +/- 15,662 SF

LAND: 1.14 Acres

OFFICE: 3,500 SF

BUILT: 1989

CAR PARKING: 29 Spaces

ZONING: 12

LOADING: 2 DID's, 2 Exterior Docks