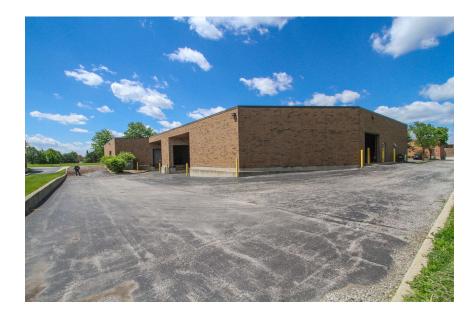

## 250-252 Chaddick Drive, Wheeling, IL

15,662 SF Available

#### **6B TAX REDUCTION IN PLACE**

#### FOR SALE: Hard to Find Free Standing Building

AVAILABLE: +/- 15,662 SF

LAND: 1.14 Acres

OFFICE: 3,500 SF

BUILT: 1989

CAR PARKING: 29 Spaces

ZONING: 12

LOADING: 2 DID's, 2 Exterior Docks

CEILING: +/- 16' Clear

TAXES: \$2.36 PSF (2023)

FOR SALE: \$1,849,995

- Single or Two Tenant Building (Separately Metered)
- Newer Roof
- Office Remodeled
- Previous Uses Include Roofing Company and Auto Sales



Brian Bocci, SIOR 847-310-4296 bbocci@entrecommercial.com





SITE PLAN





Brian Bocci, SIOR 847-310-4296 bbocci@entrecommercial.com

# **FLOOR PLAN**





Brian Bocci, SIOR 847-310-4296 bbocci@entrecommercial.com

# PHOTOS







Brian Bocci, SIOR 847-310-4296 bbocci@entrecommercial.com



# 250-252 Chaddick Drive, Wheeling

### **Amenities**

Childcare, Hotels, Recreation, Restaurants, Retail

Brian Bocci, SIOR 847-310-4296 bbocci@entrecommercial.com

www.entrecommercial.com | 3550 Salt Creek Lane, Suite 104, Arlington Heights, IL 60005