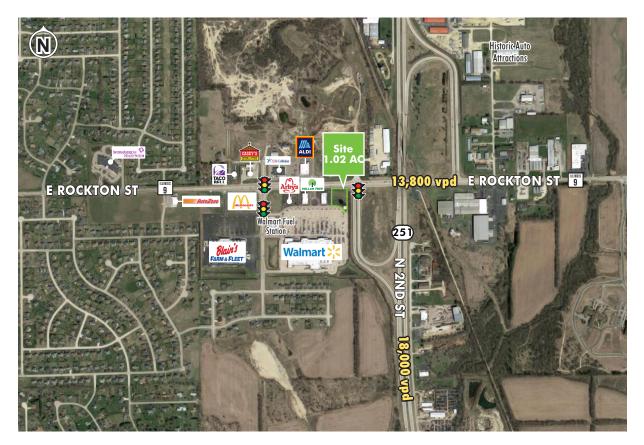

#### 4781 E ROCKTON RD **ROCKTON, IL 61073 STORE #3837**

+ 1.02 acre outlot on East Rockton Road at IL Route 251.

+ Zoned CH - Highway Commercial.

+ In close proximity to Rockford College, Northern IL University extension and the Coronado Theater which hosts over 150 arts and entertainment events per year.