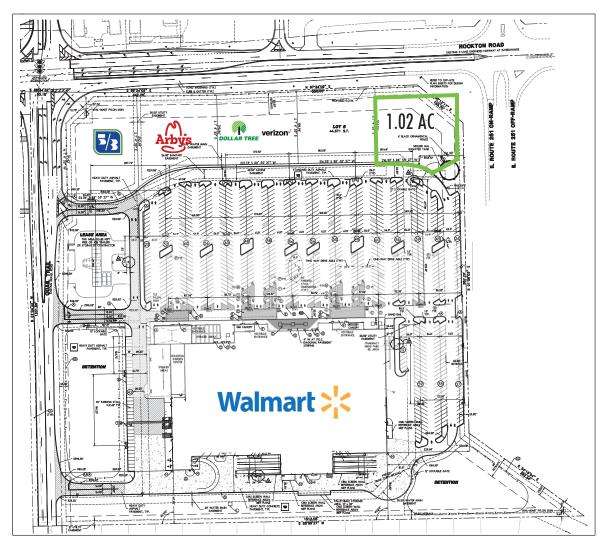

# 1.02 Acre Walmart Outparcel

SITE PLAN

Walmart : CBRE

RETAIL

4781 E ROCKTON RD, ROCKTON, IL 61073