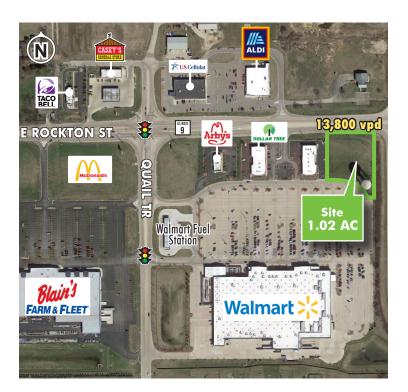

## FOR LEASE OR SALE 1.02 Acre Walmart Outparcel

#### 4781 E ROCKTON RD **ROCKTON, IL 61073 STORE #3837**

+ 1.02 acre outlot on East Rockton Road at IL Route 251.

+ Zoned CH - Highway Commercial.

+ In close proximity to Rockford College, Northern IL University extension and the Coronado Theater which hosts over 150 arts and entertainment events per year.