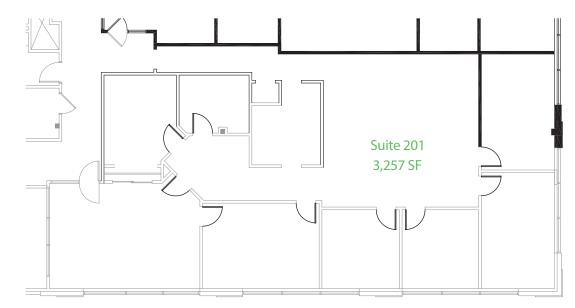

#### LEASE PRICE: **\$19.75 MODIFIED GROSS**

| Building | Suite | Total SF | Notes                             |
|----------|-------|----------|-----------------------------------|
| 2570     | 105   | 940      |                                   |
| 2570     | 200   | 3,687    | Newly Available                   |
| 2570     | 202   | 2,290    | Three (3) Private Offices         |
| 2570     | 201   | 1,921    | +/-Three (3) Private Offices      |
| 2570     | 300   | 14,657   | Top of Building Signage Available |
| 2580     | 201   | 3,257    | Newly Available                   |
| 2580     | 305   | 1,636    |                                   |