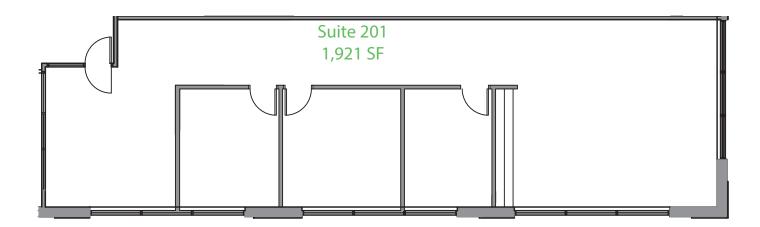

#### LEASE PRICE: **\$19.75 MODIFIED GROSS**

| Building | Suite | Total SF | Notes                             |
|----------|-------|----------|-----------------------------------|
| 2570     | 105   | 940      |                                   |
| 2570     | 200   | 3,687    | Newly Available                   |
| 2570     | 202   | 2,290    | Three (3) Private Offices         |
| 2570     | 201   | 1,921    | +/-Three (3) Private Offices      |
| 2570     | 300   | 14,657   | Top of Building Signage Available |
| 2580     | 201   | 3,257    | Newly Available                   |
| 2580     | 305   | 1,636    |                                   |

# BUILDING 2570, SUITE 201

RAWLY LANTZ 630.729.7944 rlantz@cawleychicago.com JUSTIN HARRIS 630.810.1897 jharris@cawleychicago.com

BUILDING 2570, SUITE 300 14,657 SF

RAWLY LANTZ 630.729.7944 rlantz@cawleychicago.com JUSTIN HARRIS 630.810.1897 jharris@cawleychicago.com