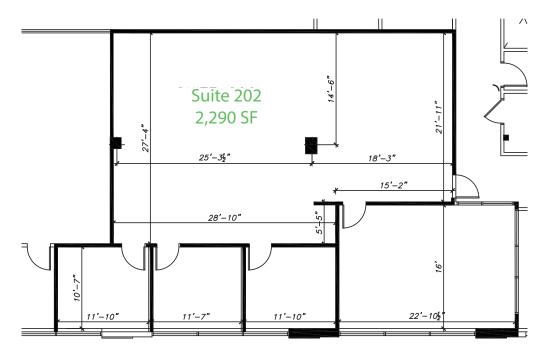

#### LEASE PRICE: **\$19.75 MODIFIED GROSS**

| Building | Suite | Total SF | Notes                             |
|----------|-------|----------|-----------------------------------|
| 2570     | 105   | 940      |                                   |
| 2570     | 200   | 3,687    | Newly Available                   |
| 2570     | 202   | 2,290    | Three (3) Private Offices         |
| 2570     | 201   | 1,921    | +/-Three (3) Private Offices      |
| 2570     | 300   | 14,657   | Top of Building Signage Available |
| 2580     | 201   | 3,257    | Newly Available                   |
| 2580     | 305   | 1,636    |                                   |