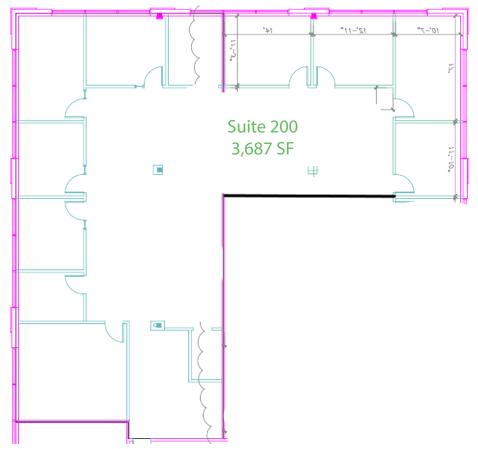

#### LEASE PRICE: **\$19.75 MODIFIED GROSS**

| Building | Suite | Total SF | Notes                             |
|----------|-------|----------|-----------------------------------|
| 2570     | 105   | 940      |                                   |
| 2570     | 200   | 3,687    | Newly Available                   |
| 2570     | 202   | 2,290    | Three (3) Private Offices         |
| 2570     | 201   | 1,921    | +/-Three (3) Private Offices      |
| 2570     | 300   | 14,657   | Top of Building Signage Available |
| 2580     | 201   | 3,257    | Newly Available                   |
| 2580     | 305   | 1,636    |                                   |

# BUILDING 2570, SUITE 200

3,687 SF

RAWLY LANTZ 630.729.7944 rlantz@cawleychicago.com JUSTIN HARRIS 630.810.1897 jharris@cawleychicago.com

ined herein has been obtained from the owner of the property or from other sources that we deem reliable. We have no reason to doubt its accuracy, but we do not guarantee it.