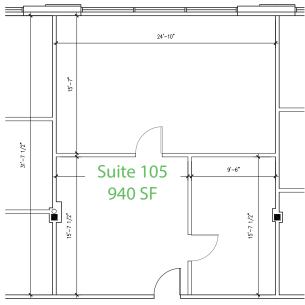

#### LEASE PRICE: **\$19.75 MODIFIED GROSS**

| Building | Suite | Total SF | Notes                             |
|----------|-------|----------|-----------------------------------|
| 2570     | 105   | 940      |                                   |
| 2570     | 200   | 3,687    | Newly Available                   |
| 2570     | 202   | 2,290    | Three (3) Private Offices         |
| 2570     | 201   | 1,921    | +/-Three (3) Private Offices      |
| 2570     | 300   | 14,657   | Top of Building Signage Available |
| 2580     | 201   | 3,257    | Newly Available                   |
| 2580     | 305   | 1,636    |                                   |