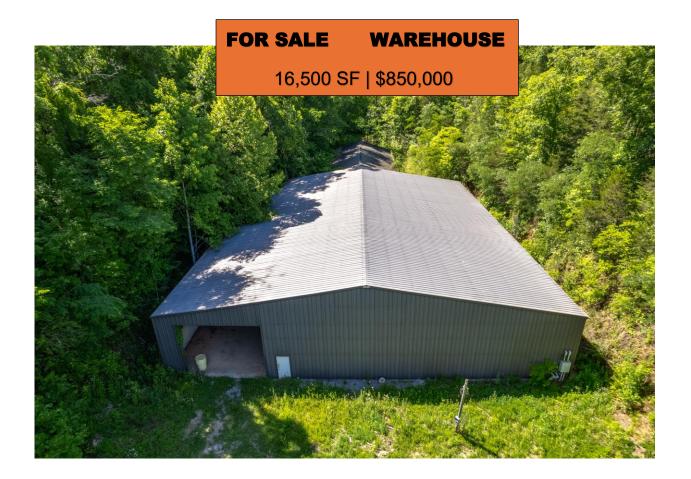

## 2246 Eagle Feather Dr., Sevierville, TN

## Property Highlights:

Property size: 5.12 acres

Warehouse size: 16,500 sf

Zoning: R-1 (Legal non-conforming use as a warehouse)

Historical use: Originally used as the mill to build the cabins along Eagle Feather Dr.

Front portion of warehouse: 100' X 125'

Ceiling height: 14' – 20' clear span

Rear portion: 38' X 98'

Approximately 2-miles to Boyds Creek Hwy; 3-miles to Winfield Dunn Pkwy