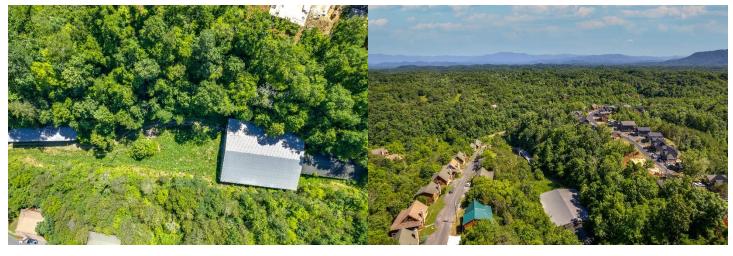

## 2246 Eagle Feather Dr., Sevierville, TN

Front portion of warehouse: 100' X 125'

Ceiling height: 14' – 20' clear span

Rear portion: 38' X 98'

Approximately 2-miles to Boyds Creek Hwy; 3-miles to Winfield Dunn Pkwy