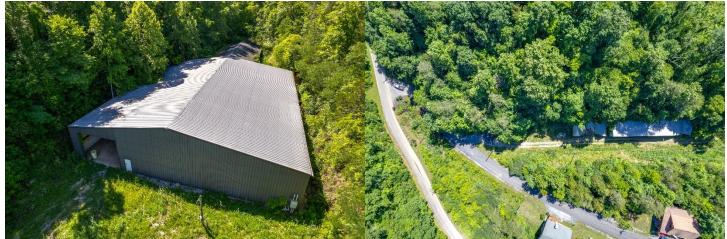

## 2246 Eagle Feather Dr., Sevierville, TN

## Property Highlights:

Property size: 5.12 acres

Warehouse size: 16,500 sf

Zoning: R-1 (Legal non-conforming use as a warehouse)

Historical use: Originally used as the mill to build the cabins along Eagle Feather Dr.

Front portion of warehouse: 100' X 125'

Ceiling height: 14' – 20' clear span

Rear portion: 38' X 98'

Approximately 2-miles to Boyds Creek Hwy; 3-miles to Winfield Dunn Pkwy