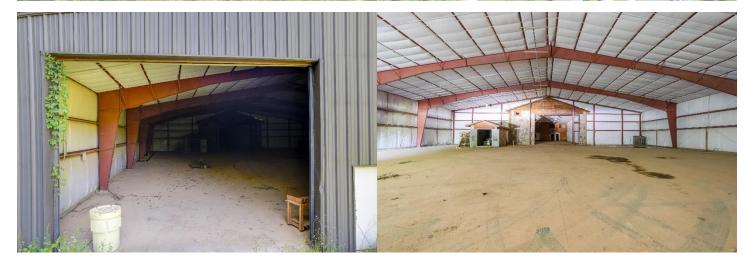

## Property Highlights:

Property size: 5.12 acres

Warehouse size: 16,500 sf

Zoning: R-1 (Legal non-conforming use as a warehouse)

Historical use: Originally used as the mill to build the cabins along Eagle Feather Dr.

Front portion of warehouse: 100' X 125'

Ceiling height: 14' – 20' clear span

Rear portion: 38' X 98'

Approximately 2-miles to Boyds Creek Hwy; 3-miles to Winfield Dunn Pkwy