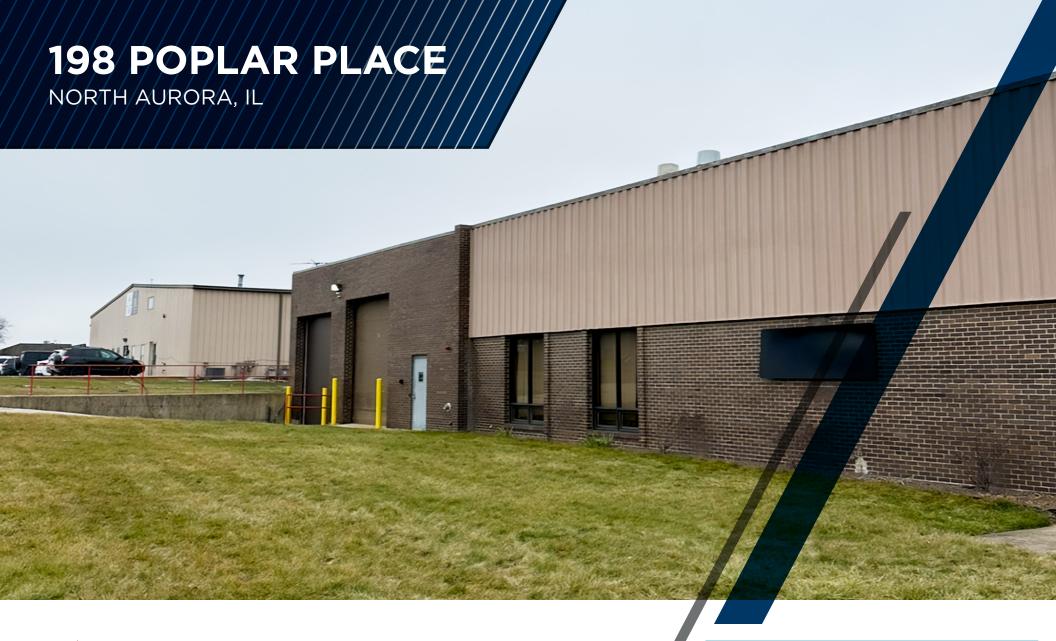

## PROPERTY FEATURES

**20,000 SF**BUILDING SIZE

**3,600 SF** OFFICE SIZE

**16'**CLEAR HEIGHT

1 EXTERIOR

DOCKS

**3 DRIVE-IN DOORS** 

DOORS

**800AMPS, 240V, 3PHASE** 

POWER

**1.52 ACRES** 

LOT SIZE

**I-2** 

ZONING

1975

YEAR BUILT

WET

**SPRINKLER** 

**31 CAR STALLS** 

PARKING

\$34,504

**TAXES 2022** 

Associate +1 847 518 3226 gabriel.strauss@cushwake.com David Friedland
Executive Managing Director

+1 847 720 1370 david.friedland@cushwake.com