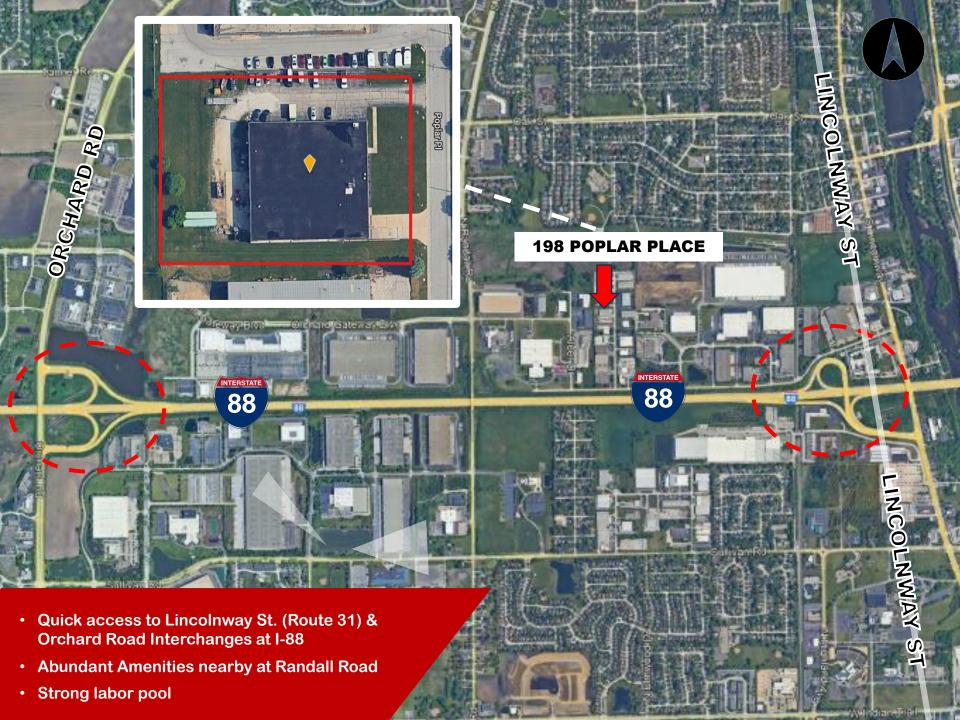

**800AMPS, 240V, 3PHASE** 

POWER

**1.52 ACRES** 

LOT SIZE

**I-2** 

ZONING

1975

YEAR BUILT