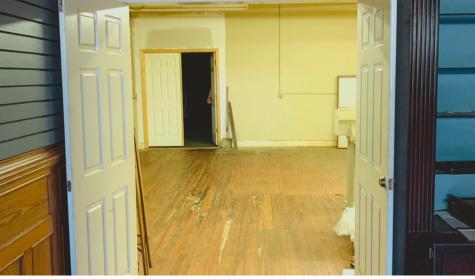

possibly qualifying for historic tax credits for preservation of the building.

#### **PROPERTY HIGHLIGHTS**

- Central Location in Downtown Augusta
- Historic Tax Credit Opportunity
- Street Parking Readily Available

#### **LOCATION DESCRIPTION**

This historic building is located on the 1200 block of Broad Street. The building is at the epicenter of multiple new developments coming to that block to include over 50+ new lofts, a planned hotel development, new retail/restaurant spaces, and future road improvements to Broad Street.

#### **OFFERING SUMMARY**

| Sale Price:    | \$925,000  |
|----------------|------------|
| Lot Size:      | 0.22 Acres |
| Building Size: | 9,900 SF   |



#### **MATT AITKEN**

### **Additional Photos**





#### **MATT AITKEN**

## **Additional Photos**











#### **MATT AITKEN**

## **Additional Photos**











#### **MATT AITKEN**

# **Location Map**







#### **MATT AITKEN**

# Demographics Map & Report

| POPULATION           | 1 MILE | 3 MILES | 5 MILES |
|----------------------|--------|---------|---------|
| Total Population     | 5,921  | 43,225  | 99,081  |
| Average Age          | 36.0   | 35.8    | 37.0    |
| Average Age (Male)   | 34.4   | 34.2    | 35.2    |
| Average Age (Female) | 37.3   | 37.4    | 38.7    |

| HOUSEHOLDS & INCOME | 1 MILE    | 3 MILES   | 5 MILES   |
|---------------------|-----------|-----------|-----------|
| Total Households    | 2,555     | 18,230    | 42,480    |
| # of Persons per HH | 2.3       | 2.4       | 2.3       |
| Average HH Income   | \$38,854  | \$41,221  | \$47,617  |
| Average