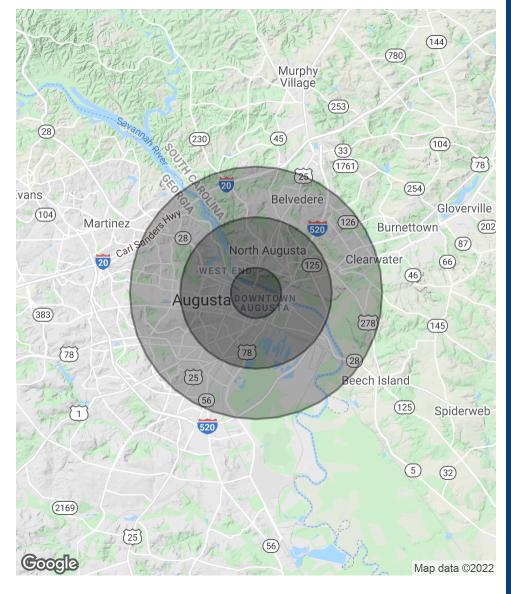

# Demographics Map & Report

| POPULATION           | 1 MILE | 3 MILES | 5 MILES |
|----------------------|--------|---------|---------|
| Total Population     | 5,921  | 43,225  | 99,081  |
| Average Age          | 36.0   | 35.8    | 37.0    |
| Average Age (Male)   | 34.4   | 34.2    | 35.2    |
| Average Age (Female) | 37.3   | 37.4    | 38.7    |

| HOUSEHOLDS & INCOME | 1 MILE    | 3 MILES   | 5 MILES   |
|---------------------|-----------|-----------|-----------|
| Total Households    | 2,555     | 18,230    | 42,480    |
| # of Persons per HH | 2.3       | 2.4       | 2.3       |
| Average HH Income   | \$38,854  | \$41,221  | \$47,617  |
| Average House Value | \$187,976 | \$153,545 | \$136,747 |

<sup>\*</sup> Demographic data derived from 2010 US Census