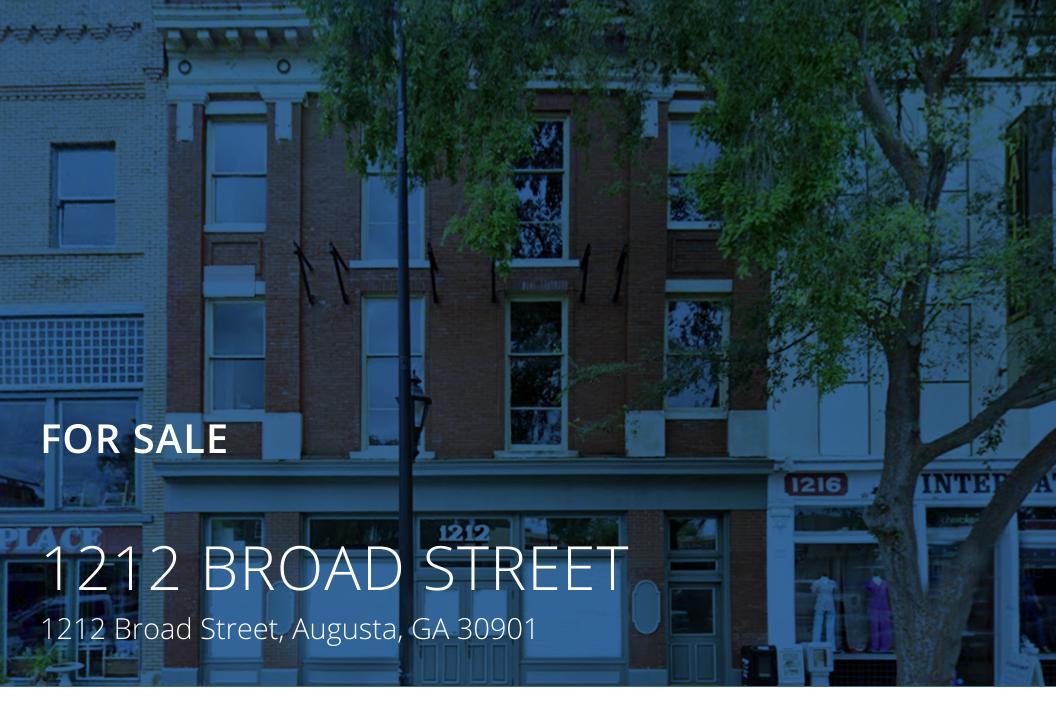

#### **PROPERTY DESCRIPTION**

This Broad Street property features a 1st floor retail component that includes a warehouse space in the back portion of the building. The second and third floor has been gutted and is primed for renovation for lofts or office spaces. This is a great income opportunity property with the building possibly qualifying for historic tax credits for preservation of the building.

#### **LOCATION DESCRIPTION**

This historic building is located on the 1200 block of Broad Street. The building is at the epicenter of multiple new developments coming to that block to include over 50+ new lofts, a planned hotel development, new retail/restaurant spaces, and future road improvements to Broad Street.

#### **OFFERING SUMMARY**

| Sale Price:    | \$925,000  |
|----------------|------------|
| Lot Size:      | 0.22 Acres |
| Building Size: | 9,900 SF   |