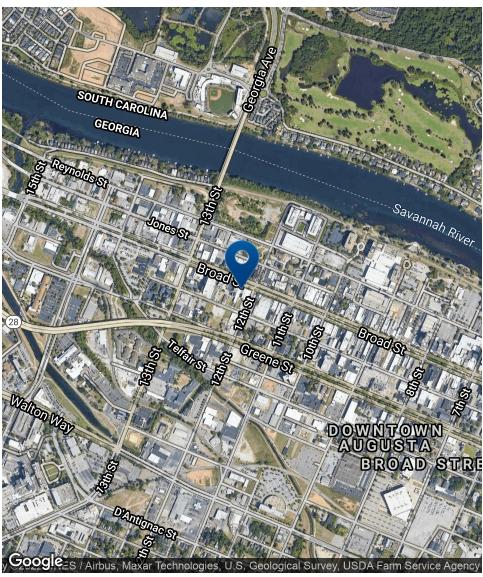

# **Location Map**

#### **LOCATION DESCRIPTION**

This historic building is located on the 1200 block of Broad Street. The building is at the epicenter of multiple new developments coming to that block to include over 50+ new lofts, a planned hotel development, new retail/restaurant spaces, and future road improvements to Broad Street.