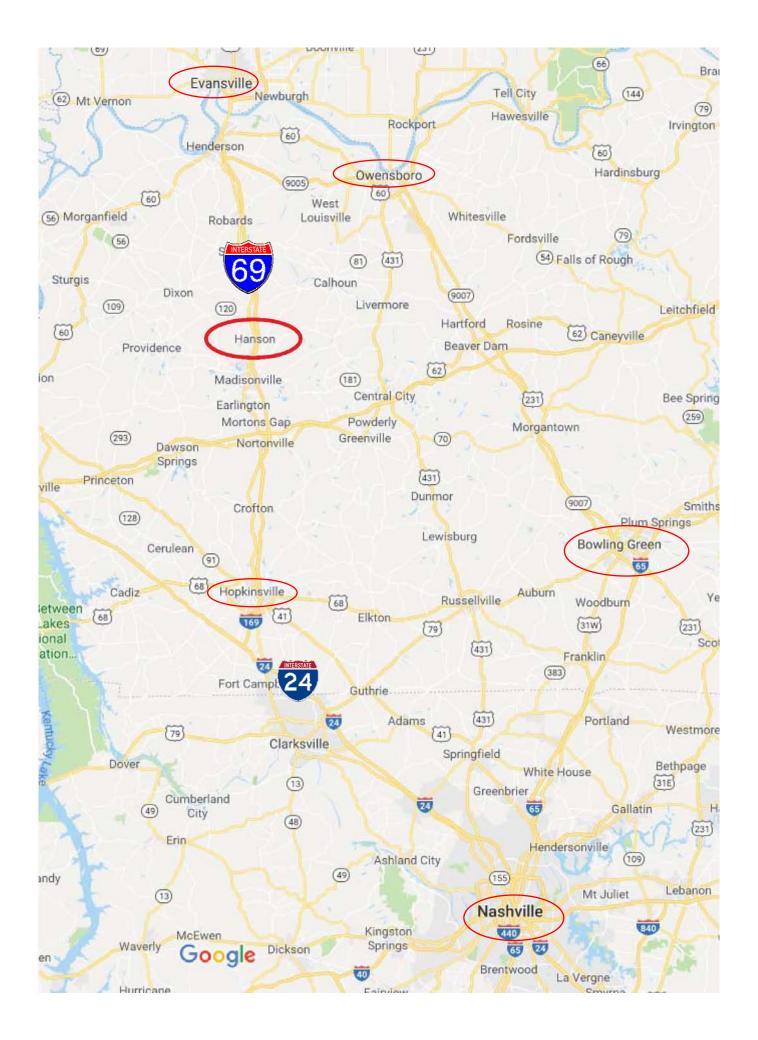

## **FOR SALE**

PRIME DEVELOPMENT LAND
Approx. 25.06 ACRES along Interstate 69 exit
HANSON, KENTUCKY

SEE
Reverse
Page for
Area Map
Showing
Proximity to
Evansville
Owensboro
Bowling
Green
Hopkinsville
Clarksville
&
Nashville