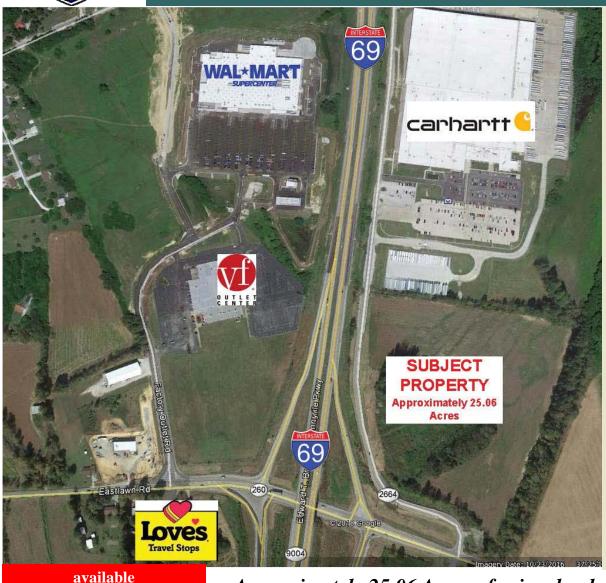

## **FOR SALE**

PRIME DEVELOPMENT LAND
Approx. 25.06 ACRES along Interstate 69 exit
HANSON, KENTUCKY

SEE
Reverse
Page for
Area Map
Showing
Proximity to
Evansville
Owensboro
Bowling
Green
Hopkinsville
Clarksville
&
Nashville

JACK ROGERS

REALTOR, INC

812-422-5656

Call listing agent for details

**Dennis Greenfield**Jack Rogers Realtor, Inc.

400 E. Sycamore Street Evansville, Indiana 47713-2776 Phone: (812) 422-5656 Approximately 25.06 Acres of prime land REDUCED to

• Entirety can be acquired for \$1.6 million \$1,195,000.

• Across the Interstate from new Super Walmart

- Across the Interstate from new LOVE's Travel Center
- Great development site for distribution or retail
- Immediately south of Carhartt Distribution Center
- Frontage Road; Estill Baker Rd, Hanson, KY 42413
- Utilities Available
- Interstate frontage