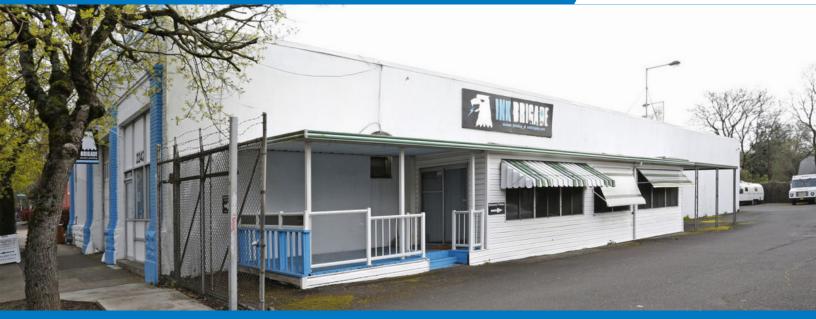

### PHOTOS + FLOOR PLAN

For more information or a property tour, please contact:

#### DETAILS

Space size:

± 6,443 SF

- ± 0.425 AC secured lot
- Lease rate: Call brokers for rate
- Zoning: CM2 / R2.5 (East lot) •

#### **FEATURES**

- Off street parking available
- Functional floor plans
- Fenced and paved yard offers ample outdoor storage space or additional parking
- Rare North Portland location offers easy access to • downtown Portland, Vancouver, and PDX