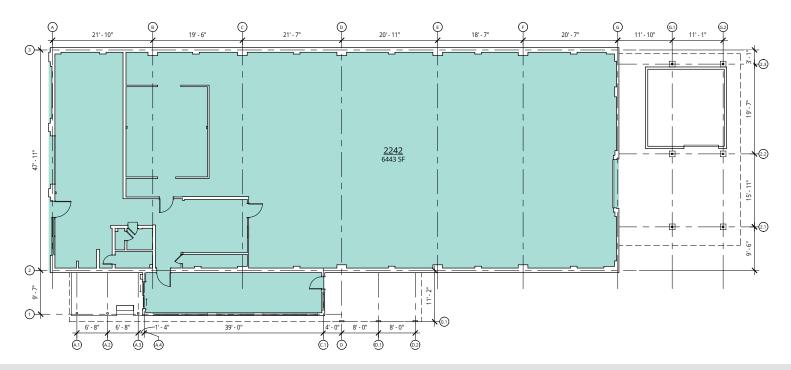

#### DETAILS

Space size:

± 6,443 SF

- ± 0.425 AC secured lot
- Lease rate: Call brokers for rate
- Zoning: CM2 / R2.5 (East lot) •

### PHOTOS + FLOOR PLAN

For more information or a property tour, please contact: