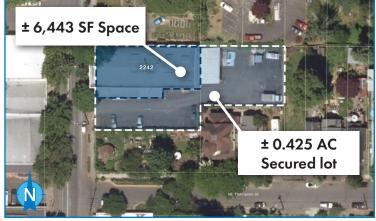

#### DETAILS

Space size:

± 6,443 SF

- ± 0.425 AC secured lot
- Lease rate: Call brokers for rate
- Zoning: CM2 / R2.5 (East lot) •

#### **FEATURES**

- Off street parking available
- Functional floor plans
- Fenced and paved yard offers ample outdoor storage space or additional parking
- Rare North Portland location offers easy access to • downtown Portland, Vancouver, and PDX