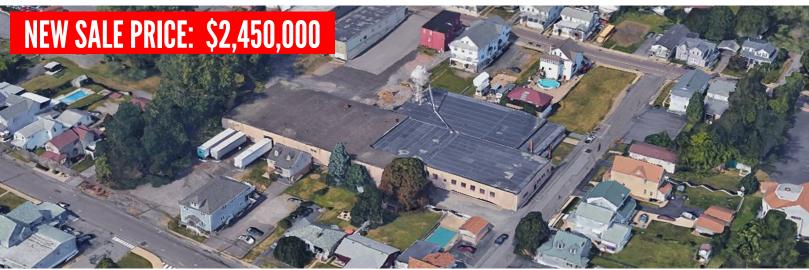

## 19 BAILEY STREET, PLAINS, PA 18705

A 42,701 SF+/- manufacturing building on 1.31+/- acres featuring 41,300 SF of mfg/whse space, 1,041 SF of office space and a 360 SF attached small garage. The business has been in this neighborhood location since 1970. It features 12'-17' ceiling heights, large off-street parking area and 2 enclosed loading docks and 1 truck high loading dock on Abbott St. Location has easy access within 1 mile to Route 309 and I-81.

## **PROPERTY DETAILS:**

- 42,701 SF +/- Building
- 1.31 +/- Acres
- PINs: G10NE4030013-50 & G10NE4030009-50
- 98' Frontage on Abbott Street
- 191' Frontage on Bailey Street
- Public Utilities
- Concrete Floors
- Masonry /Block Exterior
- Modified Rubber & Asphalt Roof
- Gas Suspended Heating Units
- 12'-17' Ceiling Heights in Warehouse
- 2 Enclosed Loading Dock Doors 12'x14' w/Levelers
- 1 Loading Dock Height 12' x 21'
- 1 Garage Door 7'x 8'
- 3 Phase Electrical, 2,000 AMP, 240 Volt
- 2 Restrooms
- Current Non-Conforming Use
- 2024 Taxes \$18,968.25