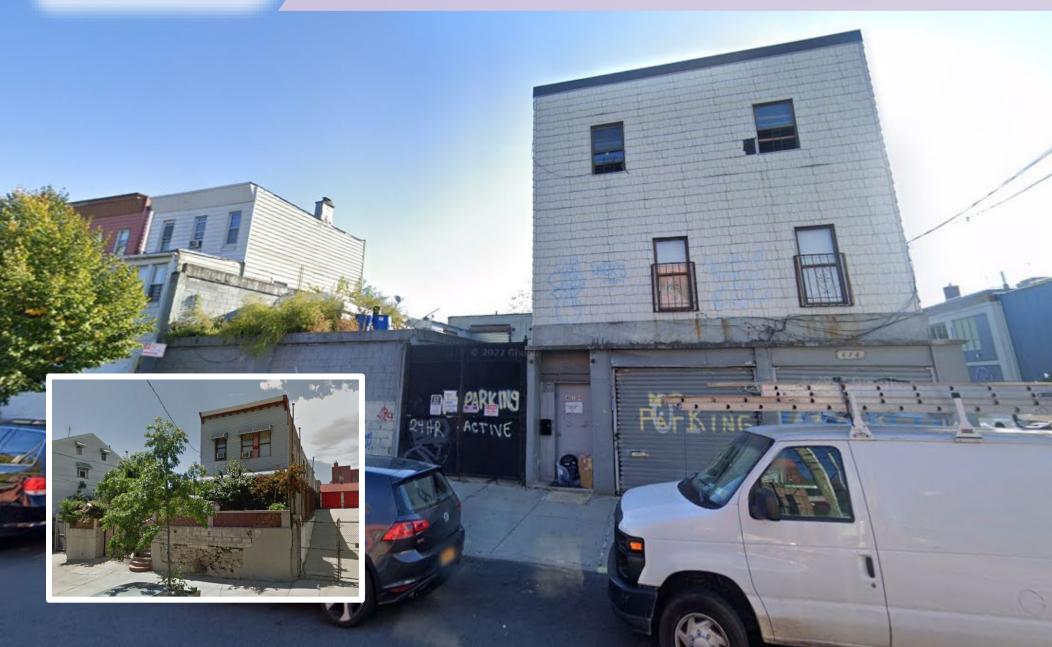

## **DESCRIPTION**

This 4 property package is located in the Mott Haven neighborhood of the Bronx. The buildings have a total of 4,408 square feet located on 12,226 square feet of land area. The lots are zoned for a total of 24,452 BSF as of right and 58,685 BSF with the facility bonus. Located at the corner of Concord Ave and E 144<sup>th</sup> St, this property is only steps away from restaurants, shops, markets, schools, St Marys Park, and the 6 train. (YG)