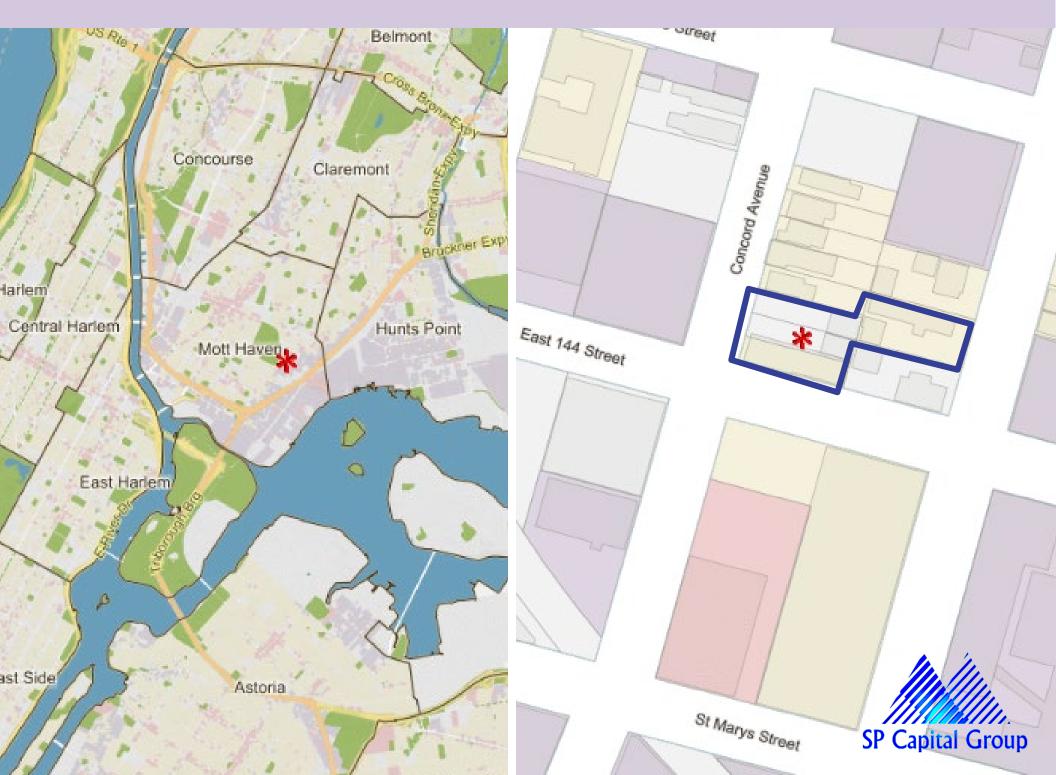

ge | 2 Residential Buildings & 2 Garages

**RE TAXES** \$17,529

**ZONING** | **FAR** M1-2 | 2.00 (0.36 Built)

**BUILDABLE** 24,452 BSF (58,685 BSF with facility)



## **DESCRIPTION**

This 4 property package is located in the Mott Haven neighborhood of the Bronx. The buildings have a total of 4,408 square feet located on 12,226 square feet of land area. The lots are zoned for a total of 24,452 BSF as of right and 58,685 BSF with the facility bonus. Located at the corner of Concord Ave and E 144<sup>th</sup> St, this property is only steps away from restaurants, shops, markets, schools, St Marys Park, and the 6 train. (YG)

**ASKING PRICE**: \$5,626,000

For More Info Call: (212) 221-2456

414-418 Concord Ave & 423 Wales Ave | Mott Haven | 4 Lot Package | 24,452 BSF



## **AREA MAPS**