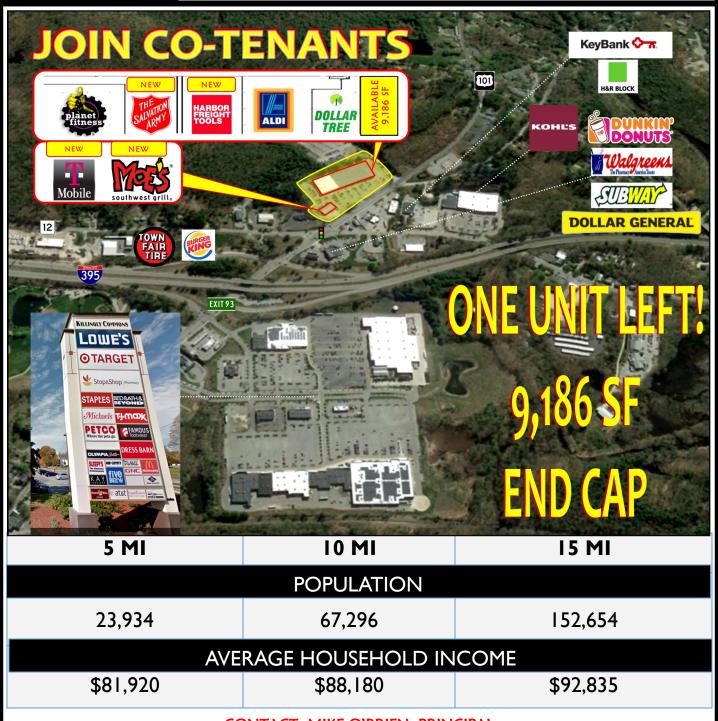

## DAYVILLE, CT

**REGIONAL TRADE AREA** 

## ONLY 1 END CAP UNIT LEFT TO LEASE! CAN BE DEMISED

AVAILABLE

- ★ LOCATED AT SIGNALIZED INTERSECTION OF RT. 12
- ★ DIRECT EXPOSURE TO 1395 ★ DIRECT ACCESS TO EXIT 41

## DAYVILLE, CT

**REGIONAL TRADE AREA** 

CONTACT: MIKE O'BRIEN, PRINCIPAL

Mike@GalaxyDevelopment.net 508.721.0005 37 Sutton Road, Suite 1, Webster, MA 01570

Galaxy Development, LLC, makes no warranties or representations, expressed or implied, regarding the accuracy of the information contained herein. All information has been obtained from sources deemed to be reliable and is subject to errors & omissions.