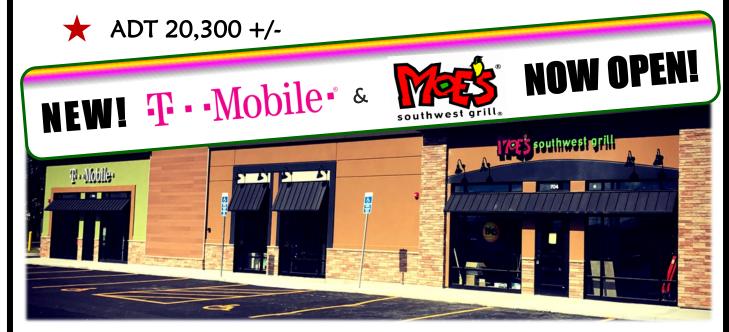

## DAYVILLE, CT

**REGIONAL TRADE AREA** 

## ONLY 1 END CAP UNIT LEFT TO LEASE! CAN BE DEMISED

AVAILABLE

- ★ LOCATED AT SIGNALIZED INTERSECTION OF RT. 12
- ★ DIRECT EXPOSURE TO 1395 ★ DIRECT ACCESS TO EXIT 41