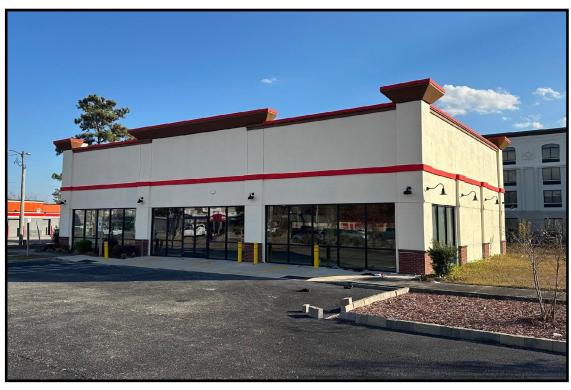

# 5130 MARKET STREET WILMINGTON, NORTH CAROLINA

This 4,000 square foot retail building is in one of the most prominent areas in Wilmington. This stand-alone building boasts 150 feet of frontage on Market Street, just south of College Road. Regional Business (RB) zoning makes this an ideal location for nearly any retail or service business.

#### 5130 MARKET STREET