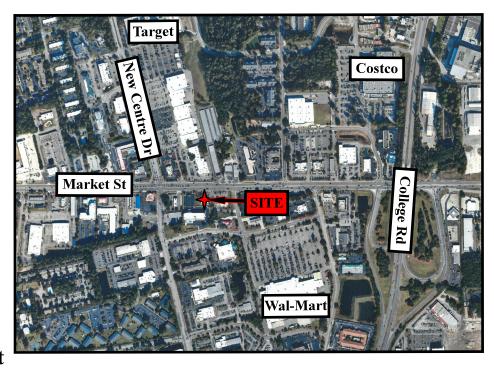

# 5130 MARKET STREET WILMINGTON, NORTH CAROLINA

This 4,000 square foot retail building is in one of the most prominent areas in Wilmington. This stand-alone building boasts 150 feet of frontage on Market Street, just south of College Road. Regional Business (RB) zoning makes this an ideal location for nearly any retail or service business.

#### THE PROPERTY

• .48 Acres

Members

- 150' Frontage On Market Street
- 19 Parking Spaces
- Regional Business (RB) Zoning
- Municipal Sewer And Water
- Tax Parcel IDs: R04916-001-004-000 And R04916-001-005-001
- New Hanover County Deed Book 6586, Page 1376