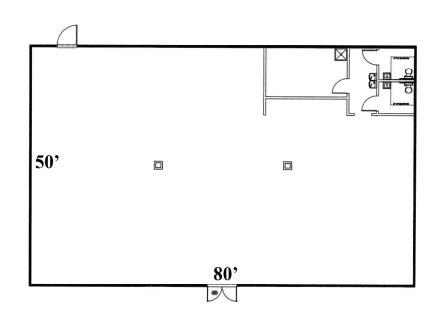

### THE BUILDING

- 4,000 Square Feet 50' x 80'
- 2 Restrooms
- Open Floorplan
- 12 Ft To Ceiling
- 15 Ft To Rafters