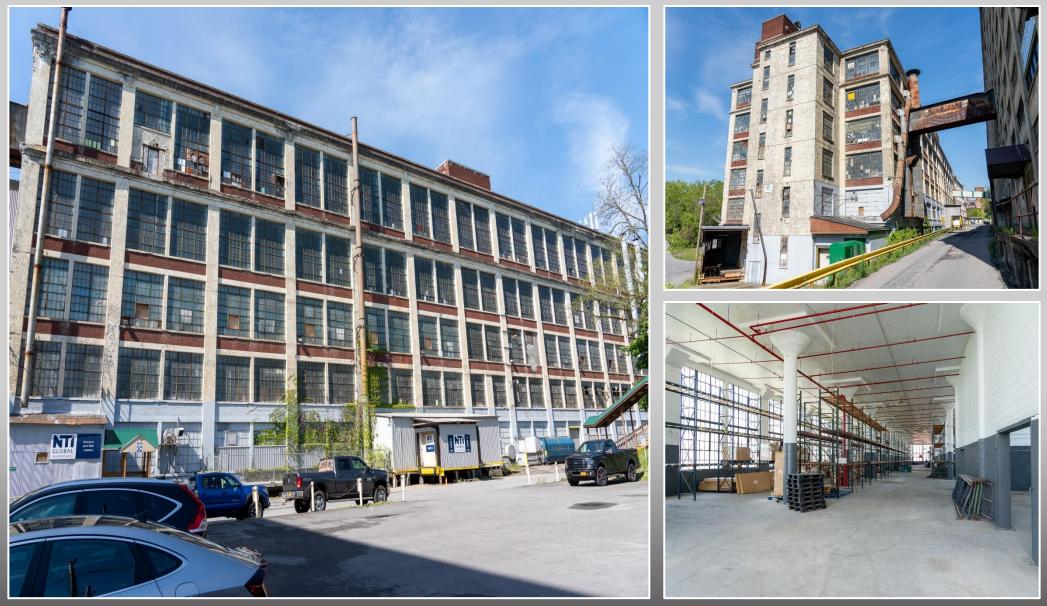

# FOR SALE - 50 Willow St. Amsterdam NY

168,960 SF, 227,000 SF or 395,960 SF Industrial Warehouse & Land **"Owner User Opportunity"** 

**Easy Access to I-90 & the Amsterdam Amtrak Train Station** 

### **Building - Willow "A"**

| Square Footage    | +/- 168,960 SF                           |
|-------------------|------------------------------------------|
| Floors            | 6                                        |
| Docks             | 8                                        |
| Drive In Doors    | 1                                        |
| Ceiling Heights   | 1-17', 2-14', 3-14', 4-15', 5-19', 6-22' |
| Freight Elevators | 2                                        |
| Occupied / Vacant | 5 Floors Occupied / 1 Floor Vacant       |
|                   |                                          |

### **Property Features**

| Total Building SF     | +/- 395,960SF                                                             |
|-----------------------|---------------------------------------------------------------------------|
| Yearly Property Taxes | +/- \$17,000                                                              |
| Location              | Easy Access to I-90 & the Amtrak Train Station                            |
| Notes                 | +/- 75 Car Parking Spots                                                  |
|                       | Sprinkler System & Gas<br>Floor Load is approximately 250 lbs per sg foot |

#### Building – Willow "B" +/- 227,000 SF

| +/- 227,000 SF                          |
|-----------------------------------------|
| 6                                       |
| 4                                       |
| 1                                       |
| 1-17', 2-14', 3-14', 4-14', 5-14', 6-13 |
| 2                                       |
| 3 Floors Occupied / 3 Floors Vacant     |
|                                         |