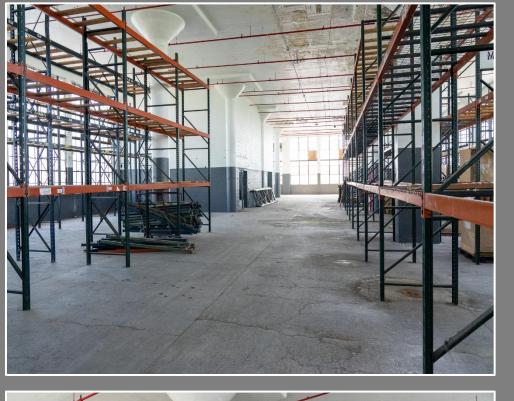

### **Property Features**

| Total Building SF     | +/- 395,960SF                                                             |
|-----------------------|---------------------------------------------------------------------------|
| Yearly Property Taxes | +/- \$17,000                                                              |
| Location              | Easy Access to I-90 & the Amtrak Train Station                            |
| Notes                 | +/- 75 Car Parking Spots                                                  |
|                       | Sprinkler System & Gas<br>Floor Load is approximately 250 lbs per sg foot |