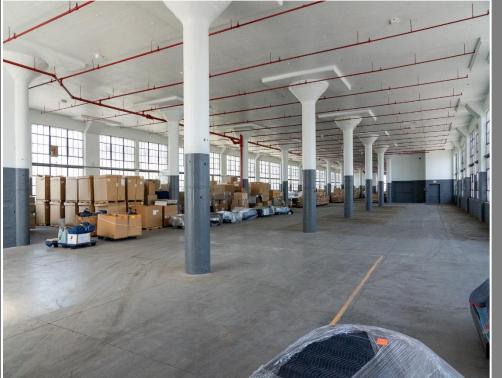

### **Property Features**

| Total Building SF     | +/- 395,960SF                                                             |
|-----------------------|---------------------------------------------------------------------------|
| Yearly Property Taxes | +/- \$17,000                                                              |
| Location              | Easy Access to I-90 & the Amtrak Train Station                            |
| Notes                 | +/- 75 Car Parking Spots                                                  |
|                       | Sprinkler System & Gas<br>Floor Load is approximately 250 lbs per sg foot |