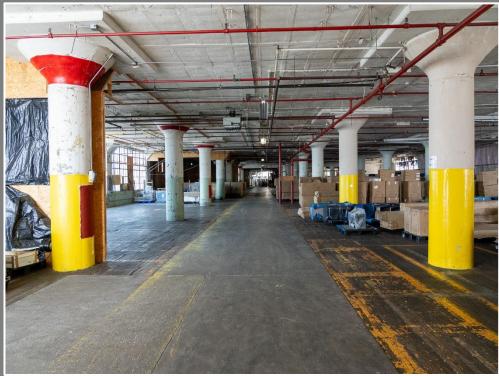

# FOR SALE - 50 Willow St. Amsterdam NY

168,960 SF, 227,000 SF or 395,960 SF Industrial Warehouse & Land **"Owner User Opportunity"** 

**Easy Access to I-90 & the Amsterdam Amtrak Train Station** 

### **Building - Willow "A"**

| Square Footage    | +/- 168,960 SF                           |
|-------------------|------------------------------------------|
| Floors            | 6                                        |
| Docks             | 8                                        |
| Drive In Doors    | 1                                        |
| Ceiling Heights   | 1-17', 2-14', 3-14', 4-15', 5-19', 6-22' |
| Freight Elevators | 2                                        |
| Occupied / Vacant | 5 Floors Occupied / 1 Floor Vacant       |
|                   |                                          |

### **Property Features**

| Total Building SF     | +/- 395,960SF                                                             |
|-----------------------|---------------------------------------------------------------------------|
| Yearly Property Taxes | +/- \$17,000                                                              |
| Location              | Easy Access to I-90 & the Amtrak Train Station                            |
| Notes                 | +/- 75 Car Parking Spots                                                  |
|                       | Sprinkler System & Gas<br>Floor Load is approximately 250 lbs per sg foot |

#### Building – Willow "B" +/- 227,000 SF

| +/- 227,000 SF                          |
|-----------------------------------------|
| 6                                       |
| 4                                       |
| 1                                       |
| 1-17', 2-14', 3-14', 4-14', 5-14', 6-13 |
| 2                                       |
| 3 Floors Occupied / 3 Floors Vacant     |
|                                         |