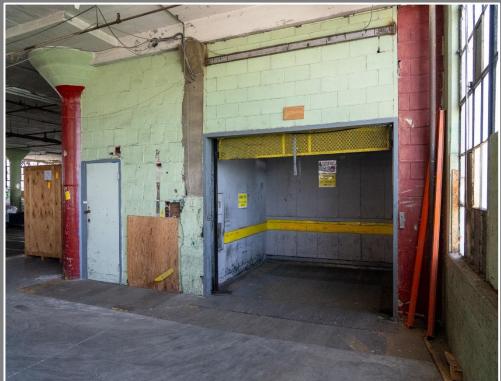

# FOR SALE - 50 Willow St. Amsterdam NY

168,960 SF, 227,000 SF or 395,960 SF Industrial Warehouse & Land **"Owner User Opportunity"** 

**Easy Access to I-90 & the Amsterdam Amtrak Train Station** 

### **Building - Willow "A"**

| Square Footage    | +/- 168,960 SF                           |
|-------------------|------------------------------------------|
| Floors            | 6                                        |
| Docks             | 8                                        |
| Drive In Doors    | 1                                        |
| Ceiling Heights   | 1-17', 2-14', 3-14', 4-15', 5-19', 6-22' |
| Freight Elevators | 2                                        |
| Occupied / Vacant | 5 Floors Occupied / 1 Floor Vacant       |
|                   |                                          |

### **Property Features**

| Total Building SF     | +/- 395,960SF                                                             |
|-----------------------|---------------------------------------------------------------------------|
| Yearly Property Taxes | +/- \$17,000                                                              |
| Location              | Easy Access to I-90 & the Amtrak Train Station                            |
| Notes                 | +/- 75 Car Parking Spots                                                  |
|                       | Sprinkler System & Gas<br>Floor Load is approximately 250 lbs per sg foot |

#### Building – Willow "B" +/- 227,000 SF

| +/- 227,000 SF                          |
|-----------------------------------------|
| 6                                       |
| 4                                       |
| 1                                       |
| 1-17', 2-14', 3-14', 4-14', 5-14', 6-13 |
| 2                                       |
| 3 Floors Occupied / 3 Floors Vacant     |
|                                         |