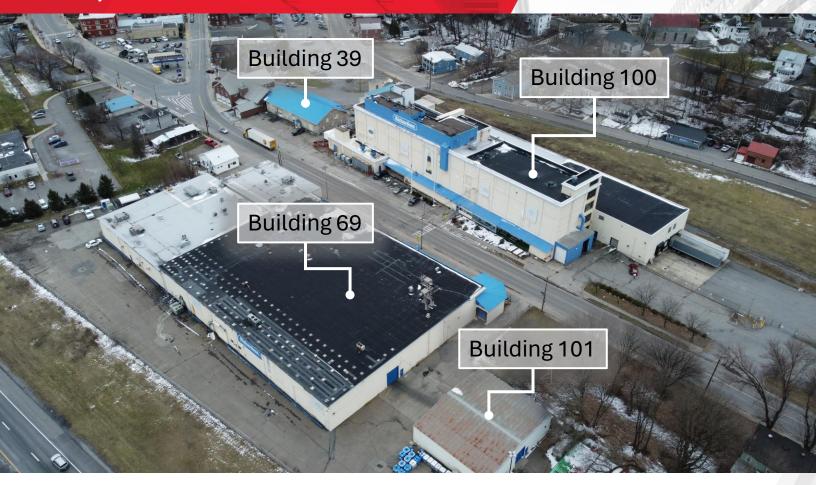

# 101 Erie Boulevard

Canajoharie, NY

| Building Number | Approximate SF |
|-----------------|----------------|
| Building 39     | 5,900±         |
| Building 69     | 60,474±        |
| Building 100    | 140,000±       |
| Building 101    | 4,000±         |
| Total           | 210,374±       |