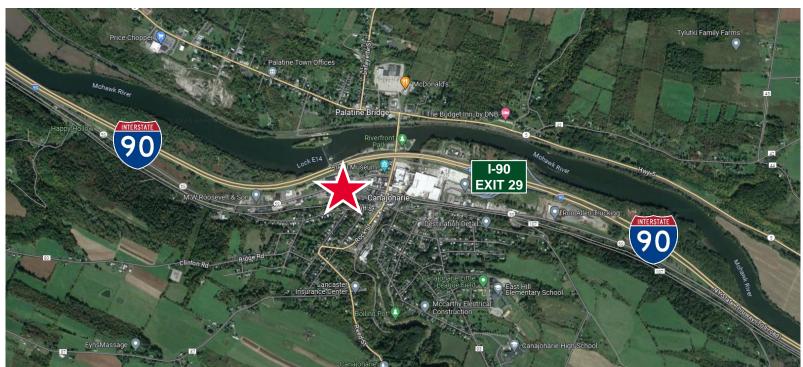

#### **Property Highlights**

Multi-Building manufacturing facility available for immediate sale. The facility consists of 4 buildings on 10± Acres located off Exit 29 of the NYS Thruway.

- (6) Dock Doors
- (11) Grade Level Doors
- · Heavy Power
- Building Signage
- Easy Access to I-90 NYS Thruway
- Tax ID# 63.13-1-13
- Excess land for yard space or future building expansion