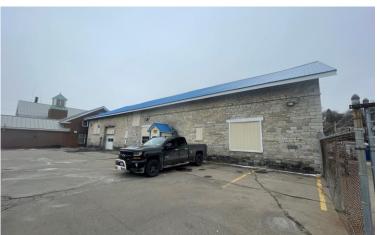

#### **Property Highlights**

Multi-Building manufacturing facility available for immediate sale. The facility consists of 4 buildings on 10± Acres located off Exit 29 of the NYS Thruway.

- (6) Dock Doors
- (11) Grade Level Doors
- · Heavy Power
- Building Signage
- Easy Access to I-90 NYS Thruway
- Tax ID# 63.13-1-13
- Excess land for yard space or future building expansion

#### **Property Highlights**

| Address           | 101 Erie Blvd,<br>Canajoharie NY | Fire Protection   | Sprinklers    |
|-------------------|----------------------------------|-------------------|---------------|
| YearBuilt         | 1960                             | Electrical        | 3 Phase       |
| Total Building SF | 210,374± SF                      | DockDoors         | 6             |
| Available SF      | 210,374± SF                      | Drive-ins         | 11            |
| Construction      | Masonry and Steel                | Zoning            | M1            |
| Land Area         | 10± acres                        | Parking           | 200± Spaces   |
| Office Area       | 6,000± SF                        | Roof              | Rubber        |
| Clear Height      | 8' – 24'                         | HVAC              | GFHA          |
| Security          | Alarm                            | Utility Providers | National Grid |