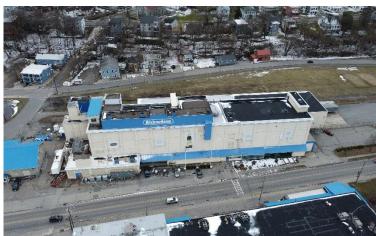

#### **Property Highlights**

| Address           | 101 Erie Blvd,<br>Canajoharie NY | Fire Protection   | Sprinklers    |
|-------------------|----------------------------------|-------------------|---------------|
| YearBuilt         | 1960                             | Electrical        | 3 Phase       |
| Total Building SF | 210,374± SF                      | DockDoors         | 6             |
| Available SF      | 210,374± SF                      | Drive-ins         | 11            |
| Construction      | Masonry and Steel                | Zoning            | M1            |
| Land Area         | 10± acres                        | Parking           | 200± Spaces   |
| Office Area       | 6,000± SF                        | Roof              | Rubber        |
| Clear Height      | 8' – 24'                         | HVAC              | GFHA          |
| Security          | Alarm                            | Utility Providers | National Grid |

# 101 Erie Boulevard

Canajoharie, NY

| Building Number | Approximate SF |
|-----------------|----------------|
| Building 39     | 5,900±         |
| Building 69     | 60,474±        |
| Building 100    | 140,000±       |
| Building 101    | 4,000±         |
| Total           | 210,374±       |