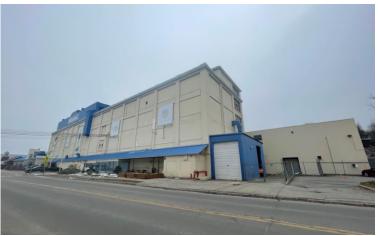

#### **Property Highlights**

Multi-Building manufacturing facility available for immediate sale. The facility consists of 4 buildings on 10± Acres located off Exit 29 of the NYS Thruway.

- (6) Dock Doors
- (11) Grade Level Doors
- · Heavy Power
- Building Signage
- Easy Access to I-90 NYS Thruway
- Tax ID# 63.13-1-13
- Excess land for yard space or future building expansion

#### **Property Highlights**

| Address           | 101 Erie Blvd,<br>Canajoharie NY | Fire Protection   | Sprinklers    |
|-------------------|----------------------------------|-------------------|---------------|
| YearBuilt         | 1960                             | Electrical        | 3 Phase       |
| Total Building SF | 210,374± SF                      | DockDoors         | 6             |
| Available SF      | 210,374± SF                      | Drive-ins         | 11            |
| Construction      | Masonry and Steel                | Zoning            | M1            |
| Land Area         | 10± acres                        | Parking           | 200± Spaces   |
| Office Area       | 6,000± SF                        | Roof              | Rubber        |
| Clear Height      | 8' – 24'                         | HVAC              | GFHA          |
| Security          | Alarm                            | Utility Providers | National Grid |