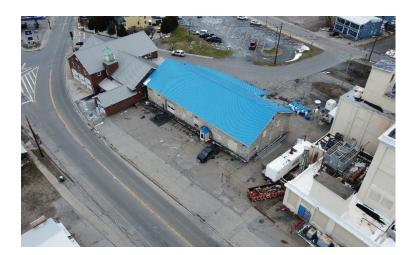

#### **Property Highlights**

| Address           | 101 Erie Blvd,<br>Canajoharie NY | Fire Protection   | Sprinklers    |
|-------------------|----------------------------------|-------------------|---------------|
| YearBuilt         | 1960                             | Electrical        | 3 Phase       |
| Total Building SF | 210,374± SF                      | DockDoors         | 6             |
| Available SF      | 210,374± SF                      | Drive-ins         | 11            |
| Construction      | Masonry and Steel                | Zoning            | M1            |
| Land Area         | 10± acres                        | Parking           | 200± Spaces   |
| Office Area       | 6,000± SF                        | Roof              | Rubber        |
| Clear Height      | 8' – 24'                         | HVAC              | GFHA          |
| Security          | Alarm                            | Utility Providers | National Grid |