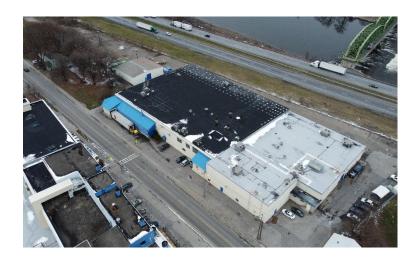

## 101 Erie Boulevard

Canajoharie, NY

### 210,374± SF

#### **Property Highlights**

Multi-Building manufacturing facility available for immediate sale. The facility consists of 4 buildings on 10± Acres located off Exit 29 of the NYS Thruway.

- (6) Dock Doors
- (11) Grade Level Doors
- · Heavy Power
- Building Signage
- Easy Access to I-90 NYS Thruway
- Tax ID# 63.13-1-13
- Excess land for yard space or future building expansion