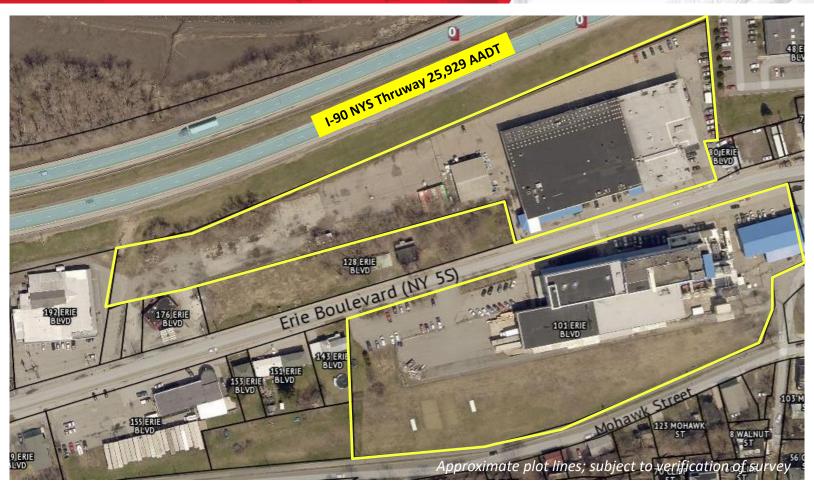

#### **Property Highlights**

Multi-Building manufacturing facility available for immediate sale. The facility consists of 4 buildings on 10± Acres located off Exit 29 of the NYS Thruway.

- (6) Dock Doors
- (11) Grade Level Doors
- · Heavy Power
- Building Signage
- Easy Access to I-90 NYS Thruway
- Tax ID# 63.13-1-13
- Excess land for yard space or future building expansion

| Traffic Counts   |             |
|------------------|-------------|
| Erie Blvd        | 3,775 AADT  |
| I-90 NYS Thruway | 25,929 AADT |
| Source:          | NYS DOT     |