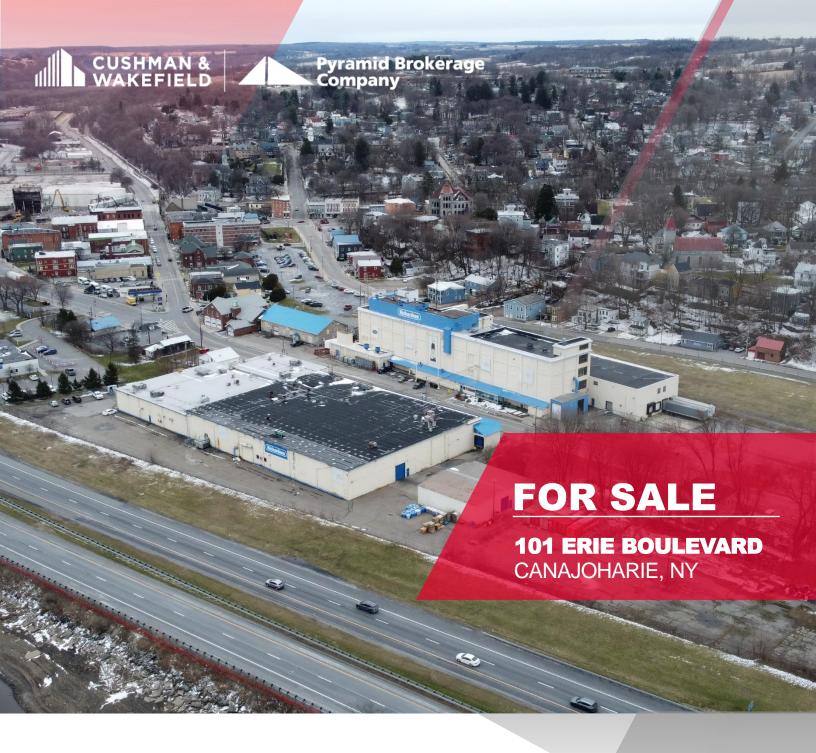

## 101 Erie Boulevard

Canajoharie, NY

### 210,374± SF

#### **Property Highlights**

Multi-Building manufacturing facility available for immediate sale. The facility consists of 4 buildings on 10± Acres located off Exit 29 of the NYS Thruway.

- (6) Dock Doors
- (11) Grade Level Doors
- · Heavy Power
- Building Signage
- Easy Access to I-90 NYS Thruway
- Tax ID# 63.13-1-13
- Excess land for yard space or future building expansion