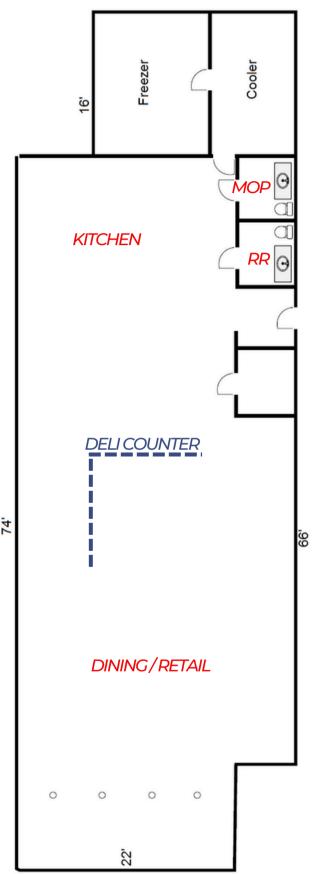

+/- 2,428 SF

- CURRENT DELI USE
- AVAILABLE JUNE 1, 2025
- GREAT NATURAL LIGHT
- ADA ACCESSIBLE
- POLE SIGN AVAILABLE
- +/-7,539 SF LOT
- KITCHEN EQUIPMENT DOES NOT STAY/PURCHASE MAY BE NEGOTIATED

www.ByrdRealEstateGroup.com