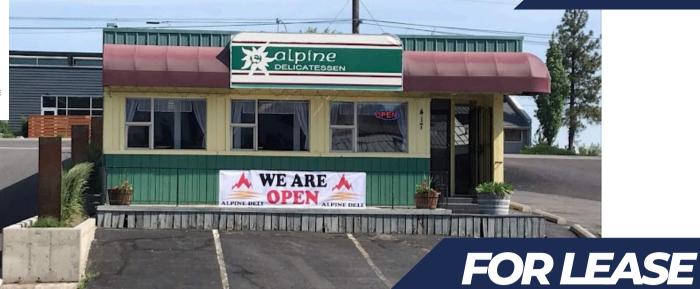

Great location in the University District

Easy Access to I-90
On Bus Route

DTU Zoning Parcel # 35202.2609

**CONTACT**US NOW

1912 N Division, Ste 201 Spokane WA 99207 Retail/Deli Space \$14.00 sf NNN

417 E 3RD

+/- 2,428 SF

- CURRENT DELI USE
- AVAILABLE JUNE 1, 2025
- GREAT NATURAL LIGHT
- ADA ACCESSIBLE
- POLE SIGN AVAILABLE
- +/-7,539 SF LOT
- KITCHEN EQUIPMENT DOES NOT STAY/PURCHASE MAY BE NEGOTIATED

www.ByrdRealEstateGroup.com