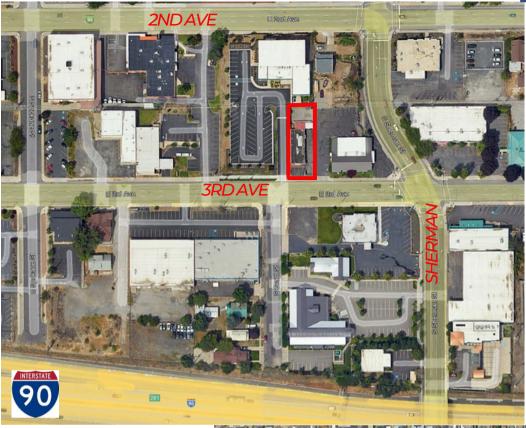

Great location in the University District

Easy Access to I-90
On Bus Route

DTU Zoning Parcel # 35202.2609

**CONTACT**US NOW

1912 N Division, Ste 201 Spokane WA 99207 Retail/Deli Space \$14.00 sf NNN

417 E 3RD

University District