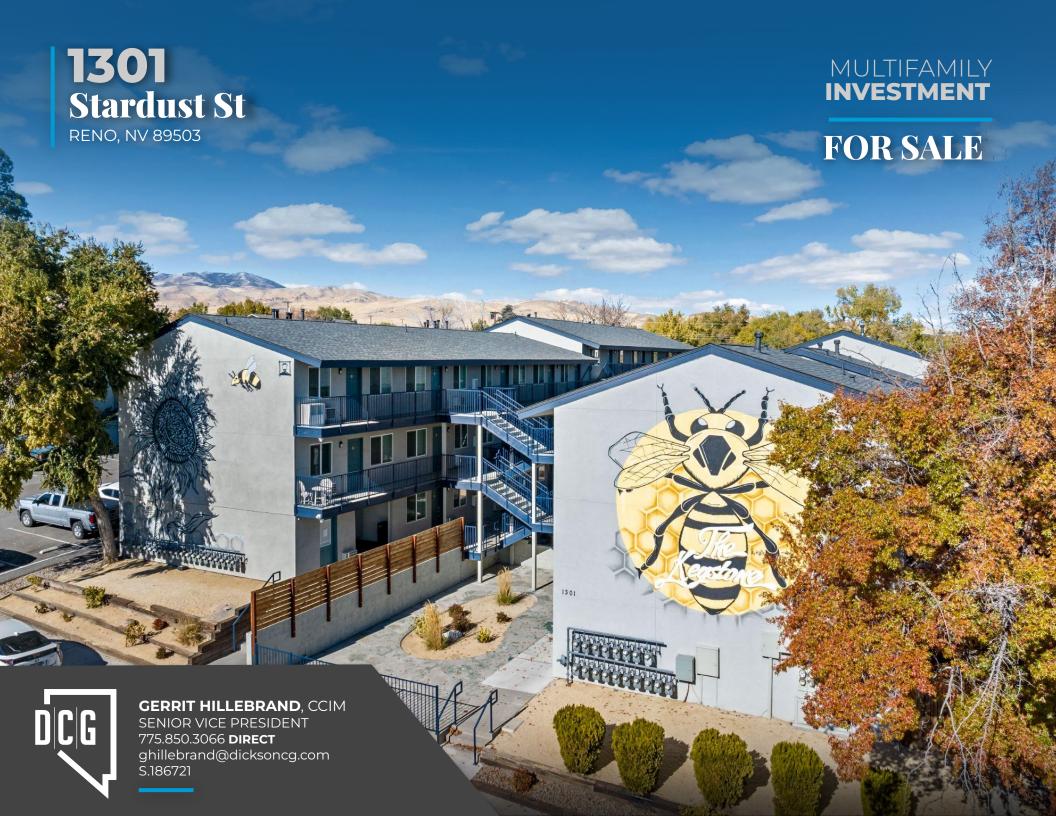

**SALE PRICE | \$7,750,000** 

**CAP RATE | 6.16%** 

ZONING | MF30 MULTI-FAMILY (30 UNITS PER ACRE)

VACANCY RATE | 5.26%

APN | 006-165-09

**BUILDING SIZE | 29,070** 

SF

LAND SIZE | 0.849 AC

UNITS | 38

#### **GERRIT HILLEBRAND**, CCIM

SENIOR VICE PRESIDENT 775.850.3066 **DIRECT** ghillebrand@dicksoncg.com S.186721

\*Sourced from credible sources, the broker cannot guarantee the reliability of the information provided. No explicit or implied warranties or representations are made regarding the accuracy of the information. This content is subject to potential vulnerabilities, such as errors, omissions, price fluctuations, rental terms, and other conditions, including prior sale, lease, financing, or unexpected withdrawal. You and your advisors should thoroughly assess the property to ascertain its suitability for your specific needs. Additionally, we strongly recommend seeking guidance from your legal, financial, or other qualified professional advisors.