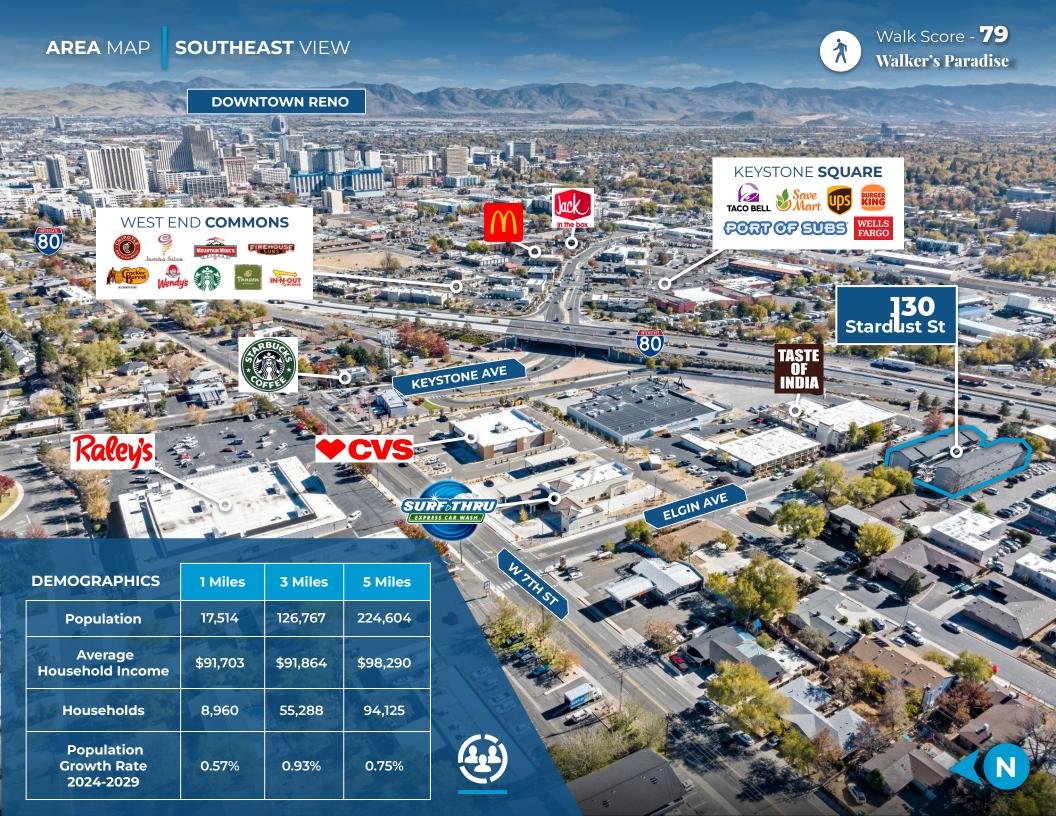

**SALE PRICE | \$7,750,000** 

**CAP RATE | 6.16%** 

ZONING | MF30 MULTI-FAMILY (30 UNITS PER ACRE)

VACANCY RATE | 5.26%

APN | 006-165-09

**BUILDING SIZE | 29,070** 

SF

LAND SIZE | 0.849 AC

UNITS | 38

























#### **LIVABILITY FACTORS**





#### **ANNUAL EVENTS**

**Hot August nights NV Museum of Art** Reno Rodeo **Rib Cook Off Balloon Races** Riverfest

**Artown** 

**Burning Man** 





# TOP 5

300 Days of sun annually



## **18 SKI RESORTS**

Within 1 hour





### **50 CHAMPIONSHIP GOLF COURSES**

Within 1.5 hours

"Voted #1 Best Small City in the United States"

According to bestcities.org

"25 of America's best towns ever"

**According to Outside Magazine** 

"Voted #4 Best Large City in the United States"

Ranked for Best Performing Large City by Milken Institute

"Ranked #6 for State Economic Growth"

According to US News

"Voted #9 for Best Places to Live for Quality of Life in the U.S. in 2022-2023"

According to usnews.com

"Reno the #2 market for companies reloc