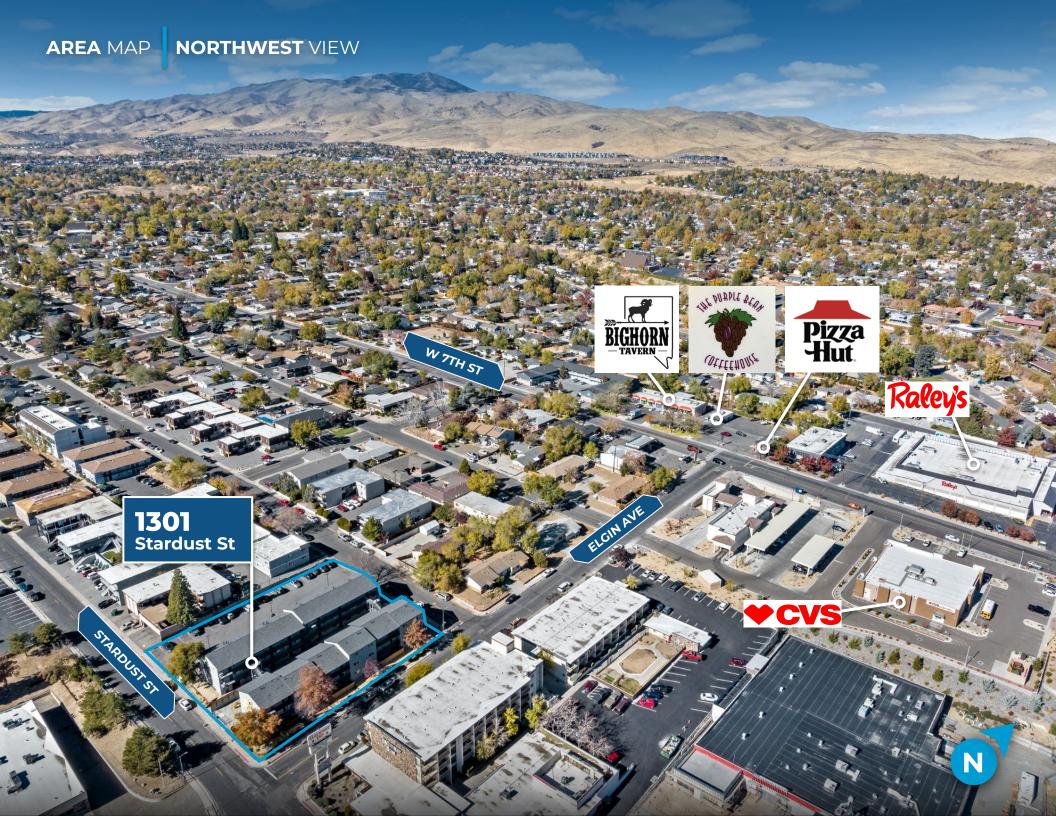

**SALE PRICE | \$7,750,000** 

**CAP RATE | 6.16%** 

ZONING | MF30 MULTI-FAMILY (30 UNITS PER ACRE)

VACANCY RATE | 5.26%

APN | 006-165-09

**BUILDING SIZE | 29,070** 

SF

LAND SIZE | 0.849 AC

UNITS | 38

























#### **LIVABILITY FACTORS**





#### **ANNUAL EVENTS**

**Hot August nights NV Museum of Art** Reno Rodeo **Rib Cook Off Balloon Races** Riverfest

**Artown** 

**Burning Man** 





# TOP 5

300 Days of sun annually



## **18 SKI RESORTS**

Within 1 hour





### **50 CHAMPIONSHIP GOLF COURSES**

Within 1.5 hours

"Voted #1 Best Small City in the United States"

According to bestcities.org

"25 of America's best towns ever"

**According to Outside Magazine** 

"Voted #4 Best Large City in the United States"

Ranked for Best Performing Large City by Milken Institute

"Ranked #6 for State Economic Growth"

According to US News

"Voted #9 for Best Places to Live for Quality of Life in the U.S. in 2022-2023"

According to usnews.com

"Reno the #2 market for companies relocat