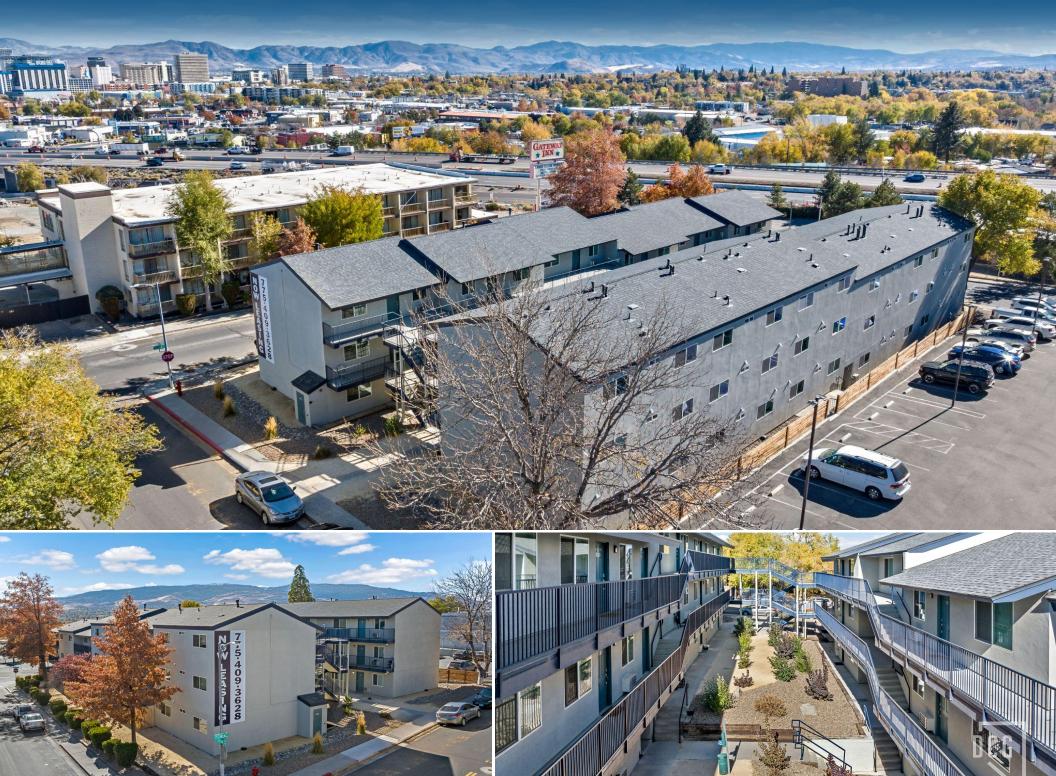

**SALE PRICE | \$7,750,000** 

**CAP RATE | 6.16%** 

ZONING | MF30 MULTI-FAMILY (30 UNITS PER ACRE)

VACANCY RATE | 5.26%

APN | 006-165-09

**BUILDING SIZE | 29,070** 

SF

LAND SIZE | 0.849 AC

UNITS | 38