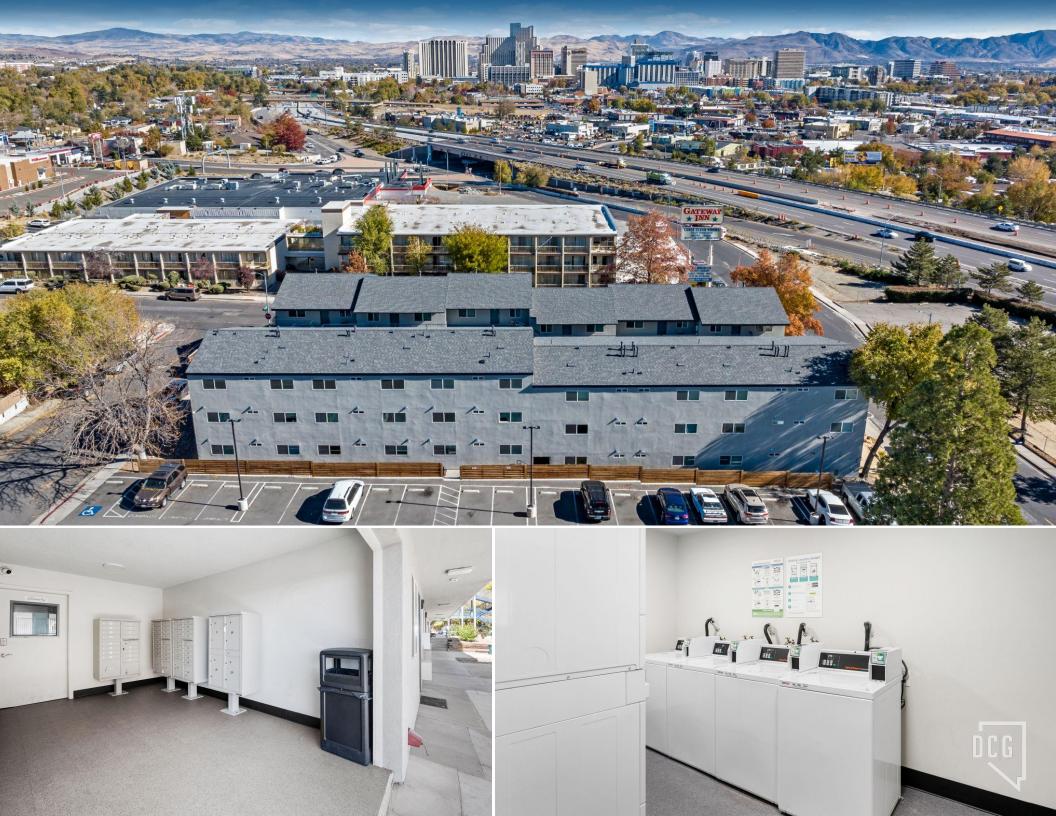

**SALE PRICE | \$7,750,000** 

**CAP RATE | 6.16%** 

ZONING | MF30 MULTI-FAMILY (30 UNITS PER ACRE)

VACANCY RATE | 5.26%

APN | 006-165-09

**BUILDING SIZE | 29,070** 

SF

LAND SIZE | 0.849 AC

UNITS | 38