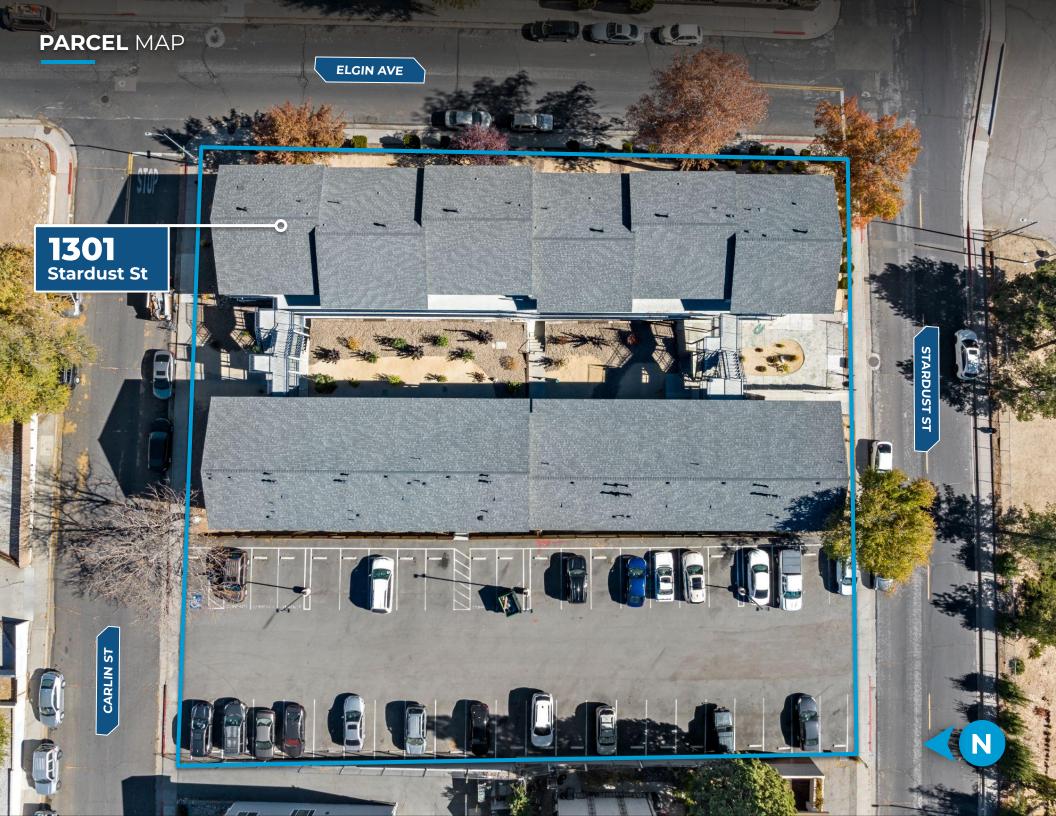

**SALE PRICE | \$7,750,000** 

**CAP RATE | 6.16%** 

ZONING | MF30 MULTI-FAMILY (30 UNITS PER ACRE)

VACANCY RATE | 5.26%

APN | 006-165-09

**BUILDING SIZE | 29,070** 

SF

LAND SIZE | 0.849 AC