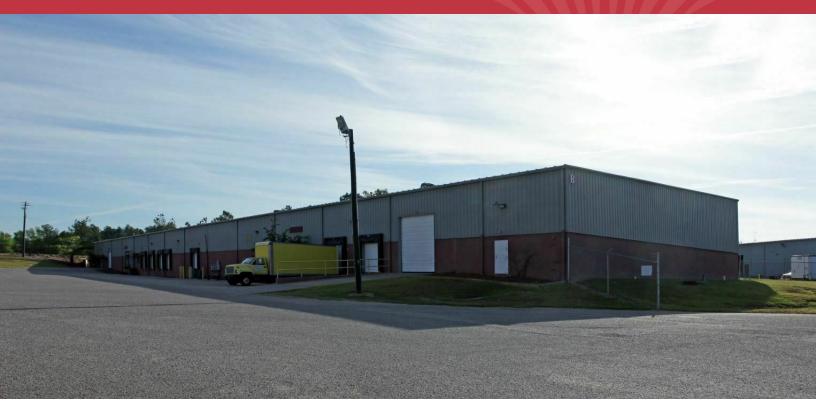

## **127A CORPORATE PARK BLVD**

## **Property Description**

±3,000 Sf Office ±5,700 SF Warehouse Ample on-site parking 1 Drive-in 1 Dock 19' Ceiling Heights