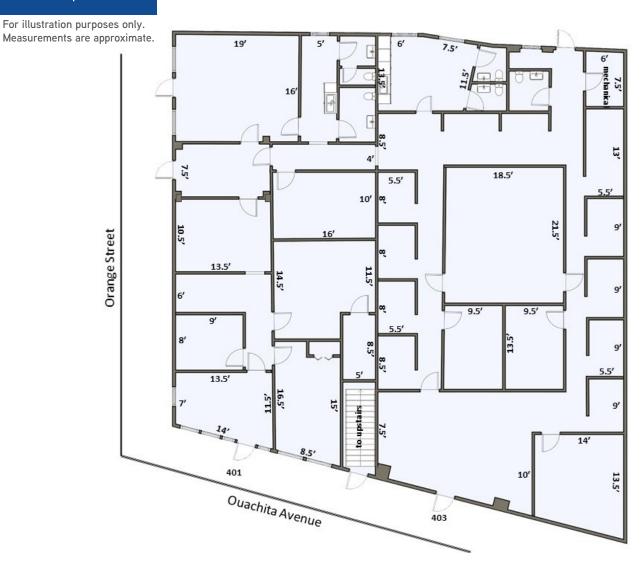

es
- Sale price: \$1,300,000
- First floor: 5,110 SF for \$6,000/month, NN
- Second floor: 4,950 SF contact agent for pricing
- Located at the corner of Ouachita Avenue and Orange Street, blocks from the Central Business District
- Over 40 paved parking spaces
- First floor ideal for retail, restaurants, or corporate offices
- Second floor potential use for boutique hotels or private residences
- Zoned: C-2
- Historic commercial building with much of its original character
- Includes 18 offices, two conference rooms, two break rooms and five restrooms

Copyright © 2024 Colliers International.

Information herein has been obtained from sources deemed reliable, however its accuracy cannot be guaranteed. The user is required to conduct their own due diligence and verification.

# Floor plan







### Property Map



## 2024 Demographics

|                                       | 1 Mile   | 3 Mile   | 5 Mile   |
|---------------------------------------|----------|----------|----------|
| Estimated<br>Population               | 6,330    | 26,182   | 46,789   |
| Estimated<br>Households               | 3,021    | 11,771   | 21,182   |
| Estimated Avg.<br>Household<br>Income | \$43,280 | \$56,852 | \$69,597 |

### **Contact us:**

### **Brian Gehrki**

+1 501 258 5500 brian.gehrki@colliers.com

**Colliers | Arkansas** 835 Central Ave, Ste. 200 Hot Springs, AR 71901 P: +1 501 623 2200