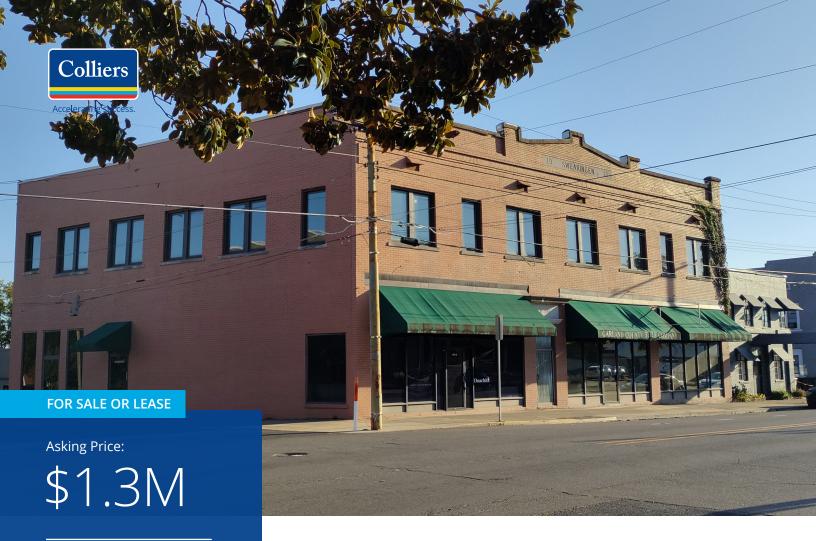

## The Swearingon Building

For Sale or Lease: Historic Commercial Building at 401-403 Ouachita Avenue, Hot Springs, AR

### **Features:**

- Building size: 10,060 SF may be subdivided
- Lot size: 0.549 acres
- Sale price: \$1,300,000
- First floor: 5,110 SF for \$6,000/month, NN
- Second floor: 4,950 SF contact agent for pricing
- Located at the corner of Ouachita Avenue and Orange Street, blocks from the Central Business District
- Over 40 paved parking spaces
- First floor ideal for retail, restaurants, or corporate offices
- Second floor potential use for boutique hotels or private residences
- Zoned: C-2
- Historic commercial building with much of its original character
- Includes 18 offices, two conference rooms, two break rooms and five restrooms