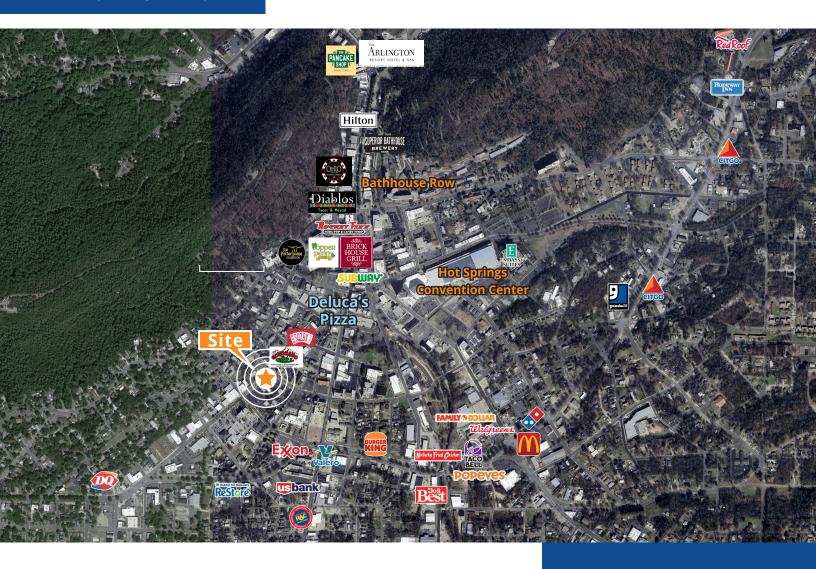

,000
- First floor: 5,110 SF for \$6,000/month, NN
- Second floor: 4,950 SF contact agent for pricing
- Located at the corner of Ouachita Avenue and Orange Street, blocks from the Central Business District
- Over 40 paved parking spaces
- First floor ideal for retail, restaurants, or corporate offices
- Second floor potential use for boutique hotels or private residences
- Zoned: C-2
- Historic commercial building with much of its original character
- Includes 18 offices, two conference rooms, two break rooms and five restrooms

Copyright © 2024 Colliers International.

Information herein has been obtained from sources deemed reliable, however its accuracy cannot be guaranteed. The user is required to conduct their own due diligence and verification.

# Floor plan







### Property Map



## 2024 Demographics

|                                       | 1 Mile   | 3 Mile   | 5 Mile   |
|---------------------------------------|----------|----------|----------|
| Estimated<br>Population               | 6,330    | 26,182   | 46,789   |
| Estimated<br>Households               | 3,021    | 11,771   | 21,182   |
| Estimated Avg.<br>Household<br>Income | \$43,280 | \$56,852 | \$69,597 |

### **Contact us:**

### **Brian Gehrki**

+1 501 258 5500 brian.gehrki@colliers.com

**Colliers | Arkansas** 835 Central Ave, Ste. 200 Hot Springs, AR 71901 P: +1 501 623 2200