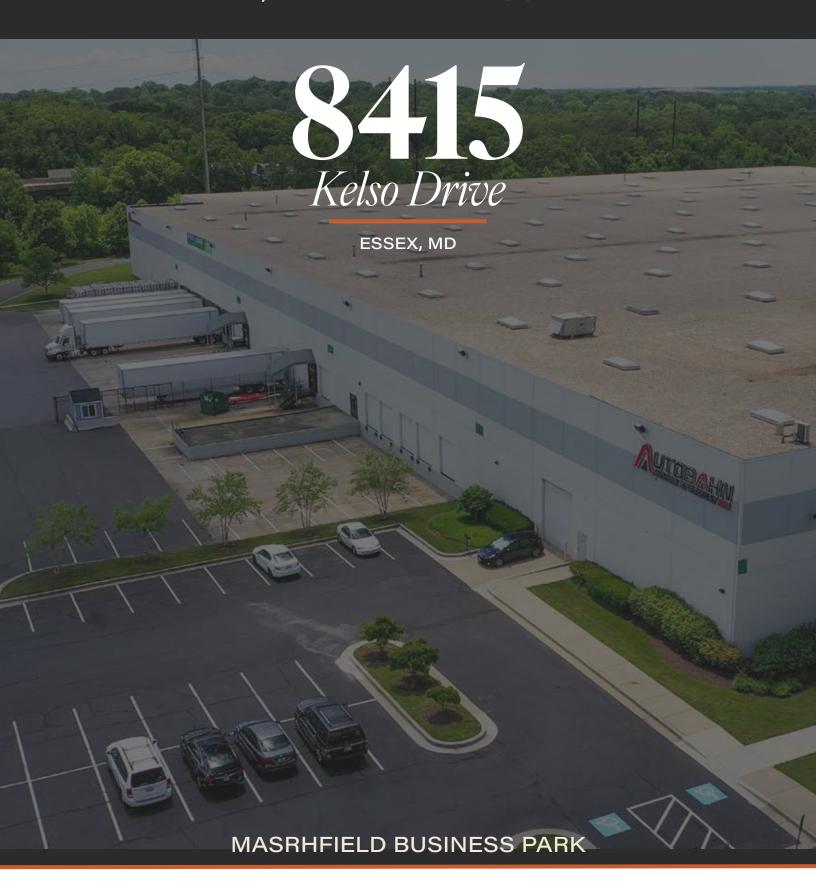

#### 42,403 SF AVAILABLE 8/1/2025







## UNPARALLELED 195 CORRIDOR CONNECTIVITY

8415 KELSO DRIVE



Marshfield Business Park boasts immediate access to the region's most heavily utilized thoroughfares and the Port of Baltimore, connecting tenants with a local population boasting market-leading demographics and two major MSA's (Baltimore and Washington, D.C.), combining to represent 9 million residents.

## **BUILDING SPECIFICATIONS**

8415 KELSO DRIVE

289,4951 SF

30 dock doors

30° clear height

40' x 50'

fully

ESFR

171

excellent

enterprise



#### **AVAILABLE SPACE DETAILS**

8415 KELSO DRIVE



 $\underset{\text{available sf}}{42,403}$ 

4 dock doors

1 drive-in finished

### REGIONAL CONNECTIVITY



| KEY DISTANCES    | POPULATION | DISTANCE  | DRIVE-TIME            |
|------------------|------------|---------