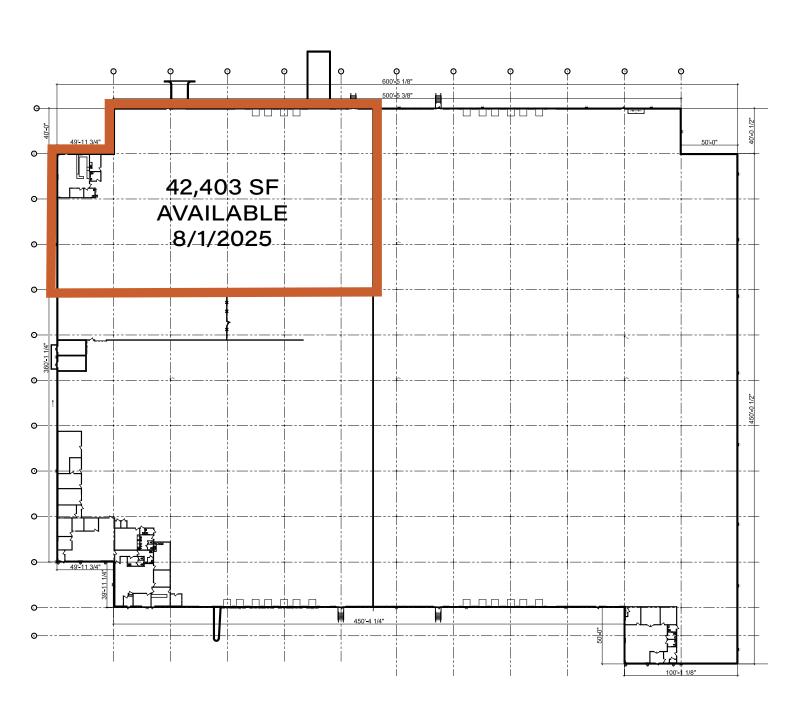

#### 42,403 SF AVAILABLE 8/1/2025

#### **AVAILABLE SPACE DETAILS**

8415 KELSO DRIVE

 $\underset{\text{available sf}}{42,403}$ 

4 dock doors

1 drive-in finished