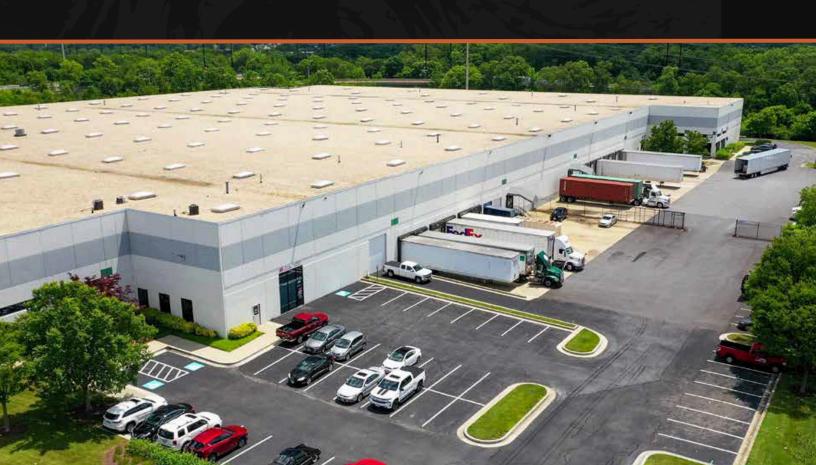

## **BUILDING SPECIFICATIONS**

8415 KELSO DRIVE

289,4951 SF

30 dock doors

30° clear height

40' x 50'

fully

ESFR