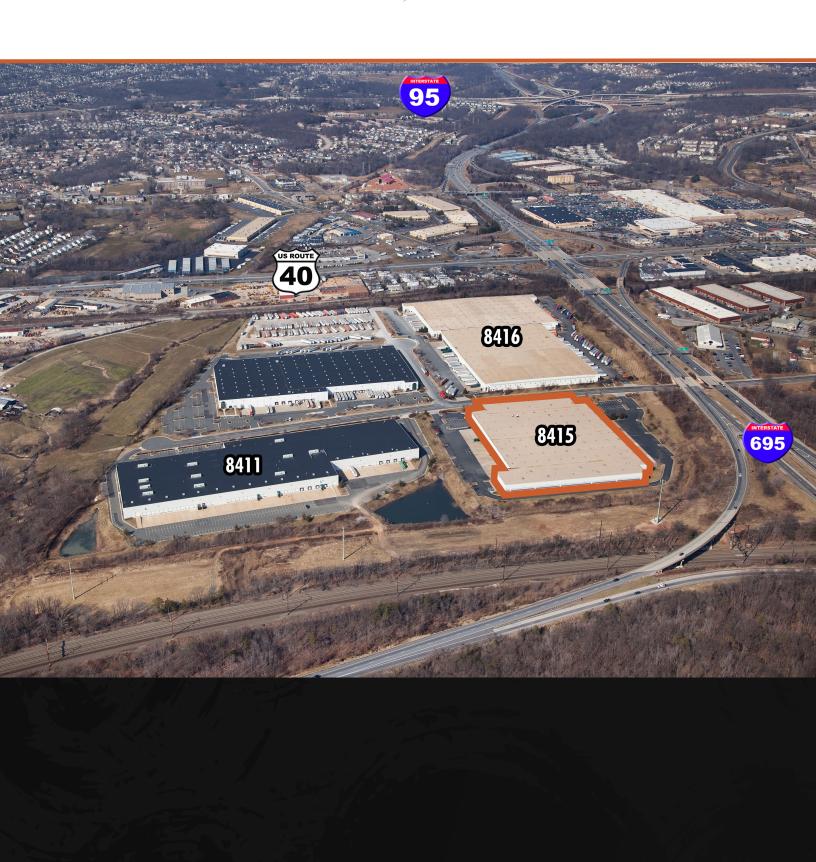

## UNPARALLELED 195 CORRIDOR CONNECTIVITY

8415 KELSO DRIVE

Marshfield Business Park boasts immediate access to the region's most heavily utilized thoroughfares and the Port of Baltimore, connecting tenants with a local population boasting market-leading demographics and two major MSA's (Baltimore and Washington, D.C.), combining to represent 9 million residents.

# STRATEGICALLY LOCATED FOR MAXIMUM EFFICIENCY

Direct Access to I-95, Route 40 and I-695