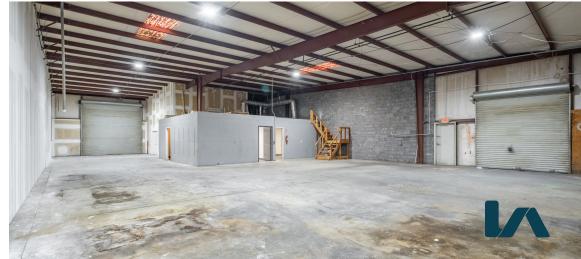

## 1601 LESTER ROAD

CONYERS, GA 30012



LEE & ASSOCIATES - ATLANTA | 404.442.2810 | 3500 LENOX ROAD, ATLANTA, GA 30326 | WWW.LEE-ASSOCIATES.COM/ATLANTA

### 1601 LESTER RD

### PROPERTY OVERVIEW

**Total Building:** 19,750 SF

**Available Space:** 2,975 SF - 19,750 SF

Office/Warehouse

**Confirguration:** Front & Rear Load

**Ceiling Height:** 15′-17′ Clear Height

2 Dock High Doors (8' x 10') **Loading:** 

6 Drive-In Doors (14' x 13')

**Zoning:** M-1 (Rockdale County)

**Renovations:** New Paint & Carpet

EXPLORE MORE OF LESTER RD









## 1601 LESTER RD

**ADDITIONAL IMAGES** 

















#### **INTERSTATE ACCESS**

I-20 - 1.1 miles I-285 - 12.0 miles

I-85 - 22 miles



#### **PARCEL HUBS**

FedEx Ground - 4.6 miles UPS FREIGHT - 5.8 miles UPS Customer Ctr - 6.4 miles



#### **AIRPORTS**

Hartsfield Jackson Int'l Airport - 31.1 Miles



#### **PORTS**

Savannah Port - 231 Miles

# 1601 LESTER ROAD

CONYERS, GA 30012



All information regarding property for sale, rental or financing is from sources deemed reliable, but no warranty or representation is made to the accuracy thereof and same is submitted to errors, omissions, change of price, rental or other conditions prior to sale, lease or financing or withdrawal without notice. No liability of any kind is to be imposed on the broker herein.

LEE & ASSOCIATES -