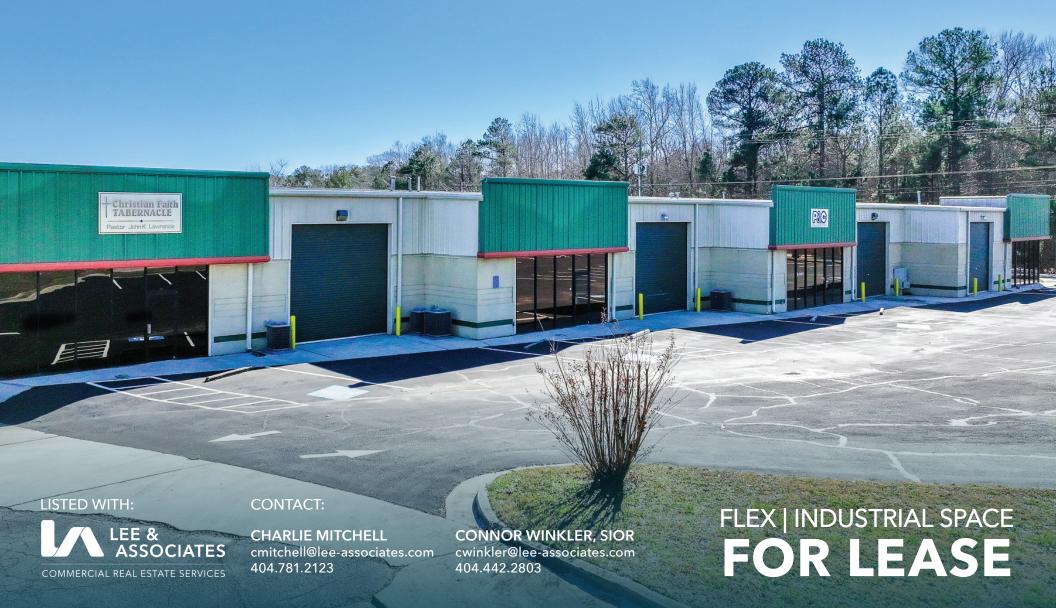

## 1601 LESTER ROAD

CONYERS, GA 30012

LEE & ASSOCIATES - ATLANTA | 404.442.2810 | 3500 LENOX ROAD, ATLANTA, GA 30326 | WWW.LEE-ASSOCIATES.COM/ATLANTA

### 1601 LESTER RD

### PROPERTY OVERVIEW

**Total Building:** 19,750 SF

**Available Space:** 2,975 SF - 19,750 SF

Office/Warehouse

**Confirguration:** Front & Rear Load

**Ceiling Height:** 15′-17′ Clear Height

2 Dock High Doors (8' x 10') **Loading:** 