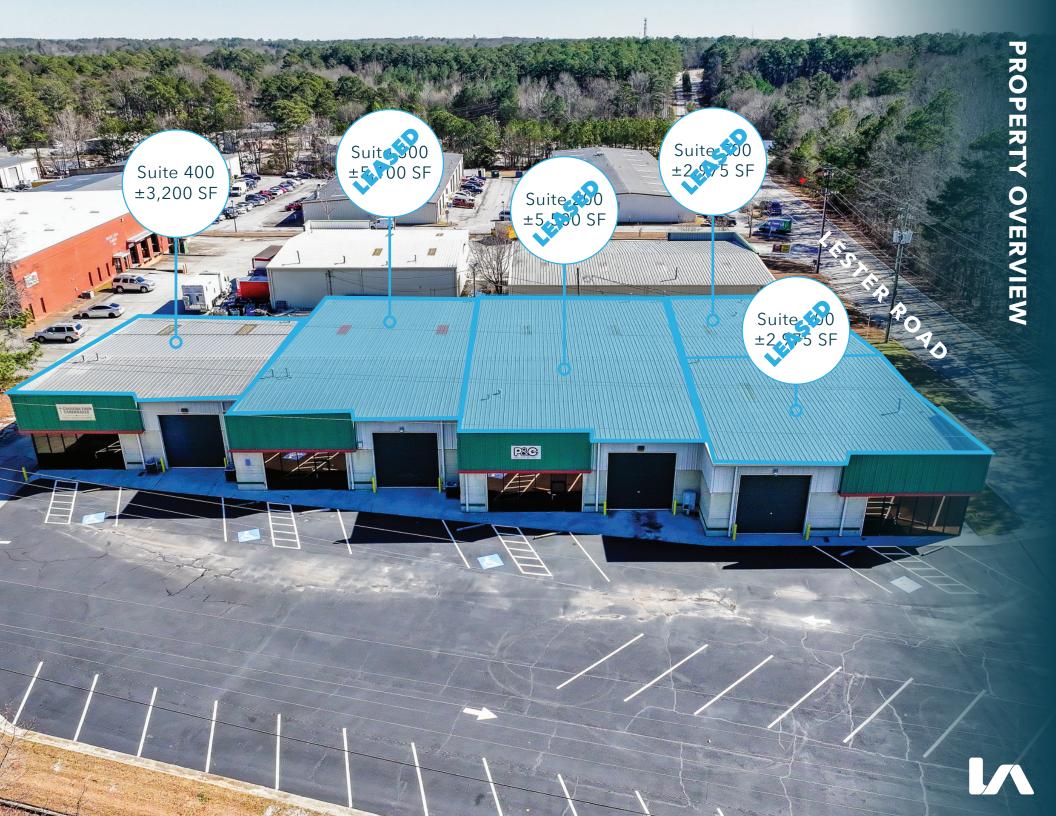

### PROPERTY OVERVIEW

**Total Building:** 19,750 SF

**Available Space:** 2,975 SF - 19,750 SF

Office/Warehouse

**Confirguration:** Front & Rear Load

**Ceiling Height:** 15′-17′ Clear Height

2 Dock High Doors (8' x 10') **Loading:** 

6 Drive-In Doors (14' x 13')

**Zoning:** M-1 (Rockdale County)

**Renovations:** New Paint & Carpet

EXPLORE MORE OF LESTER RD