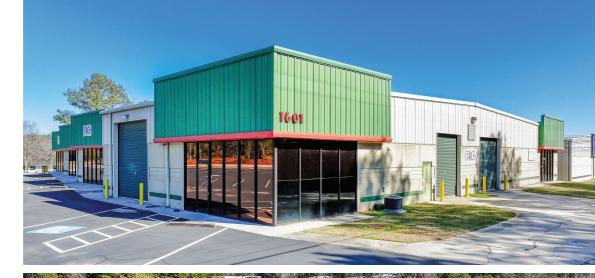

## 1601 LESTER ROAD

CONYERS, GA 30012



LEE & ASSOCIATES - ATLANTA | 404.442.2810 | 3500 LENOX ROAD, ATLANTA, GA 30326 | WWW.LEE-ASSOCIATES.COM/ATLANTA

### 1601 LESTER RD

### PROPERTY OVERVIEW

**Total Building:** 19,750 SF

**Available Space:** 2,975 SF - 19,750 SF

Office/Warehouse

**Confirguration:** Front & Rear Load

**Ceiling Height:** 15′-17′ Clear Height

2 Dock High Doors (8' x 10') **Loading:** 

6 Drive-In Doors (14' x 13')

**Zoning:** M-1 (Rockdale County)

**Renovations:** New Paint & Carpet

EXPLORE MORE OF LESTER RD









## 1601 LESTER RD

**ADDITIONAL IMAGES** 

















#### **INTERSTATE ACCESS**

I-20 - 1.1 miles I-285 - 12.0 miles

I-85 - 22 miles



#### **PARCEL HUBS**

FedEx Ground - 4.6 miles UPS FREIGHT - 5.8 miles UPS Customer Ctr - 6.4 miles



#### **AIRPORTS**

Hartsfield Jackson Int'l Airport - 31.1 Miles



#### **PORTS**

Savannah Port - 231 Miles

# 1601 LESTER ROAD

CONYERS, GA 30012



All information regarding property for sale, rental or financing is from sources deemed reliable, but no warranty or representation is made to the accuracy thereof and same is submitted to errors, omissions, change of price, rental or other conditions prior to sale, lease or financing or withdrawal without notice. No liability of any kind is to be imposed on the broker herein.

LEE & ASSOCIATE