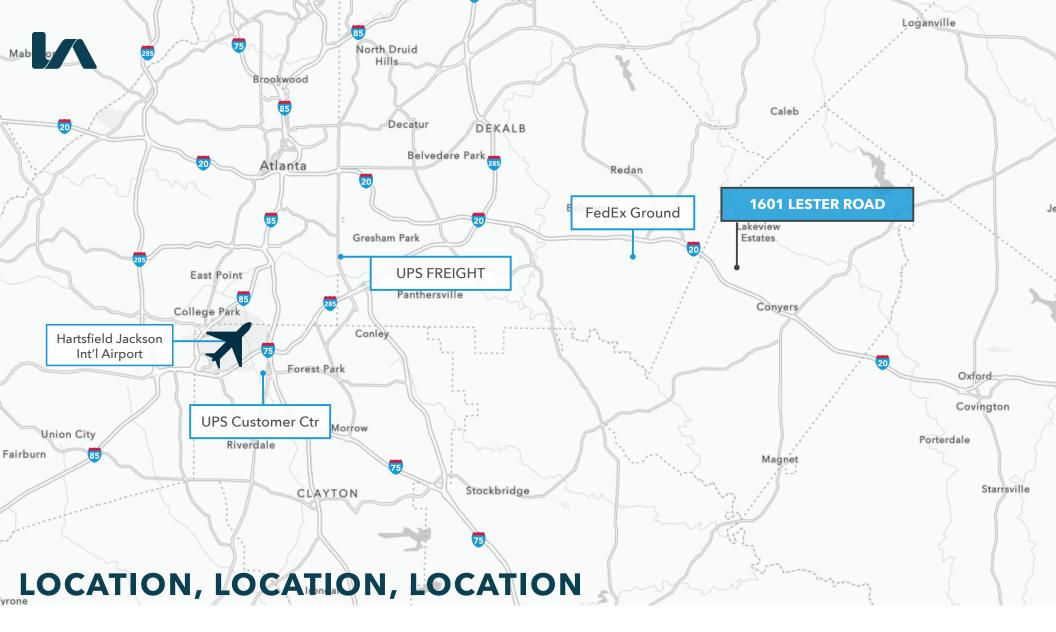

#### **INTERSTATE ACCESS**

I-20 - 1.1 miles I-285 - 12.0 miles

I-85 - 22 miles

#### **PARCEL HUBS**

FedEx Ground - 4.6 miles UPS FREIGHT - 5.8 miles UPS Customer Ctr - 6.4 miles

#### **AIRPORTS**

Hartsfield Jackson Int'l Airport - 31.1 Miles

#### **PORTS**

Savannah Port - 231 Miles