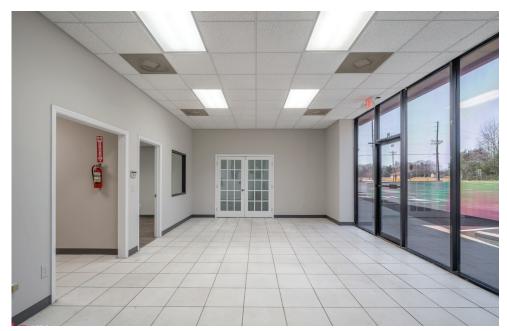

### PROPERTY OVERVIEW

**Total Building:** 19,750 SF

**Available Space:** 2,975 SF - 19,750 SF

Office/Warehouse

**Confirguration:** Front & Rear Load

**Ceiling Height:** 15′-17′ Clear Height

2 Dock High Doors (8' x 10') **Loading:** 

6 Drive-In Doors (14' x 13')

**Zoning:** M-1 (Rockdale County)

**Renovations:** New Paint & Carpet

EXPLORE MORE OF LESTER RD

## 1601 LESTER RD

**ADDITIONAL IMAGES** 