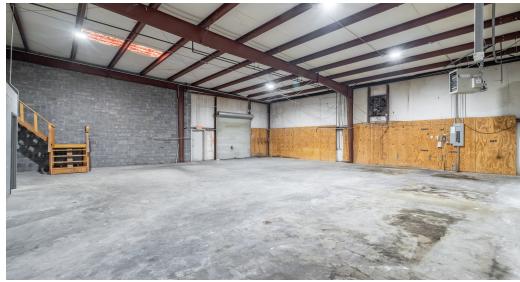

### PROPERTY OVERVIEW

**Total Building:** 19,750 SF

**Available Space:** 2,975 SF - 19,750 SF

Office/Warehouse

**Confirguration:** Front & Rear Load

**Ceiling Height:** 15′-17′ Clear Height

2 Dock High Doors (8' x 10') **Loading:** 

6 Drive-In Doors (14' x 13')

**Zoning:** M-1 (Rockdale County)

**Renovations:** New Paint & Carpet

EXPLORE MORE OF LESTER RD

## 1601 LESTER RD

**ADDITIONAL IMAGES** 