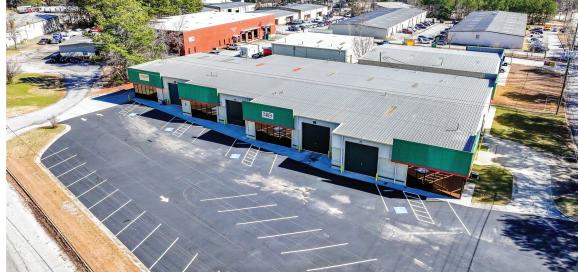

## 1601 LESTER ROAD

CONYERS, GA 30012



LEE & ASSOCIATES - ATLANTA | 404.442.2810 | 3500 LENOX ROAD, ATLANTA, GA 30326 | WWW.LEE-ASSOCIATES.COM/ATLANTA

### 1601 LESTER RD

### PROPERTY OVERVIEW

**Total Building:** 19,750 SF

**Available Space:** 2,975 SF - 19,750 SF

Office/Warehouse

**Confirguration:** Front & Rear Load

**Ceiling Height:** 15′-17′ Clear Height

2 Dock High Doors (8' x 10') **Loading:** 

6 Drive-In Doors (14' x 13')

**Zoning:** M-1 (Rockdale County)

**Renovations:** New Paint & Carpet

EXPLORE MORE OF LESTER RD









## 1601 LESTER RD

**ADDITIONAL IMAGES** 

















#### **INTERSTATE ACCESS**

I-20 - 1.1 miles I-285 - 12.0 miles

I-85 - 22 miles



#### **PARCEL HUBS**

FedEx Ground - 4.6 miles UPS FREIGHT - 5.8 miles UPS Customer Ctr - 6.4 miles



#### **AIRPORTS**

Hartsfield Jackson Int'l Airport - 31.1 Miles



#### **PORTS**

Savannah Port - 231 Miles

# 1601 LESTER ROAD

CONYERS, GA 30012



All information regarding property for sale, rental or financing is from sources deemed reliable, but no warranty or representation is made to the accuracy thereof and same is submitted to errors, omissions, change of price, rental or other conditions prior to sale, lease or financing or withdrawal without notice. No liability of any kind is to be imposed on the broker herein.

LEE & ASSOCIATES