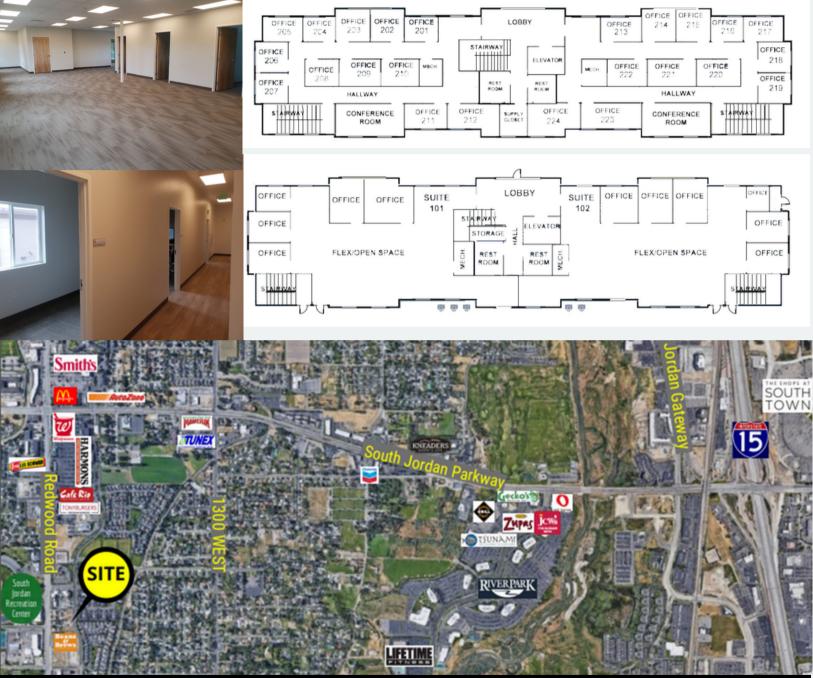

### **Property Information**

- 10,000 SF Two Story Office Building Built in 2020 Lot Size: 0.59 Acres
- Outright Owned Solar Panels
- Building & Monument Signage
- OUnbeatable South Jordan
- Currently Occupied by 3 Tenants
- Parking Ratio 3 Stalls/1,000 SF