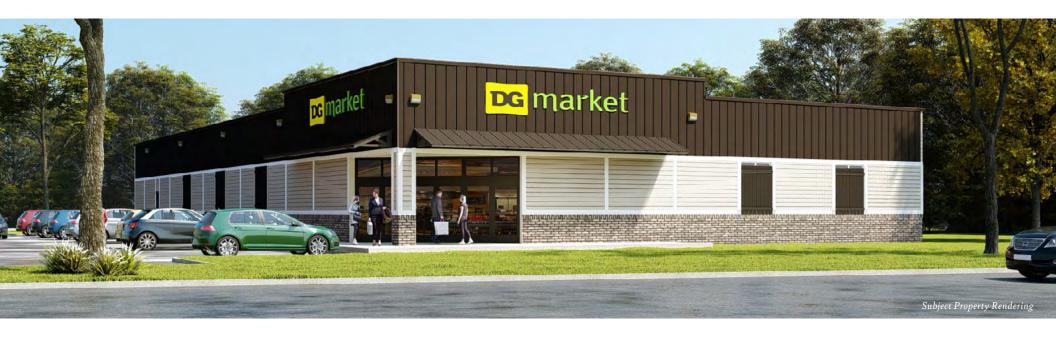

## **DOLLAR GENERAL MARKET**

ALBEMARLE, NC

PRICE: **\$2,429,170**CAP: **6.50%** 

Investment Grade Corporate Guaranty

Passive NNN Lease

Clear Visibility
& Access

Long-Term Lease with New Rental Escalations