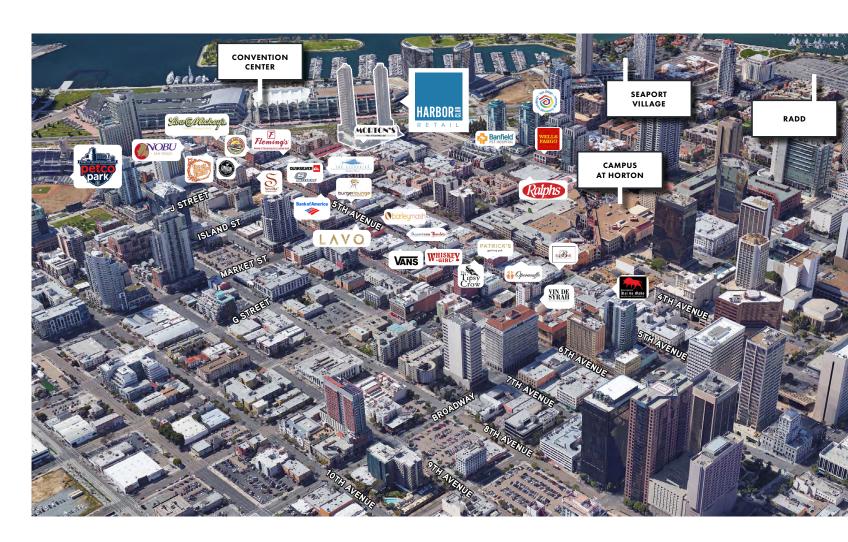

### MEET YOUR NEIGHBORS

## Downtown San Diego

Downtown is a regional employment center, a public transportation hotspot, and the number one space for innovation firms and startup growth in the region. It's an urban core that ignites the economic engine of greater San Diego.

As the national trend to trade in your car for a short walk to work and consistent connectivity to amenities

Downtown continues to see growth. San Diego has become a driver for this lifestyle and the next frontier of the innovation economy.

With San Diego's largest employers having offices in Downtown, it allows employees to walk, bike, take pub-

transportation, or drive only a few minutes to work.

### Downtown's Employers

The city's tech scene is putting San Diego on a fast track toward new heights of success. These tech companies in downtown San Diego making it all happen.

- ClickUp
- Houzz
- Measurable
- Shield Al
- Procore Technologies

- Classy
- GoFormz
- Flowmon Networks

• Reflexion Health

Mirum Agency

- Jungo
- Certify
- Mitek Systems
- SOCi

SHARP.

Population

37,000

Residential Units