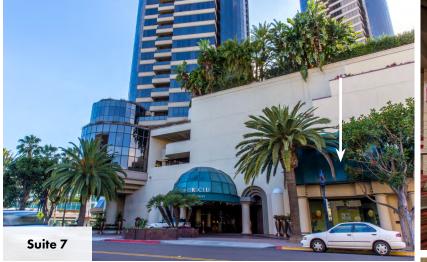

2 00

A S

AS

S R B (UIT

\$1.95 psf, NNN

Previous Restaurant Condition

± 8,664 SF + 2,360 SF Patio Available Space

Rate