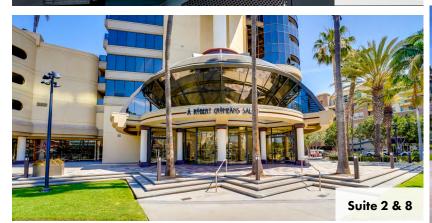

# The Plans

144 0 **~** 

О Ш R B O A 

2

9 9 0  $\mathbf{\Omega}$ ~  $\triangleleft$ =

ш

± 7,243 SF + 3,000 SF Patio Available Space

\$1.95 psf, NNN

Previous Salon Condition

MARTIN LUTHER KING PROMENADE

± 705 SF Available Space

\$3.55 psf, NNN

Previous Office Condition

144 <u>></u> 0 ~

0

0