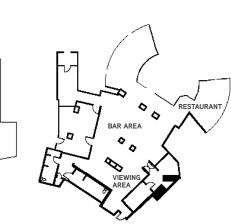

# The Plans

144 0 **~** 

О Ш R B O A 

2

9 9 0  $\mathbf{\Omega}$ ~  $\triangleleft$ =

ш

± 7,243 SF + 3,000 SF Patio Available Space

\$1.95 psf, NNN

Previous Salon Condition

MARTIN LUTHER KING PROMENADE

± 705 SF Available Space

\$3.55 psf, NNN

Previous Office Condition

144 <u>></u> 0 ~

0

0

0

144 

\_

9

9

 $\mathbf{\Omega}$ 

~

 $\pm$ 

2 00

A S

AS

S R B (UIT

\$1.95 psf, NNN

Previous Restaurant Condition

± 8,664 SF + 2,360 SF Patio Available Space

Rate

GROUND FLOOR | 4,447 SF

MEZZANINE | 4,217 SF

#### MARTIN LUTHER KING PROMENADE

± 5,360 SF Available Space

\$1.95 psf, NNN

Previous Retail Condition