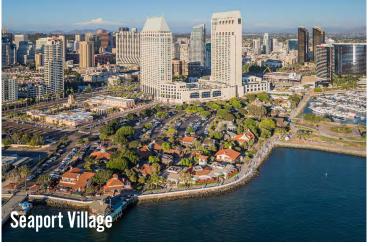

#### PROPERTY HIGHLIGHTS

- Ground floor restaurant/retail/office suites available facing Convention Center and Hilton Gaslamp
- On-site valet and employee parking
- Harbor Club is downtown's first luxury residential tower and features 201 units upstairs
- Surrounded by multiple high-end hotels including The Pendry, Hilton San Diego, and Hard Rock
- Area tenants include Fleming's, The Old Spaghetti Factory, Horton Grand Theatre, and many more
- A few blocks to RaDD, San Diego's newest life science district, and Campus of Horton, bringing over 8,000 jobs to Downtown
- Immediate proximity to Seaport Village, Gaslamp Quarter, and the Embarcadero