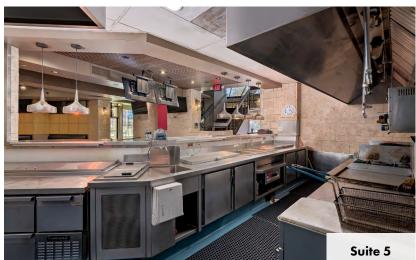

2 00

A S

AS

S R B (UIT

\$1.95 psf, NNN

Previous Restaurant Condition

± 8,664 SF + 2,360 SF Patio Available Space

Rate