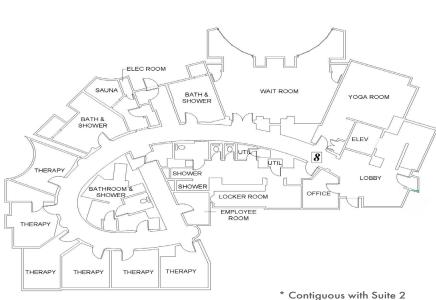

# The Plans

144 0 **~** 

О Ш R B O A 

2

9 9 0  $\mathbf{\Omega}$ ~  $\triangleleft$ =

ш

± 7,243 SF + 3,000 SF Patio Available Space

\$1.95 psf, NNN

Previous Salon Condition

MARTIN LUTHER KING PROMENADE

± 705 SF Available Space

\$3.55 psf, NNN

Previous Office Condition

144 <u>></u> 0 ~

0

0

2 00

A S

AS

S R B (UIT

\$1.95 psf, NNN

Previous Restaurant Condition

± 8,664 SF + 2,360 SF Patio Available Space

Rate

#### MARTIN LUTHER KING PROMENADE

± 5,360 SF Available Space

\$1.95 psf, NNN

Previous Retail Condition