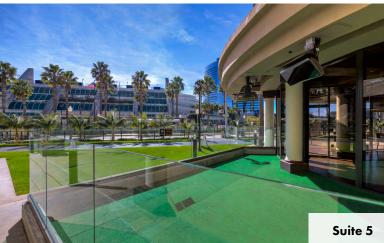

Gaslamp Quarter, and the Embarcadero



### MEET YOUR NEIGHBORS



























# The Plans

144 0 **~** 

О Ш R B O A 

2

9 9 0  $\mathbf{\Omega}$ ~  $\triangleleft$ =

ш





± 7,243 SF + 3,000 SF Patio Available Space



\$1.95 psf, NNN



Previous Salon Condition



MARTIN LUTHER KING PROMENADE



± 705 SF Available Space



\$3.55 psf, NNN

Previous Office Condition



144 <u>></u> 0 ~

0

0

0

144 

\_

9

9

 $\mathbf{\Omega}$ 

~

 $\pm$ 

2 00

A S

AS

S R B (UIT

\$1.95 psf, NNN



Previous Restaurant Condition

± 8,664 SF + 2,360 SF Patio Available Space



Rate





GROUND FLOOR | 4,447 SF



MEZZANINE | 4,217 SF

#### MARTIN LUTHER KING PROMENADE



± 5,360 SF Available Space



\$1.95 psf, NNN



Previous Retail Condition



# The **Photos**























## Downtown San Diego



Downtown is a regional employment center, a public transportation hotspot, and the number one space for innovation firms and startup growth in the region. It's an urban core that ignites the economic engine of greater San Diego.

As the national trend to trade in your car for a short walk to work and consistent connectivity to amenities

Downtown continues to see growth. San Diego has become a driver for this lifestyle and the next frontier of the innovation economy.

With San Diego's largest employers having offices in Downtown, it allows employees to walk, bike, take pub-

transportation, or drive only a few minutes to work.

### Downtown's Employers

The city's tech scene is putting San Diego on a fast track toward new heights of success. These tech companie