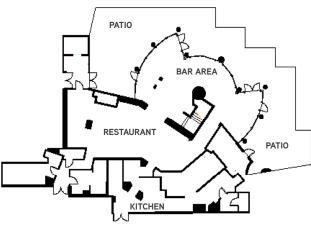

# The Plans

144 0 **~** 

О Ш R B O A 

2

9 9 0  $\mathbf{\Omega}$ ~  $\triangleleft$ =

ш

± 7,243 SF + 3,000 SF Patio Available Space

\$1.95 psf, NNN

Previous Salon Condition

MARTIN LUTHER KING PROMENADE

± 705 SF Available Space

\$3.55 psf, NNN

Previous Office Condition

144 <u>></u> 0 ~

0

0

0

144 

\_

9

9

 $\mathbf{\Omega}$ 

~

 $\pm$ 

2 00

A S

AS

S R B (UIT

\$1.95 psf, NNN

Previous Restaurant Condition

± 8,664 SF + 2,360 SF Patio Available Space

Rate

GROUND FLOOR | 4,447 SF

MEZZANINE | 4,217 SF

#### MARTIN LUTHER KING PROMENADE

± 5,360 SF Available Space

\$1.95 psf, NNN

Previous Retail Condition