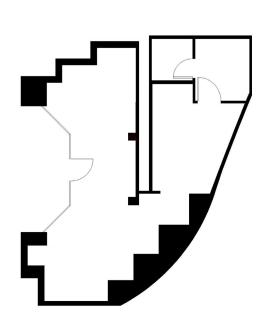

# The Plans

144 0 **~** 

О Ш R B O A 

2

9 9 0  $\mathbf{\Omega}$ ~  $\triangleleft$ =

ш

± 7,243 SF + 3,000 SF Patio Available Space

\$1.95 psf, NNN

Previous Salon Condition

MARTIN LUTHER KING PROMENADE

± 705 SF Available Space

\$3.55 psf, NNN

Previous Office Condition

144 <u>></u> 0 ~

0

0

0

144 

\_

9

9

 $\mathbf{\Omega}$ 

~

 $\pm$ 

2 00

A S

AS

S R B (UIT

\$1.95 psf, NNN

Previous Restaurant Condition

± 8,664 SF + 2,360 SF Patio Available Space

Rate

GROUND FLOOR | 4,447 SF

MEZZANINE | 4,217 SF

#### MARTIN LUTHER KING PROMENADE

± 5,360 SF Available Space

\$1.95 psf, NNN

Previous Retail Condition