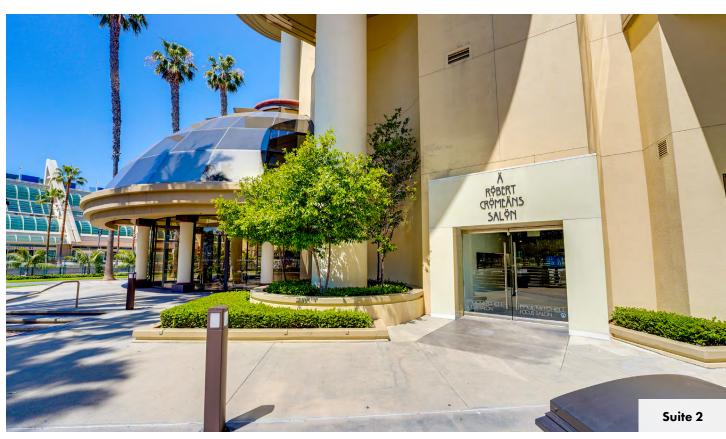

Previous Salon Condition

MARTIN LUTHER KING PROMENADE

± 705 SF Available Space

\$3.55 psf, NNN

Previous Office Condition

144 <u>></u> 0 ~

0

0