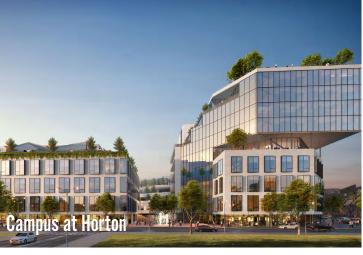

#### PROPERTY HIGHLIGHTS

- Ground floor restaurant/retail/office suites available facing Convention Center and Hilton Gaslamp
- On-site valet and employee parking
- Harbor Club is downtown's first luxury residential tower and features 201 units upstairs
- Surrounded by multiple high-end hotels including The Pendry, Hilton San Diego, and Hard Rock
- Area tenants include Fleming's, The Old Spaghetti Factory, Horton Grand Theatre, and many more
- A few blocks to RaDD, San Diego's newest life science district, and Campus of Horton, bringing over 8,000 jobs to Downtown
- Immediate proximity to Seaport Village, Gaslamp Quarter, and the Embarcadero