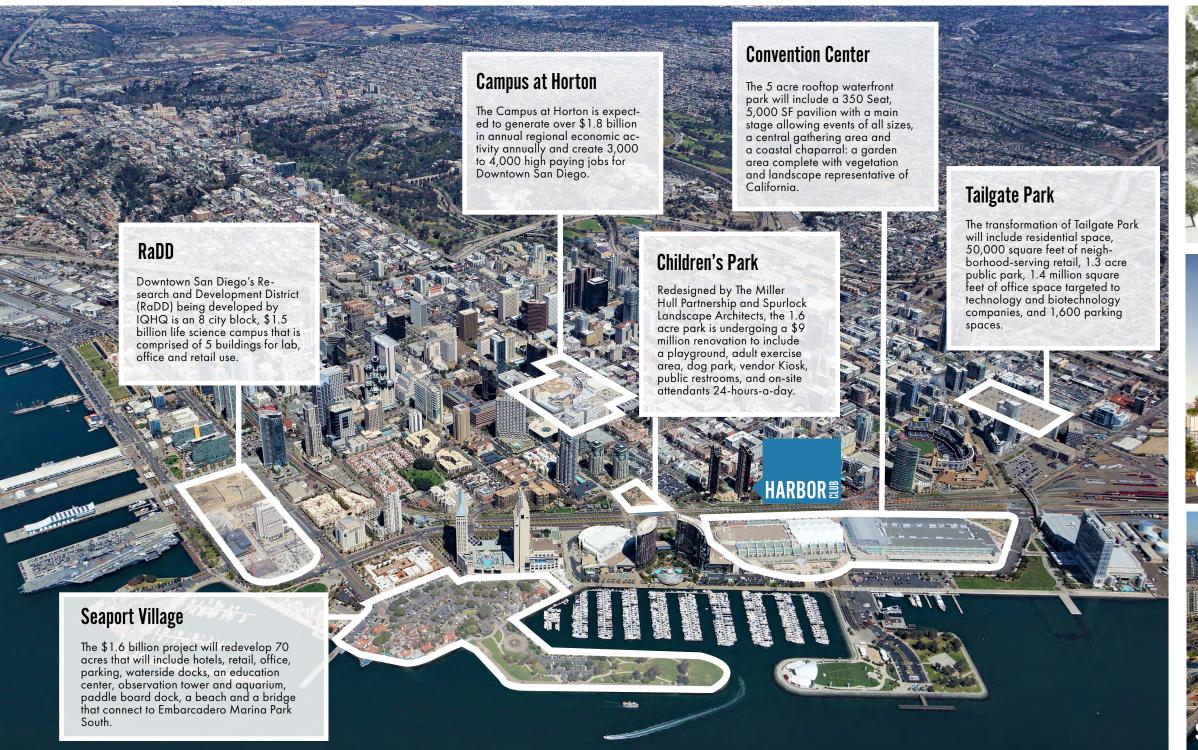

#### PROPERTY HIGHLIGHTS

- Ground floor restaurant/retail/office suites available facing Convention Center and Hilton Gaslamp
- On-site valet and employee parking
- Harbor Club is downtown's first luxury residential tower and features 201 units upstairs
- Surrounded by multiple high-end hotels including The Pendry, Hilton San Diego, and Hard Rock
- Area tenants include Fleming's, The Old Spaghetti Factory, Horton Grand Theatre, and many more
- A few blocks to RaDD, San Diego's newest life science district, and Campus of Horton, bringing over 8,000 jobs to Downtown
- Immediate proximity to Seaport Village, Gaslamp Quarter, and the Embarcadero

## Downtown Activated