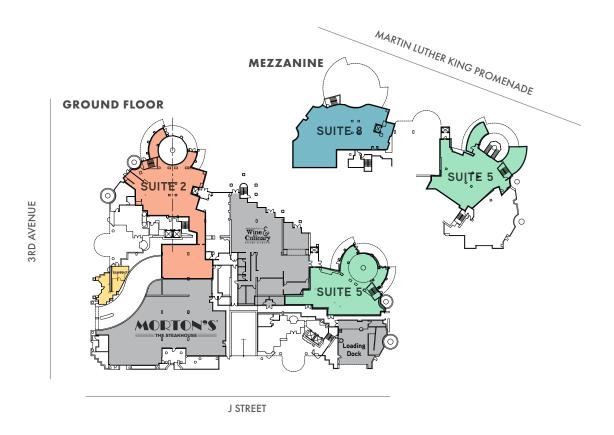

# The Plans

144 0 **~** 

О Ш R B O A 

2

9 9 0  $\mathbf{\Omega}$ ~  $\triangleleft$ =

ш

± 7,243 SF + 3,000 SF Patio Available Space

\$1.95 psf, NNN

Previous Salon Condition

MARTIN LUTHER KING PROMENADE

± 705 SF Available Space

\$3.55 psf, NNN

Previous Office Condition

144 <u>></u> 0 ~

0

0

0

144 

\_

9

9

 $\mathbf{\Omega}$ 

~

 $\pm$ 

2 00

A S

AS

S R B (UIT

\$1.95 psf, NNN

Previous Restaurant Condition

± 8,664 SF + 2,360 SF Patio Available Space

Rate

GROUND FLOOR | 4,447 SF

MEZZANINE | 4,217 SF

#### MARTIN LUTHER KING PROMENADE

± 5,360 SF Available Space

\$1.95 psf, NNN

Previous Retail Condition