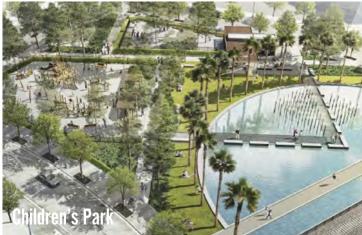

#### PROPERTY HIGHLIGHTS

- Ground floor restaurant/retail/office suites available facing Convention Center and Hilton Gaslamp
- On-site valet and employee parking
- Harbor Club is downtown's first luxury residential tower and features 201 units upstairs
- Surrounded by multiple high-end hotels including The Pendry, Hilton San Diego, and Hard Rock
- Area tenants include Fleming's, The Old Spaghetti Factory, Horton Grand Theatre, and many more
- A few blocks to RaDD, San Diego's newest life science district, and Campus of Horton, bringing over 8,000 jobs to Downtown
- Immediate proximity to Seaport Village, Gaslamp Quarter, and the Embarcadero