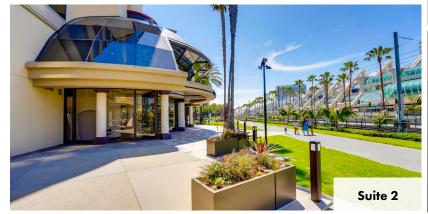

# The Plans

144 0 **~** 

О Ш R B O A 

2

9 9 0  $\mathbf{\Omega}$ ~  $\triangleleft$ =

ш

± 7,243 SF + 3,000 SF Patio Available Space

\$1.95 psf, NNN

Previous Salon Condition

MARTIN LUTHER KING PROMENADE

± 705 SF Available Space

\$3.55 psf, NNN

Previous Office Condition

144 <u>></u> 0 ~

0

0