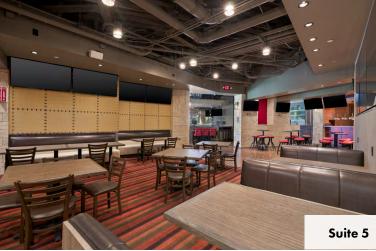

2 00

A S

AS

S R B (UIT

\$1.95 psf, NNN

Previous Restaurant Condition

± 8,664 SF + 2,360 SF Patio Available Space

Rate