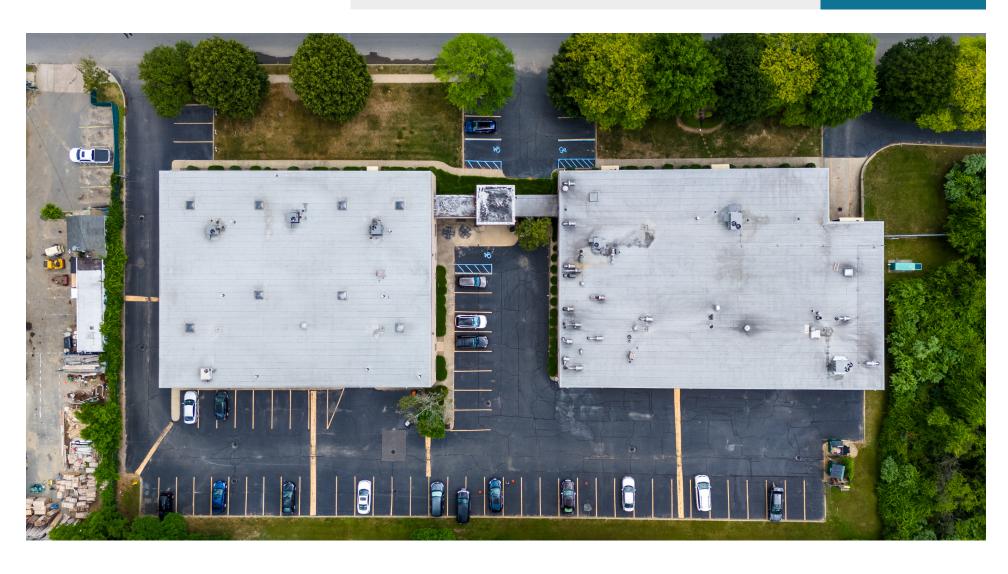

## PROPERTY HIGHLIGHTS

- One-story industrial building with mezzanine storage, ideal for warehouse and/or flex manufacturing
- 41,419 sf total (divisible)
  - 13,000 sf mezzanine
  - 28,419 sf ground floor
- 2.09 acre plot
- Zoned Industrial-1
- Section/block/lot 179-3-105.2
- 22' warehouse ceiling height
- 2 drive-ins
- 1 tailboard
- 1 lift and 2 fork lifts to mezzanine area
- Fully sprinklered
- On-site parking (70 spaces)
- 800 amps total (two 400-amp services at 120/208 volts)
- Cummins back-up generator, 400 amps service
- Heavy floor load on mezzanine level
- Taxes (2023/2024) \$76,500

## SURROUNDING AREA