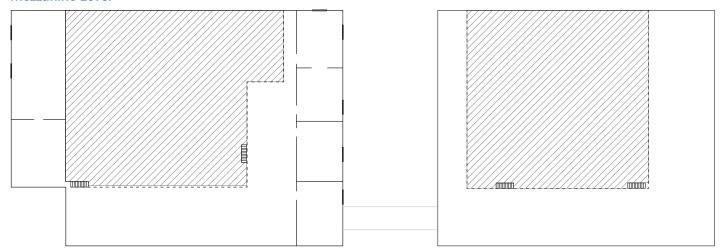

ack-up generator, 400 amps service
- Heavy floor load on mezzanine level
- Taxes (2023/2024) \$76,500











## ADDT'L HIGHLIGHTS

- Fully-finished ground floor offices with multiple conference areas, windowed offices along the front, and open bullpens
- Main entryway connects both sections of the building, accommodating either a single tenant or two separate tenants if the space is divided
- Currently houses multiple on-site labs suitable for a variety of occupiers
- Lab space can be removed to create additional warehouse space if necessary
- Outdoor employee seating area accessible through the main lobby
- Outdoor chain-link cage for propane storage
- Video intercom system for visitors
- Monument signage

## FLOOR PLANS

### **Ground Floor**



Cleveland Avenue

### Mezzanine Level







## ADDT'L PHOTOS





## LOCATION OVERVIEW

Heartland Executive Park & L.I. Innovation Park **Tanger** CLEVELAND

- Located in the Bay Shore/Edgewood industrial hub, neighboring Heartland Executive Park and Long Island Innovation Park at Hauppauge
- Less than ½ mile from the Sagtikos Parkway with easy access to Long Island's major highways including the Long Island Expressway and the Northern State Parkway
- Walking distance to LIRR Deer Park station



## SURROUNDING AREA













## 60-70 CLEVEL/ND

AVENUE

BAY SHORE · NEW YORK