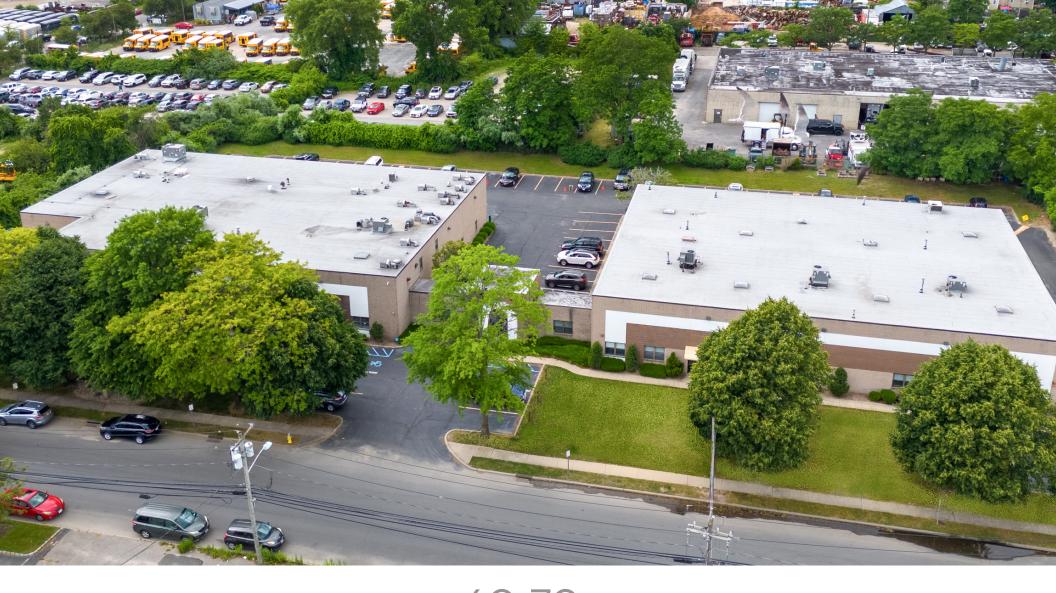

## 60-70 CLEVEL/ND

AVENUE

BAY SHORE · NEW YORK

AVISON YOUNG

## PROPERTY DETAILS

**Building Size** 41,419 SF

Plot Size 2.09 acres Possession Year-end 2024 Sale Price \$8.2 M

## PROPERTY HIGHLIGHTS

- One-story industrial building with mezzanine storage, ideal for warehouse and/or flex manufacturing
- 41,419 sf total (divisible)
  - 13,000 sf mezzanine
  - 28,419 sf ground floor
- 2.09 acre plot
- Zoned Industrial-1
- Section/block/lot 179-3-105.2
- 22' warehouse ceiling height
- 2 drive-ins
- 1 tailboard
- 1 lift and 2 fork lifts to mezzanine area
- Fully sprinklered
- On-site parking (70 spaces)
- 800 amps total (two 400-amp services at 120/208 volts)
- Cummins back-up generator, 400 amps service
- Heavy floor load on mezzanine level
- Taxes (2023/2024) \$76,500