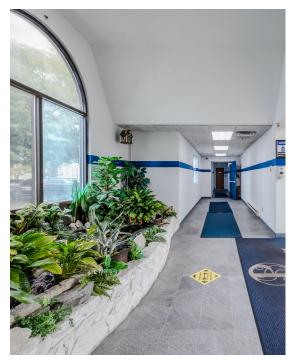

## ADDT'L HIGHLIGHTS

- Fully-finished ground floor offices with multiple conference areas, windowed offices along the front, and open bullpens
- Main entryway connects both sections of the building, accommodating either a single tenant or two separate tenants if the space is divided
- Currently houses multiple on-site labs suitable for a variety of occupiers
- Lab space can be removed to create additional warehouse space if necessary
- Outdoor employee seating area accessible through the main lobby
- Outdoor chain-link cage for propane storage
- Video intercom system for visitors
- Monument signage

## ADDT'L PHOTOS