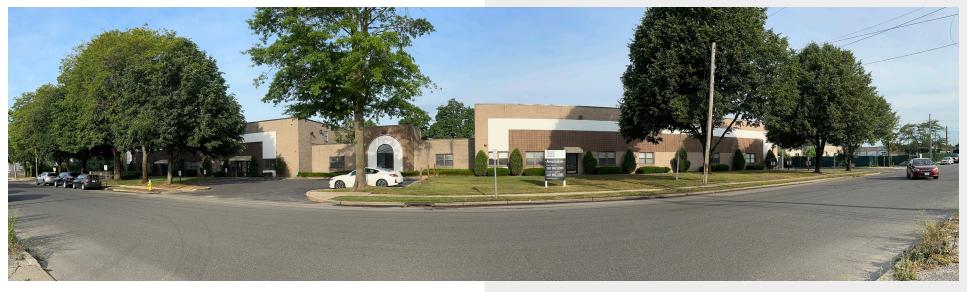

## 60-70 CLEVEL/ND

AVENUE

BAY SHORE · NEW YORK

AVISON YOUNG

# SINGLE-STORY INDUSTRIAL WAREHOUSE





## PROPERTY DETAILS

**Building Size** 41,419 SF

Plot Size 2.09 acres Possession Year-end 2024 Sale Price \$8.2 M



## PROPERTY HIGHLIGHTS

- One-story industrial building with mezzanine storage, ideal for warehouse and/or flex manufacturing
- 41,419 sf total (divisible)
  - 13,000 sf mezzanine
  - 28,419 sf ground floor
- 2.09 acre plot
- Zoned Industrial-1
- Section/block/lot 179-3-105.2
- 22' warehouse ceiling height
- 2 drive-ins
- 1 tailboard
- 1 lift and 2 fork lifts to mezzanine area
- Fully sprinklered
- On-site parking (70 spaces)
- 800 amps total (two 400-amp services at 120/208 volts)
- Cummins back-up generator, 400 amps service
- Heavy floor load on mezzanine level
- Taxes (2023/2024) \$76,500











## ADDT'L HIGHLIGHTS

- Fully-finished ground floor offices with mult