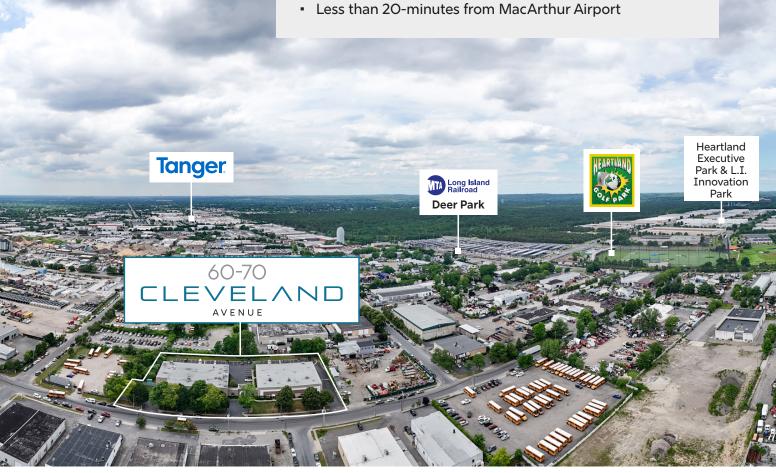

## LOCATION OVERVIEW

Heartland Executive Park & L.I. Innovation Park **Tanger** CLEVELAND

- Located in the Bay Shore/Edgewood industrial hub, neighboring Heartland Executive Park and Long Island Innovation Park at Hauppauge
- Less than ½ mile from the Sagtikos Parkway with easy access to Long Island's major highways including the Long Island Expressway and the Northern State Parkway
- Walking distance to LIRR Deer Park station

## SURROUNDING AREA