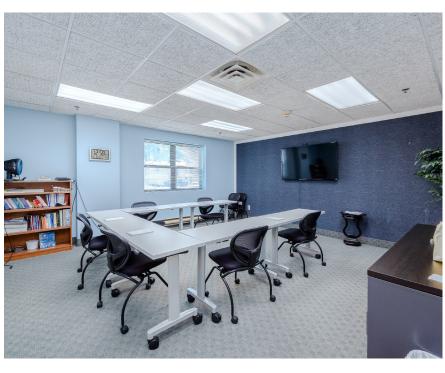

## ADDT'L HIGHLIGHTS

- Fully-finished ground floor offices with multiple conference areas, windowed offices along the front, and open bullpens
- Main entryway connects both sections of the building, accommodating either a single tenant or two separate tenants if the space is divided
- Currently houses multiple on-site labs suitable for a variety of occupiers
- Lab space can be removed to create additional warehouse space if necessary
- Outdoor employee seating area accessible through the main lobby
- Outdoor chain-link cage for propane storage
- Video intercom system for visitors
- Monument signage

## ADDT'L PHOTOS