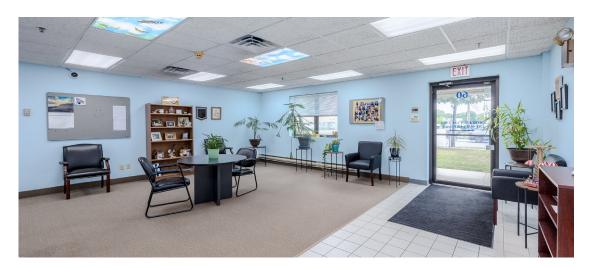

## ADDT'L HIGHLIGHTS

- Fully-finished ground floor offices with multiple conference areas, windowed offices along the front, and open bullpens
- Main entryway connects both sections of the building, accommodating either a single tenant or two separate tenants if the space is divided
- Currently houses multiple on-site labs suitable for a variety of occupiers
- Lab space can be removed to create additional warehouse space if necessary
- Outdoor employee seating area accessible through the main lobby
- Outdoor chain-link cage for propane storage
- Video intercom system for visitors
- Monument signage