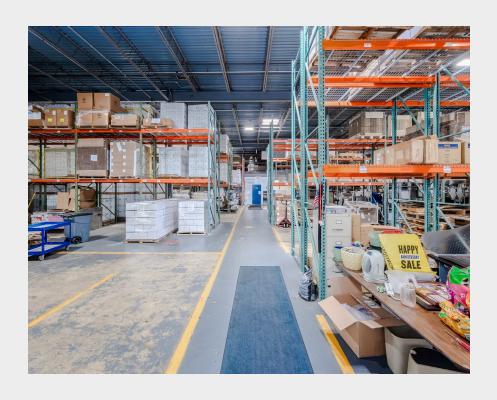

## 60-70 CLEVEL/ND

AVENUE

BAY SHORE · NEW YORK

AVISON YOUNG

# SINGLE-STORY INDUSTRIAL WAREHOUSE





## PROPERTY DETAILS

**Building Size** 41,419 SF

Plot Size 2.09 acres Possession Year-end 2024 Sale Price \$8.2 M



## PROPERTY HIGHLIGHTS

- One-story industrial building with mezzanine storage, ideal for warehouse and/or flex manufacturing
- 41,419 sf total (divisible)
  - 13,000 sf mezzanine
  - 28,419 sf ground floor
- 2.09 acre plot
- Zoned Industrial-1
- Section/block/lot 179-3-105.2
- 22' warehouse ceiling height
- 2 drive-ins
- 1 tailboard
- 1 lift and 2 fork lifts to mezzanine area
- Fully sprinklered
- On-site parking (70 spaces)
- 800 amps total (two 400-amp services at 120/208 volts)
- Cummins back-up generator, 400 amps service
- Heavy floor load on mezzanine level
- Taxes (2023/2024) \$76,500











## ADDT'L HIGHLIGHTS

- Fully-finished ground floor offices with mu