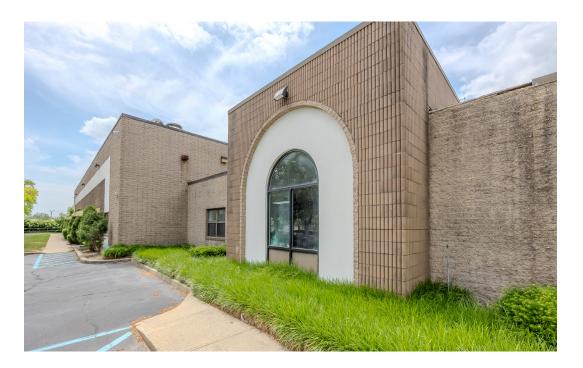

# SINGLE-STORY INDUSTRIAL WAREHOUSE

## PROPERTY HIGHLIGHTS

- One-story industrial building with mezzanine storage, ideal for warehouse and/or flex manufacturing
- 41,419 sf total (divisible)
  - 13,000 sf mezzanine
  - 28,419 sf ground floor
- 2.09 acre plot
- Zoned Industrial-1
- Section/block/lot 179-3-105.2
- 22' warehouse ceiling height
- 2 drive-ins
- 1 tailboard
- 1 lift and 2 fork lifts to mezzanine area
- Fully sprinklered
- On-site parking (70 spaces)
- 800 amps total (two 400-amp services at 120/208 volts)
- Cummins back-up generator, 400 amps service
- Heavy floor load on mezzanine level
- Taxes (2023/2024) \$76,500