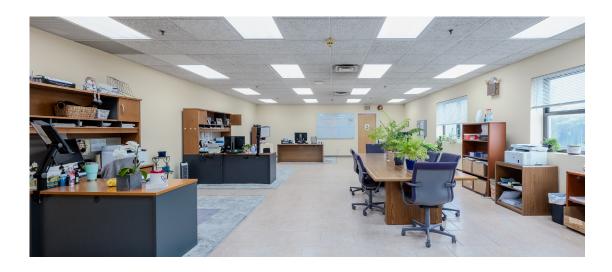

## ADDT'L HIGHLIGHTS

- Fully-finished ground floor offices with multiple conference areas, windowed offices along the front, and open bullpens
- Main entryway connects both sections of the building, accommodating either a single tenant or two separate tenants if the space is divided
- Currently houses multiple on-site labs suitable for a variety of occupiers
- Lab space can be removed to create additional warehouse space if necessary
- Outdoor employee seating area accessible through the main lobby
- Outdoor chain-link cage for propane storage
- Video intercom system for visitors
- Monument signage

## ADDT'L PHOTOS