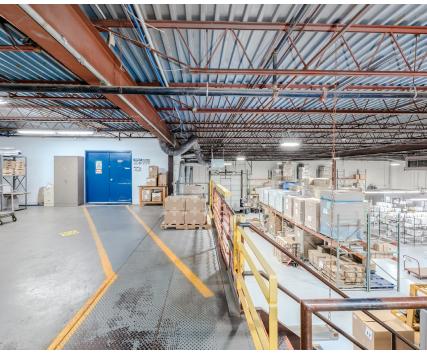

## PROPERTY HIGHLIGHTS

- One-story industrial building with mezzanine storage, ideal for warehouse and/or flex manufacturing
- 41,419 sf total (divisible)
  - 13,000 sf mezzanine
  - 28,419 sf ground floor
- 2.09 acre plot
- Zoned Industrial-1
- Section/block/lot 179-3-105.2
- 22' warehouse ceiling height
- 2 drive-ins
- 1 tailboard
- 1 lift and 2 fork lifts to mezzanine area
- Fully sprinklered
- On-site parking (70 spaces)
- 800 amps total (two 400-amp services at 120/208 volts)
- Cummins back-up generator, 400 amps service
- Heavy floor load on mezzanine level
- Taxes (2023/2024) \$76,500

## ADDT'L PHOTOS