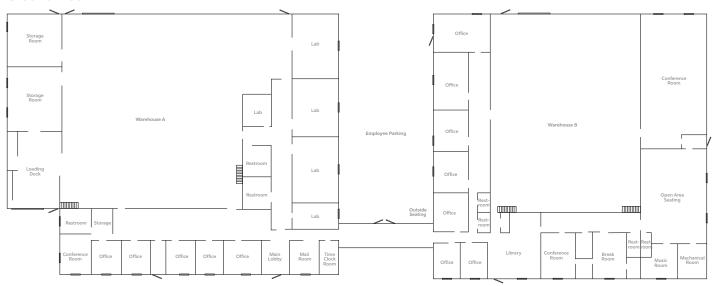

mp services at 120/208 volts)
- Cummins back-up generator, 400 amps service
- Heavy floor load on mezzanine level
- Taxes (2023/2024) \$76,500











## ADDT'L HIGHLIGHTS

- Fully-finished ground floor offices with multiple conference areas, windowed offices along the front, and open bullpens
- Main entryway connects both sections of the building, accommodating either a single tenant or two separate tenants if the space is divided
- Currently houses multiple on-site labs suitable for a variety of occupiers
- Lab space can be removed to create additional warehouse space if necessary
- Outdoor employee seating area accessible through the main lobby
- Outdoor chain-link cage for propane storage
- Video intercom system for visitors
- Monument signage

## FLOOR PLANS

### **Ground Floor**



Cleveland Avenue

### Mezzanine Level







## ADDT'L PHOTOS





## LOCATION OVERVIEW

Heartland Executive Park & L.I. Innovation Park **Tanger** CLEVELAND

- Located in the Bay Shore/Edgewood industrial hub, neighboring Heartland Executive Park and Long Island Innovation Park at Hauppauge
- Less than ½ mile from the Sagtikos Parkway with easy access to Long Island's major highways including the Long Island Expressway and the Northern State Parkway
- Walking distance to LIRR Deer Park station



## SURROUNDING AREA













## 60-70 CLEVEL/ND

AVENUE

BAY SHORE · NEW YORK