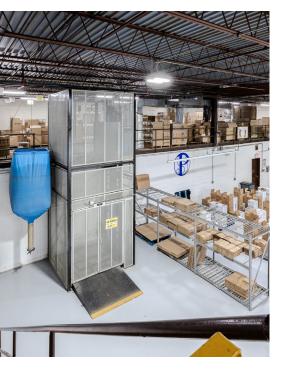

k-up generator, 400 amps service
- Heavy floor load on mezzanine level
- Taxes (2023/2024) \$76,500











## ADDT'L HIGHLIGHTS

- Fully-finished ground floor offices with multiple conference areas, windowed offices along the front, and open bullpens
- Main entryway connects both sections of the building, accommodating either a single tenant or two separate tenants if the space is divided
- Currently houses multiple on-site labs suitable for a variety of occupiers
- Lab space can be removed to create additional warehouse space if necessary
- Outdoor employee seating area accessible through the main lobby
- Outdoor chain-link cage for propane storage
- Video intercom system for visitors
- Monument signage

## FLOOR PLANS

### **Ground Floor**



Cleveland Avenue

### Mezzanine Level







## ADDT'L PHOTOS





## LOCATION OVERVIEW

Heartland Executive Park & L.I. Innovation Park **Tanger** CLEVELAND

- Located in the Bay Shore/Edgewood industrial hub, neighboring Heartland Executive Park and Long Island Innovation Park at Hauppauge
- Less than ½ mile from the Sagtikos Parkway with easy access to Long Island's major highways including the Long Island Expressway and the Northern State Parkway
- Walking distance to LIRR Deer Park station



## SURROUNDING AREA













## 60-70 CLEVEL/ND

AVENUE

BAY SHORE · NEW YORK