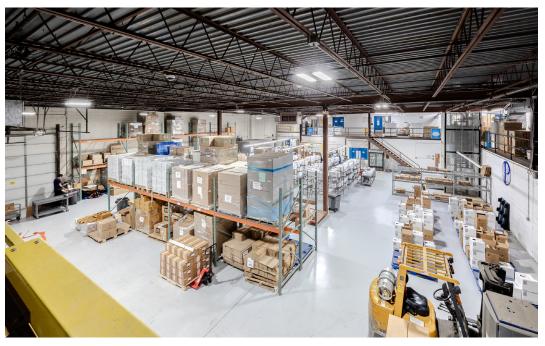

## PROPERTY HIGHLIGHTS

- One-story industrial building with mezzanine storage, ideal for warehouse and/or flex manufacturing
- 41,419 sf total (divisible)
  - 13,000 sf mezzanine
  - 28,419 sf ground floor
- 2.09 acre plot
- Zoned Industrial-1
- Section/block/lot 179-3-105.2
- 22' warehouse ceiling height
- 2 drive-ins
- 1 tailboard
- 1 lift and 2 fork lifts to mezzanine area
- Fully sprinklered
- On-site parking (70 spaces)
- 800 amps total (two 400-amp services at 120/208 volts)
- Cummins back-up generator, 400 amps service
- Heavy floor load on mezzanine level
- Taxes (2023/2024) \$76,500

## ADDT'L PHOTOS