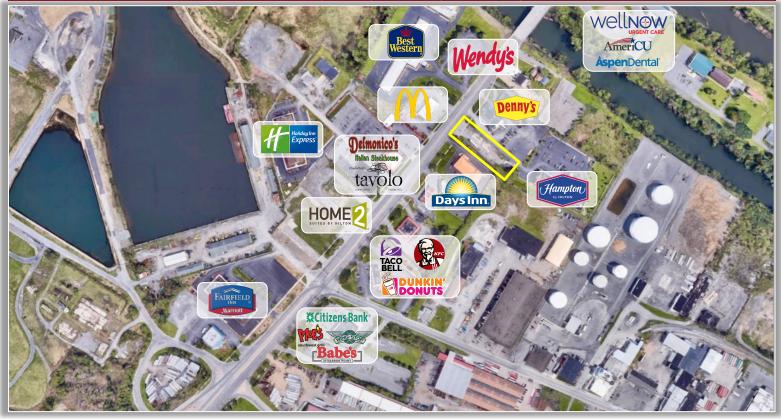

Comments: Vacant land available in North Utica with high traffic and

visibility. Owner will build to suit. AADT: 25,969 ± vehicles daily.

151 Northern Concourse Syracuse, New York 13212

**PROPERTY HIGHLIGHTS** 

Parcel Size: .35 ± acre Zoning: Commercial Tax Parcel ID: 319.5-1-9

Lease Type: NNN

Lease Price: \$30,000 annually

CAM/INS/Taxes: Tenant/\$2,160.00 ±

PaviaRealEstate.com MAIN: 315.736.1555